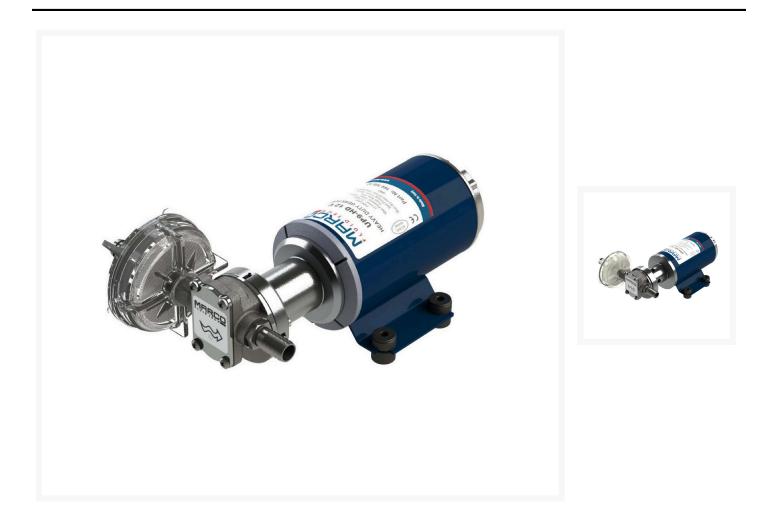

# UP9-HD Heavy Duty Pump With Flange, 4 bar, 12 l/min

From **£320.54** Excl. Tax: £267.12

#### **Short Description**

Self-priming electric pumps for transferring of liquids. Pump body in nickel-plated brass. Main application: high pressure spraying. Now featuring the Marco 'Integrated Flange' which seals the motor for extended life of the brushes and lowering of electrical consumption. All Heavy Duty Marco pumps are designed to run for long period of time without stopping.