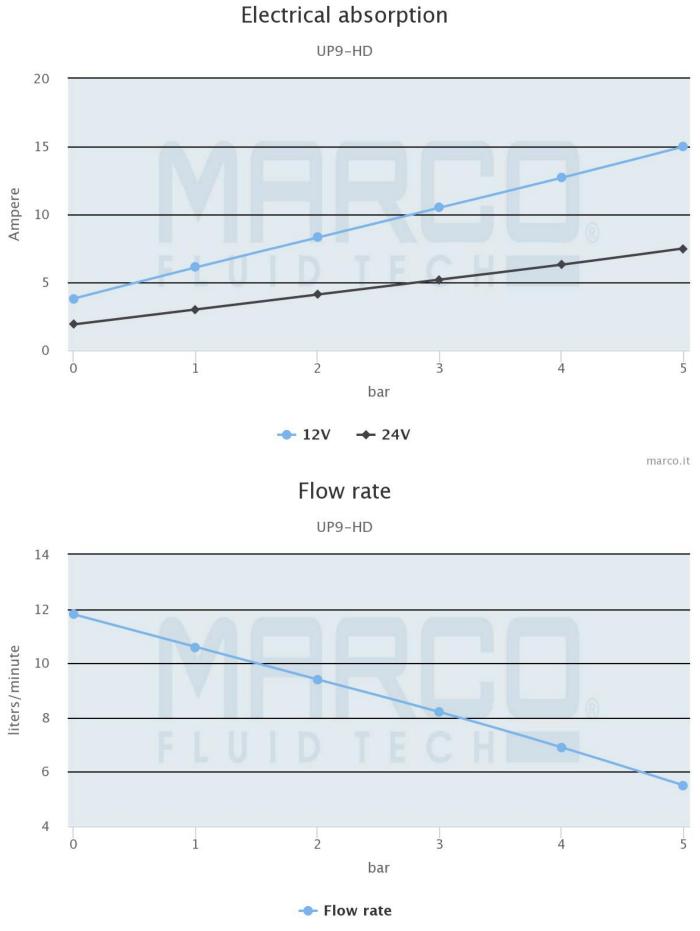

### **Additional Information**

| Flow Rate         | 12 l/min                 |
|-------------------|--------------------------|
| Pressure          | 5 bar                    |
| Liquid Type       | Water + liquid chemicals |
| Power Consumption | 3 Amps                   |
| Motor Power       | 180W                     |
| Hose Connection   | 13mm                     |
| Ports (BSP)       | 3/8"                     |
| Weight (kg)       | 3.360000                 |
| Manufacturer      | Marco                    |
| Manufacturer      | Marco                    |