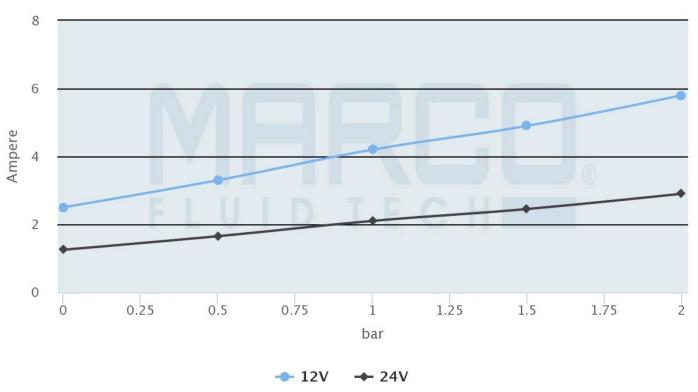

# **UP2-PV PTFE Gear Pump** 10 l/min + Check Valve

**£122.81**Excl. Tax: £102.34

#### **Product Images**





#### **Short Description**

Self-priming electric pumps with helical PTFE gears and integrated check valve. Nickel-plated brass body and connections. Stainless steel shaft. Main application: bilge service. Now featuring the Marco 'Integrated Flange' which seals the motor for extended life of the brushes and lowering of electrical consumption.

### Electrical absorption

UP2-PV



marco.it

### Flow rate

UP2-PV



marco.it

### **Additional Information**

| Flow Rate       | 10 l/min                 |
|-----------------|--------------------------|
| Pressure        | 1.5 bar                  |
| Liquid Type     | Water + liquid chemicals |
| Motor Power     | 90W                      |
| Hose Connection | 12mm                     |
| Ports (BSP)     | 3/8"                     |
| Weight (kg)     | 1.290000                 |
| Manufacturer    | Marco                    |

## **Product Options**

| Input Voltage: | 12Vdc |
|----------------|-------|
|                | 24Vdc |