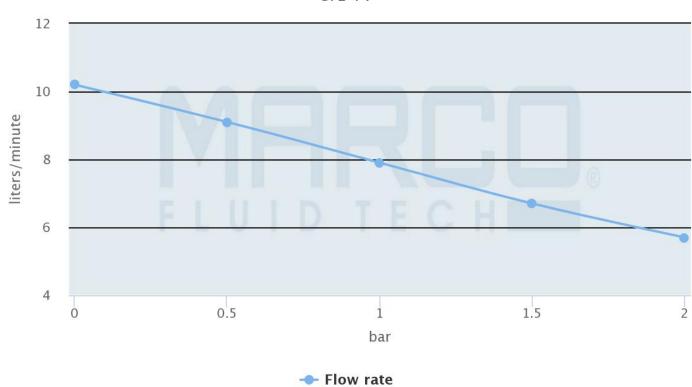

### Flow rate

UP2-PV

marco.it

### **Additional Information**

| Flow Rate       | 10 l/min                 |
|-----------------|--------------------------|
| Pressure        | 1.5 bar                  |
| Liquid Type     | Water + liquid chemicals |
| Motor Power     | 90W                      |
| Hose Connection | 12mm                     |
| Ports (BSP)     | 3/8"                     |
| Weight (kg)     | 1.290000                 |
| Manufacturer    | Marco                    |