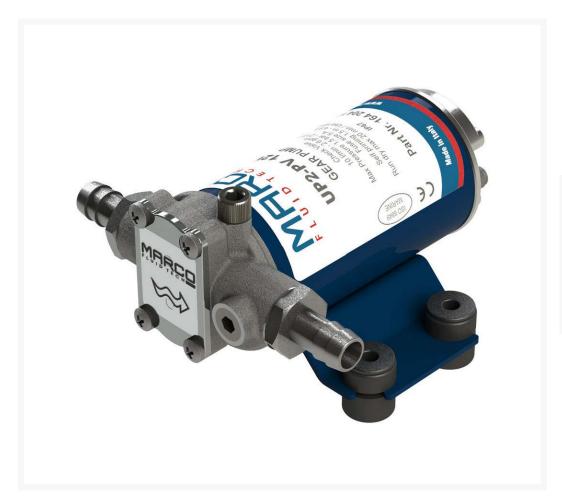

#### **Short Description**

Self-priming electric pumps with helical PTFE gears and integrated check valve. Nickel-plated brass body and connections. Stainless steel shaft. Main application: bilge service. Now featuring the Marco 'Integrated Flange' which seals the motor for extended life of the brushes and lowering of electrical consumption.

### **Additional Information**

| Flow Rate       | 10 l/min                 |
|-----------------|--------------------------|
| Pressure        | 1.5 bar                  |
| Liquid Type     | Water + liquid chemicals |
| Motor Power     | 90W                      |
| Hose Connection | 12mm                     |
| Ports (BSP)     | 3/8"                     |
| Weight (kg)     | 1.290000                 |
| Manufacturer    | Marco                    |