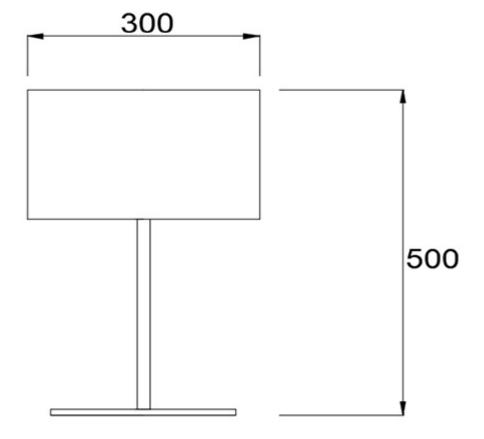

# 'Clay' Table Lamp

**£377.36** Excl. Tax: £314.47

#### **Product Images**



#### **Short Description**

The 'Clay' table lamp is a clean and contemporary design that can be bolted to any surface. This lamp has an E27 bulb holder (bulb not supplied) and is for low voltage use only. This table lamp requires a separate switch in order to be able to control power on/off.

- Available in a black or white finish, complete with shade.
- Made from iron, treated with cold galvanisation and powder coated.
- 1 x E27, 220v, max 40w.

Please note this is not a stocked item and has a lead time of approx. 4 weeks.

## **Dimensions**



### **Additional Information**

| Weight (kg)        | 2.000000        |
|--------------------|-----------------|
| Manufacturer       | Forcato         |
| Installation       | Surface Mounted |
| Light Element Type | E27             |
| Wattage            | Max. 40W        |
| Dimmer             | No              |

### **Product Options**

| Finish: | White |
|---------|-------|
|         | Black |