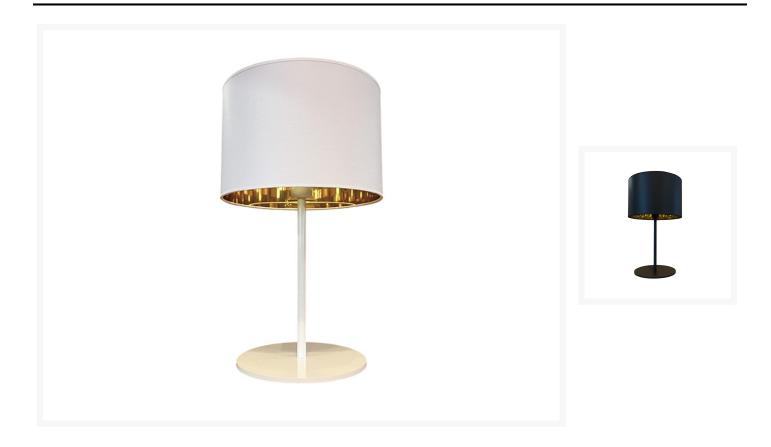

#### **Product Images**

- Available in a black or white finish, complete with shade.
- Made from iron, treated with cold galvanisation and powder coated.
- 1 x E27, 220v, max 40w.

Please note this is not a stocked item and has a lead time of approx. 4 weeks.

### **Product Options**

| Finish: | White |
|---------|-------|
|         | Black |