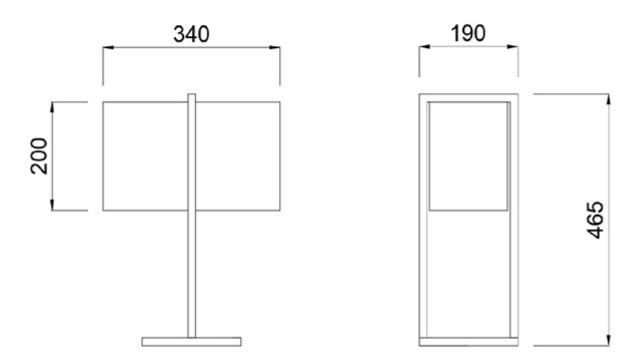

# 'Towe' Table Lamp

**£589.62** Excl. Tax: £491.35

#### **Product Images**



The 'Towe' table lamp is a clean and contemporary design that can be bolted to any surface. This lamp has an E27 bulb holder (bulb not supplied) and is for low voltage use only. This table lamp requires a separate switch in order to be able to control power on/off.

- Brass structure that has black powder coated finish.
- Complete with shade.
- 1 x E27, 220v, max 40w.

Please note this is not a stocked item and has a lead time of approx. 4 weeks.

#### Description

## Dimensions



### **Additional Information**

| Weight (kg)        | 2.000000        |
|--------------------|-----------------|
| Manufacturer       | Forcato         |
| Installation       | Surface Mounted |
| Light Element Type | E27             |
| Wattage            | Max. 40W        |
| Dimmer             | No              |