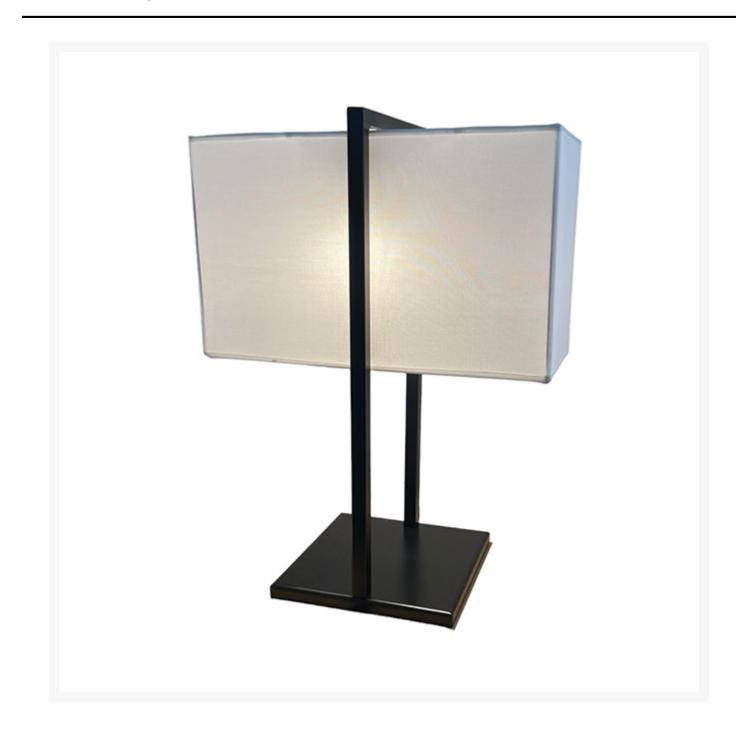

#### **Product Images**

The 'Towe' table lamp is a clean and contemporary design that can be bolted to any surface. This lamp has an E27 bulb holder (bulb not supplied) and is for low voltage use only. This table lamp requires a separate switch in order to be able to control power on/off.

- Brass structure that has black powder coated finish.
- Complete with shade.
- 1 x E27, 220v, max 40w.

Please note this is not a stocked item and has a lead time of approx. 4 weeks.