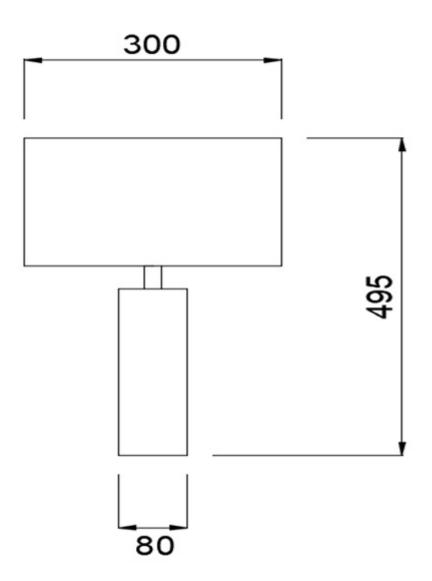

# 'Steph' Table Lamp

**£424.52** Excl. Tax: £353.77

#### **Product Images**



The 'Steph' table lamp is a clean and contemporary design that can be bolted to any surface. This lamp has an E27 bulb holder (bulb not supplied) and is for low voltage use only. This table lamp requires a separate switch in order to be able to control power on/off.

- Brass structure in a polished chrome plated finish.
- Complete with shade.
- 1 x E27, 220v, max 40w.

Please note this is not a stocked item and has a lead time of approx. 4 weeks.

#### Description

## Dimensions



### **Additional Information**

| Weight (kg)        | 2.000000        |
|--------------------|-----------------|
| Manufacturer       | Forcato         |
| Installation       | Surface Mounted |
| Light Element Type | E27             |
| Wattage            | Max. 40W        |
| Dimmer             | No              |