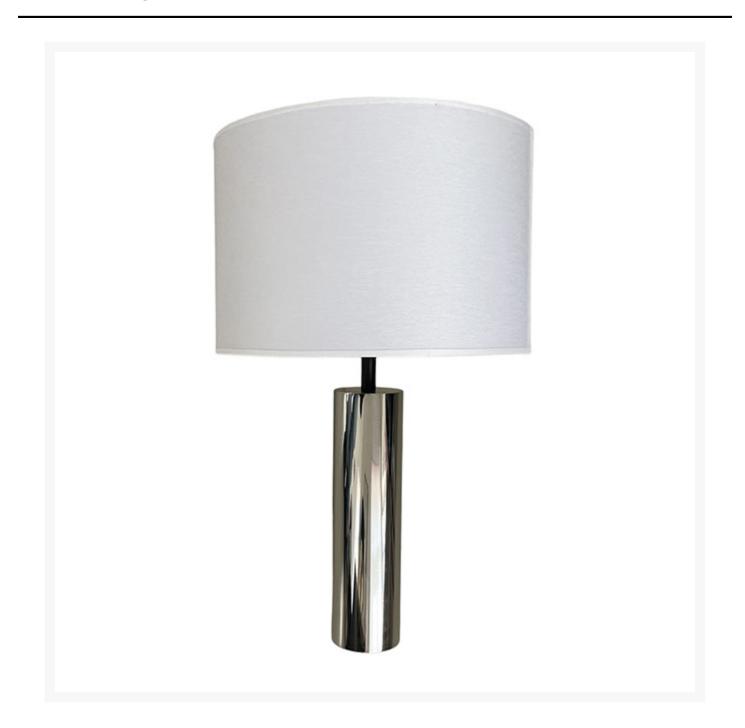

#### **Product Images**

The 'Steph' table lamp is a clean and contemporary design that can be bolted to any surface. This lamp has an E27 bulb holder (bulb not supplied) and is for low voltage use only. This table lamp requires a separate switch in order to be able to control power on/off.

- Brass structure in a polished chrome plated finish.
- Complete with shade.
- 1 x E27, 220v, max 40w.

Please note this is not a stocked item and has a lead time of approx. 4 weeks.