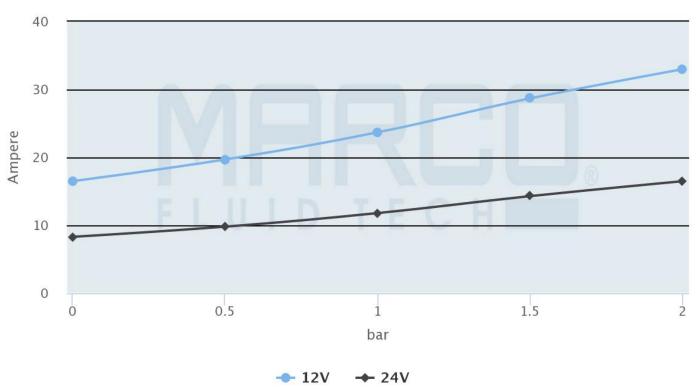

# UP14/Oil Gear Pump For Lubricating Oil

From **£441.26** 

Excl. Tax: £367.72

#### **Product Images**





#### **Short Description**

Self-priming electric pumps with helical PTFE gears and integrated check valve. Nickel-plated brass body and connections. Stainless steel shaft. Main application: bilge service. Now featuring the Marco 'Integrated Flange' which seals the motor for extended life of the brushes and lowering of electrical consumption.

## Electrical absorption

UP14-PV



marco.it

### Flow rate

UP14-PV



marco.it

## **Additional Information**

| Flow Rate         | 46 l/min     |
|-------------------|--------------|
| Pressure          | 2 bar        |
| Liquid Type       | Oil + diesel |
| Power Consumption | 3 Amps       |
| Motor Power       | 400W         |
| Hose Connection   | 19mm         |
| Ports (BSP)       | 3/4"         |
| Weight (kg)       | 5.460000     |
| Manufacturer      | Marco        |
|                   |              |

## **Product Options**

| Input Voltage: | 12Vdc |
|----------------|-------|
|                | 24Vdc |