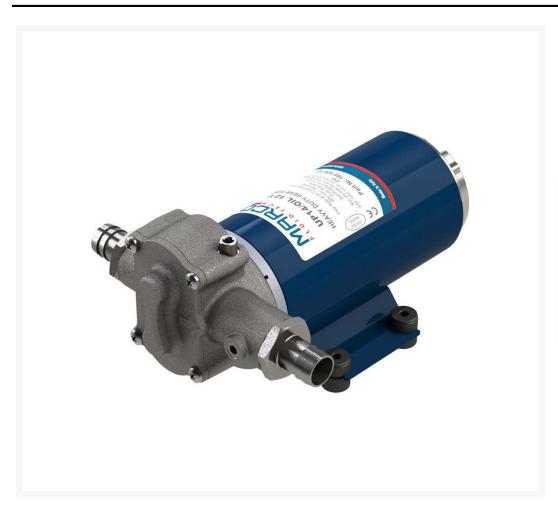

#### **Short Description**

Self-priming electric pumps with helical PTFE gears and integrated check valve. Nickel-plated brass body and connections. Stainless steel shaft. Main application: bilge service. Now featuring the Marco 'Integrated Flange' which seals the motor for extended life of the brushes and lowering of electrical consumption.