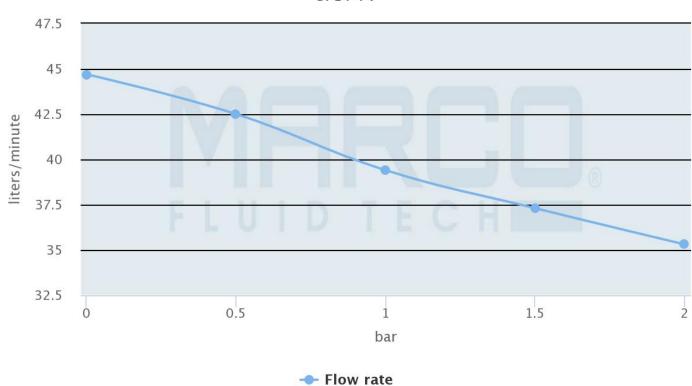

# UP14/Oil Gear Pump For Lubricating Oil

From **£441.26** 

Excl. Tax: £367.72

#### **Product Images**





#### **Short Description**

Self-priming electric pumps with helical PTFE gears and integrated check valve. Nickel-plated brass body and connections. Stainless steel shaft. Main application: bilge service. Now featuring the Marco 'Integrated Flange' which seals the motor for extended life of the brushes and lowering of electrical consumption.

## Electrical absorption

UP14-PV



marco.it

### Flow rate

UP14-PV



marco.it

## **Additional Information**

| Flow Rate         | 46 l/min     |
|-------------------|--------------|
| Pressure          | 2 bar        |
| Liquid Type       | Oil + diesel |
| Power Consumption | 3 Amps       |
| Motor Power       | 400W         |
| Hose Connection   | 19mm         |
| Ports (BSP)       | 3/4"         |
| Weight (kg)       | 5.460000     |
| Manufacturer      | Marco        |
|                   |              |

## **Product Options**

| Input Voltage: | 12Vdc |
|----------------|-------|
|                | 24Vdc |