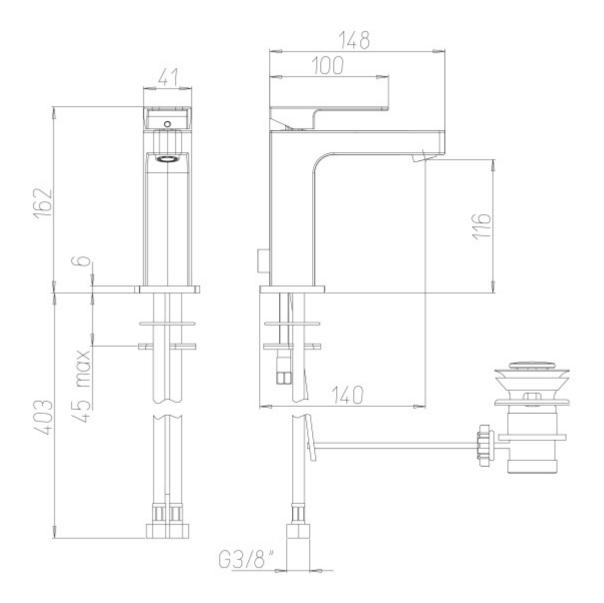

#### **Description**

- Serie Montecarlo
- Drawing

WATER DESIGN

SERIE MONTECARLO

## **Additional Information**

| Spout Height (mm)               | 116.00           |
|---------------------------------|------------------|
| Max. Counter Top Thickness (mm) | 45.00            |
| Wall Mounted                    | No               |
| Manufacturer                    | Foresti & Suardi |
| Finish                          | Chrome           |