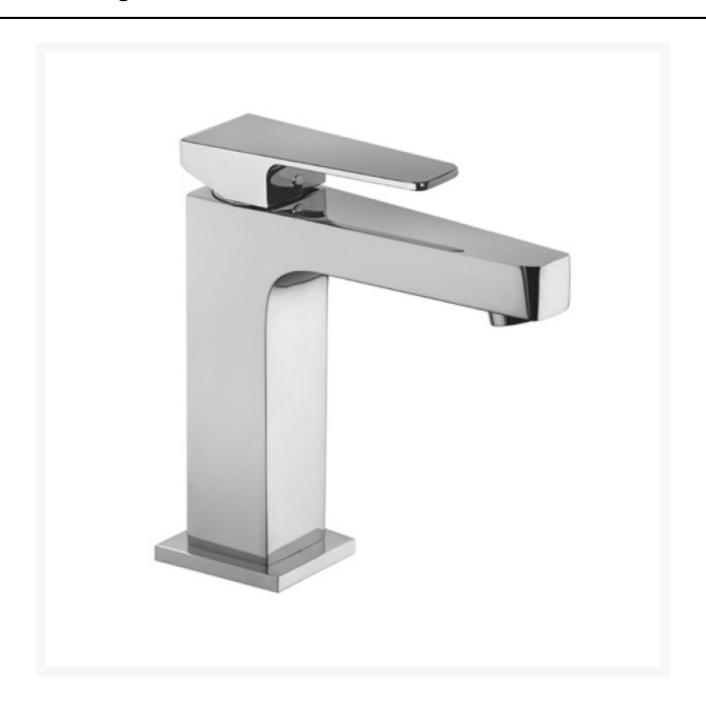

# 'Montecarlo' Single Lever Basin Mixer

- Single lever basin mixer, with 1 1/4" pop-up waste.
- Brass with a chrome-plated finish.