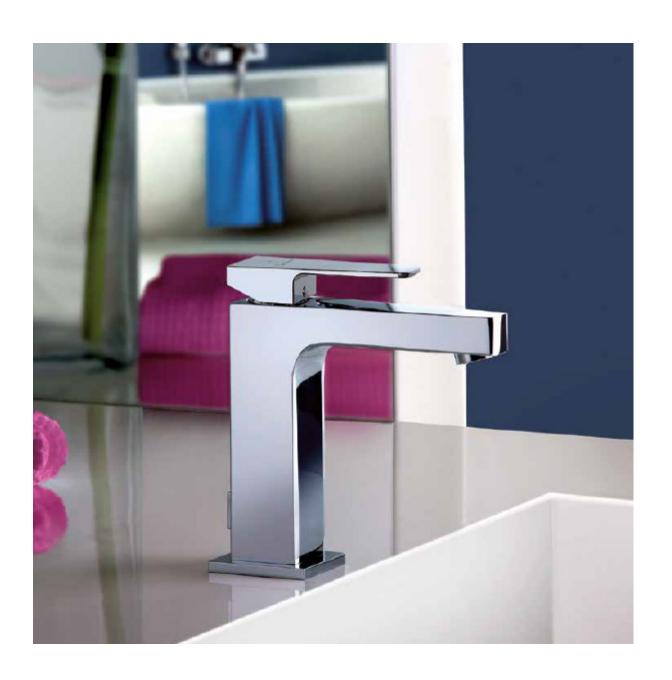

# 'Montecarlo' Single Lever Basin Mixer

- Single lever basin mixer, with 1 1/4" pop-up waste.
- Brass with a chrome-plated finish.