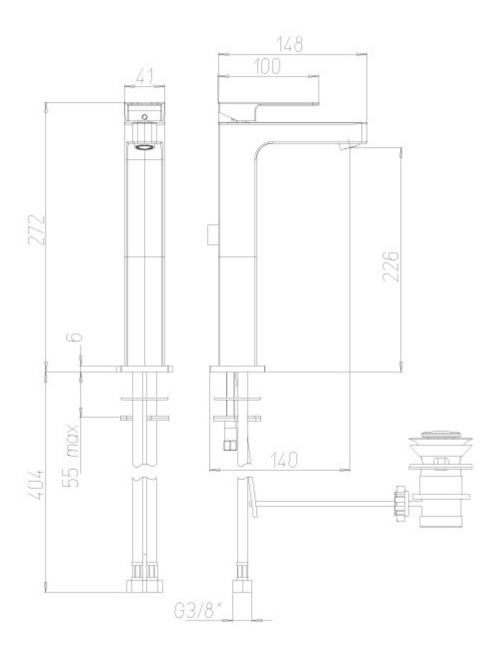

#### **Description**

- Serie Montecarlo
- Drawing

WATER DESIGN

SERIE MONTECARLO

## **Additional Information**

| Spout Height (mm)               | 226.00           |
|---------------------------------|------------------|
| Max. Counter Top Thickness (mm) | 55.00            |
| Wall Mounted                    | No               |
| Manufacturer                    | Foresti & Suardi |
| Finish                          | Chrome           |