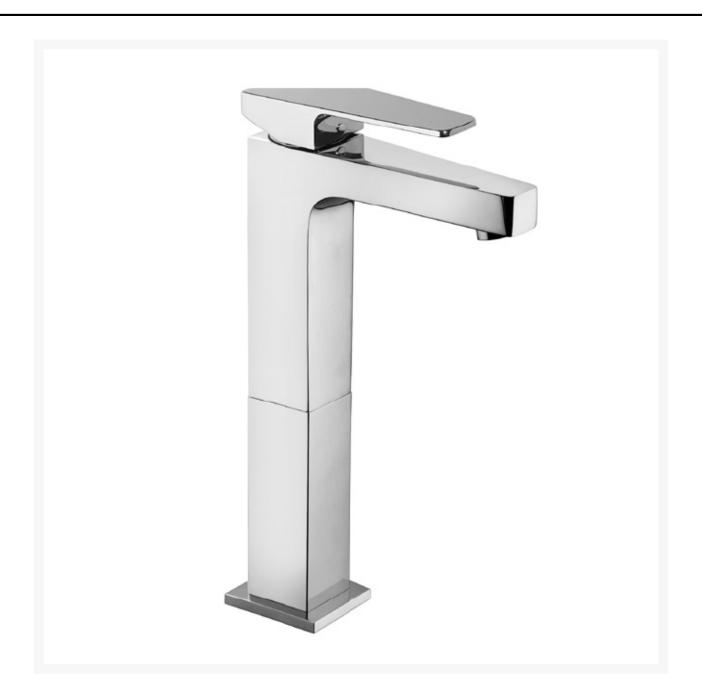

# 'Montecarlo' Single Lever Basin Mixer

- Single lever basin mixer, with 1 1/4" pop-up waste.
- Brass with a chrome-plated finish.