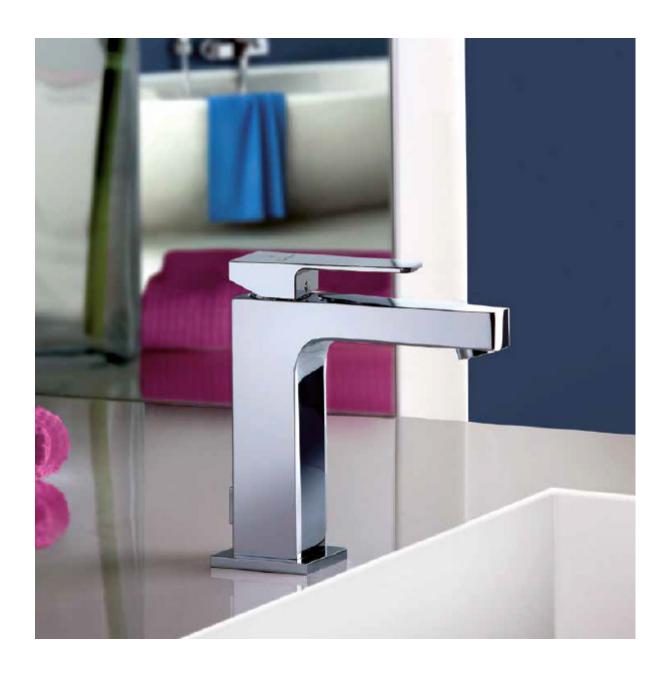

# 'Montecarlo' Single Lever Basin Mixer

- Single lever basin mixer, with 1 1/4" pop-up waste.
- Brass with a chrome-plated finish.