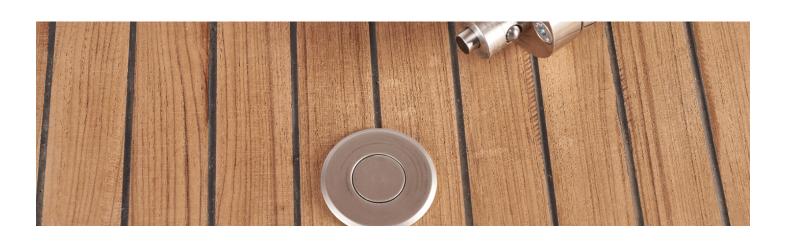

#### **Short Description**

Our stainless steel *Quick Lock* securing system is an excellent solution for simple and strong removable padeyes or other applications. The system is available in a number of sizes and working loads, this product being the M32 x 1.5mm deck socket for the Q32 series. Various plug-in accessories are compatible with this deck socket such as padeyes and a threaded male plug for other applications, please check related products.

The socket is waterproof and therefore does not require any drainage. The sokect is supplied in a polished stainless steel finish but can be also supplied in a satin stainless steel finish on request or even machined