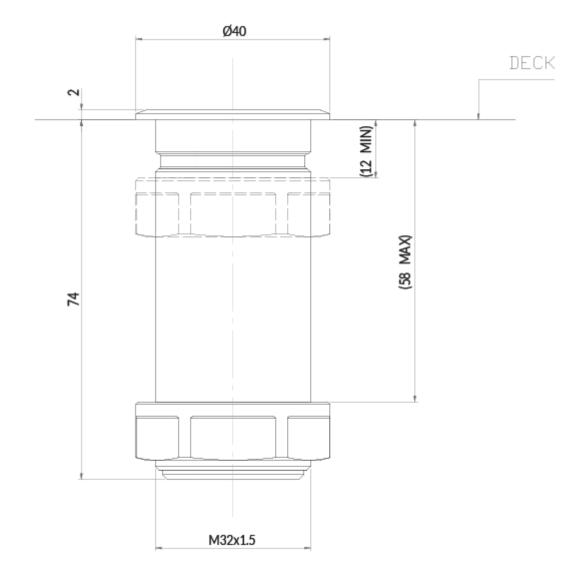

### **Additional Information**

| Cut-out (mm)  | Ø32.00              |
|---------------|---------------------|
| Depth (mm)    | 72.00               |
| Diameter (mm) | 44.00               |
| Finish        | 316 Stainless Steel |
| Weight (kg)   | 0.260000            |