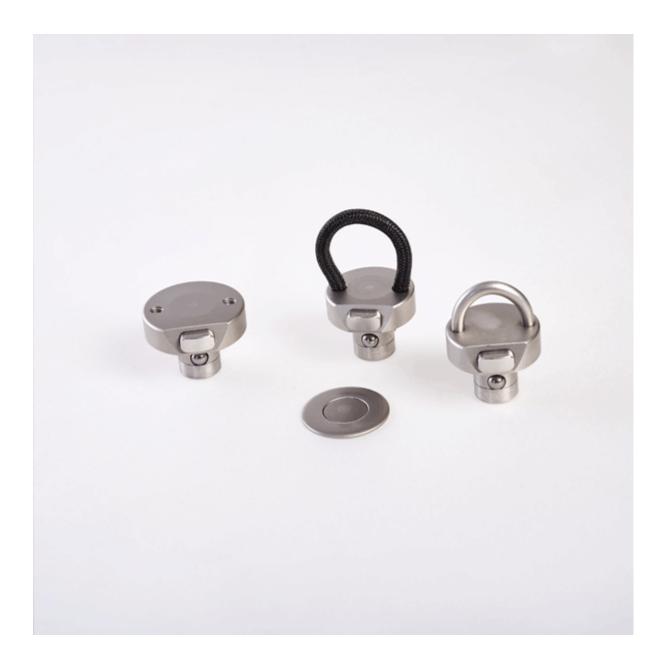

#### **Short Description**

Our stainless steel *Quick Lock* securing system is an excellent solution for simple and strong removable padeyes or other applications. The system is available in a number of sizes and working loads, this product being the M32 x 1.5mm deck socket for the Q32 series. Various plug-in accessories are compatible with this deck socket such as padeyes and a threaded male plug for other applications, please check related products.