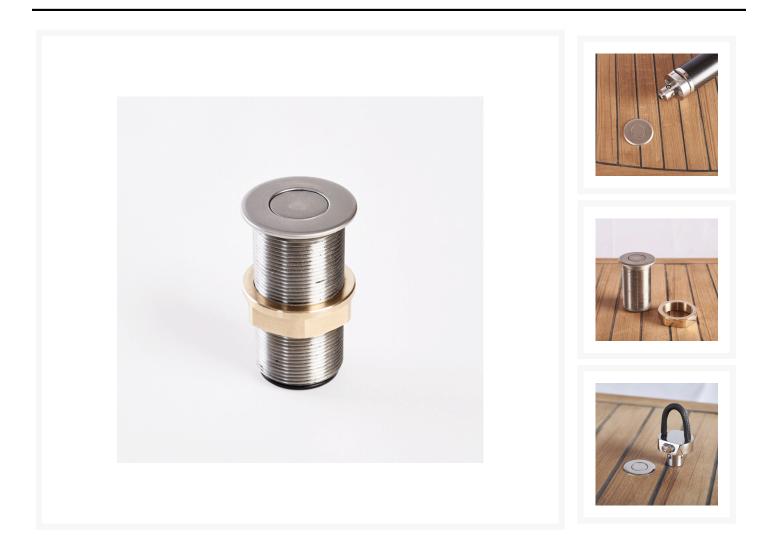

#### **Short Description**

Our stainless steel *Quick Lock* securing system is an excellent solution for simple and strong removable padeyes or other applications. The system is available in a number of sizes and working loads, this product being the M32 x 1.5mm deck socket for the Q32 series. Various plug-in accessories are compatible with this deck socket such as padeyes and a threaded male plug for other applications, please check related products.

The socket is waterproof and therefore does not require any drainage. The sokect is supplied in a polished stainless steel finish but can be also supplied in a satin stainless steel finish on request or even machined