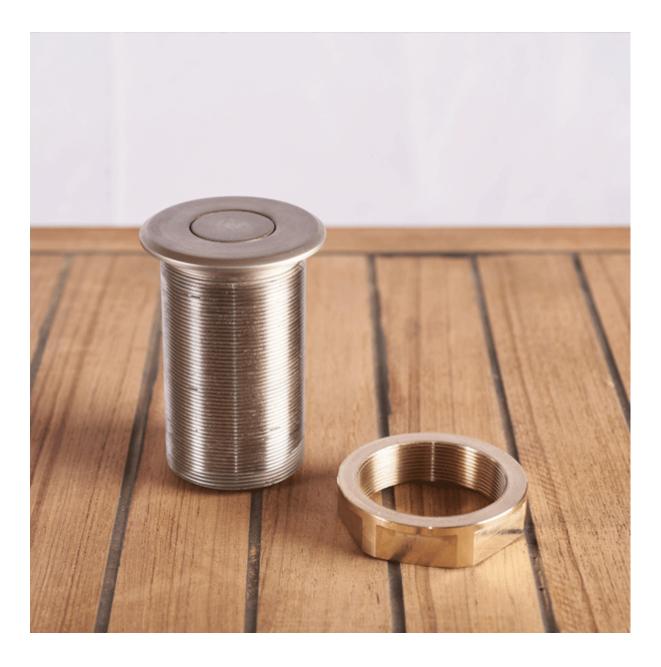

#### **Short Description**

Our stainless steel *Quick Lock* securing system is an excellent solution for simple and strong removable padeyes or other applications. The system is available in a number of sizes and working loads, this product being the M32 x 1.5mm deck socket for the Q32 series. Various plug-in accessories are compatible with this deck socket such as padeyes and a threaded male plug for other applications, please check related products.

The socket is waterproof and therefore does not require any drainage. The sokect is supplied in a polished stainless steel finish but can be also supplied in a satin stainless steel finish on request or even machined