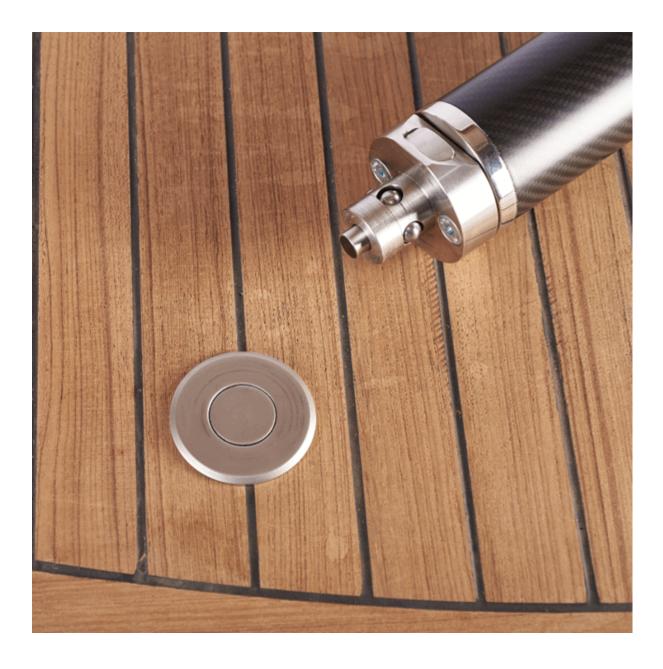

#### **Short Description**

Our stainless steel *Quick Lock* securing system is an excellent solution for simple and strong removable padeyes or other applications. The system is available in a number of sizes and working loads, this product being the M32 x 1.5mm deck socket for the Q32 series. Various plug-in accessories are compatible with this deck socket such as padeyes and a threaded male plug for other applications, please check related products.

The socket is waterproof and therefore does not require any drainage. The sokect is supplied in a polished stainless steel finish but can be also supplied in a satin stainless steel finish on request or even machined