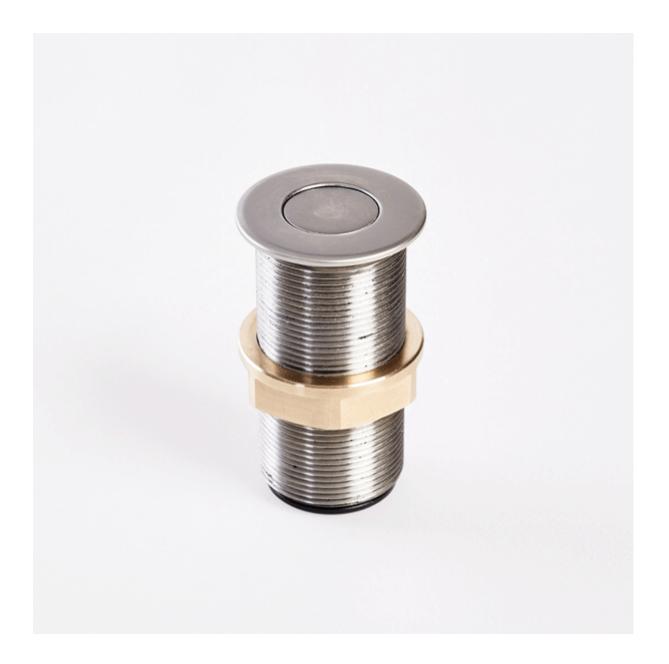

#### **Short Description**

Our stainless steel *Quick Lock* securing system is an excellent solution for simple and strong removable padeyes or other applications. The system is available in a number of sizes and working loads, this product being the M32 x 1.5mm deck socket for the Q32 series. Various plug-in accessories are compatible with this deck socket such as padeyes and a threaded male plug for other applications, please check related products.

The socket is waterproof and therefore does not require any drainage. The sokect is supplied in a polished stainless steel finish but can be also supplied in a satin stainless steel finish on request or even machined