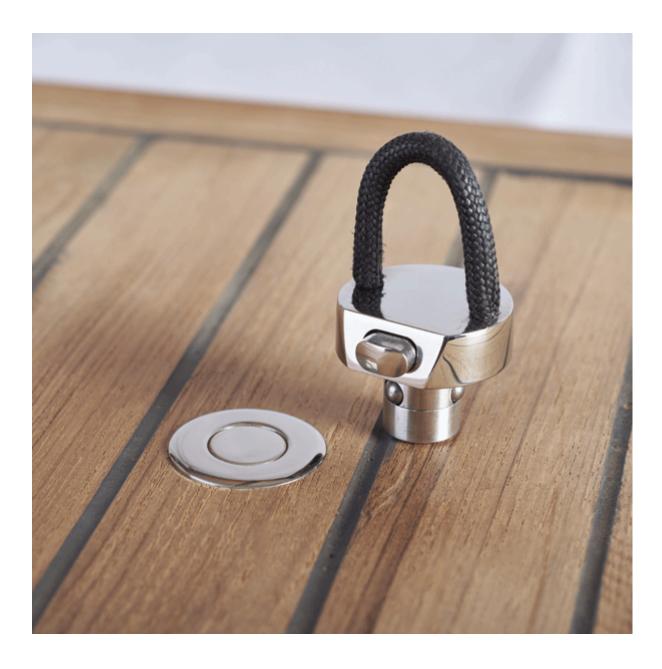

#### **Short Description**

Our stainless steel *Quick Lock* securing system is an excellent solution for simple and strong removable padeyes or other applications. The system is available in a number of sizes and working loads, this product being the M32 x 1.5mm deck socket for the Q32 series. Various plug-in accessories are compatible with this deck socket such as padeyes and a threaded male plug for other applications, please check related products.

The socket is waterproof and therefore does not require any drainage. The sokect is supplied in a polished stainless steel finish but can be also supplied in a satin stainless steel finish on request or even machined