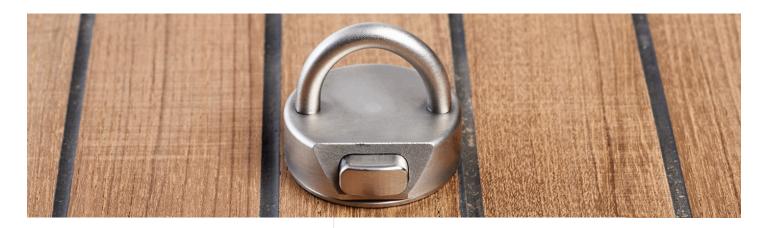

#### **Short Description**

Our stainless steel *Quick Lock* padeye is an excellent solution for simple and strong removable padeyes. It is to be used in conjunction with the Q32 socket which is sold separately and can be found in the related products below.

The padeye is machined from 316-grade stainless steel and is supplied in a polished finish. On request, the product can be supplied in a satin stainless steel finish or machine from grade 5 titanium.

The Q32 padeye has a working load of 1200daN.