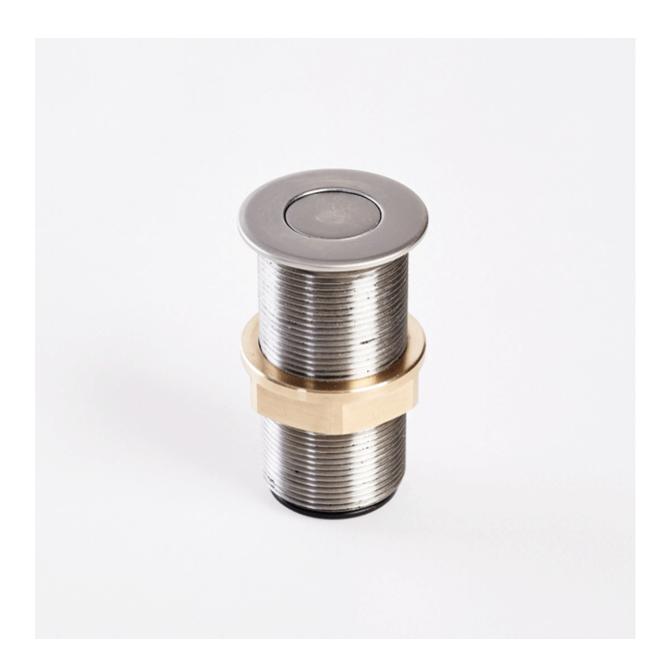

#### **Short Description**

Our stainless steel *Quick Lock* padeye is an excellent solution for simple and strong removable padeyes. It is to be used in conjunction with the Q32 socket which is sold separately and can be found in the related products below.

The padeye is machined from 316-grade stainless steel and is supplied in a polished finish. On request, the product can be supplied in a satin stainless steel finish or machine from grade 5 titanium.

The Q32 padeye has a working load of 1200daN.