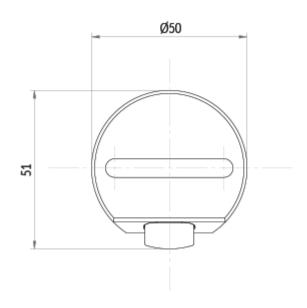

### **Additional Information**

| Height (mm)   | 13.00               |
|---------------|---------------------|
| Diameter (mm) | 49.00               |
| Finish        | 316 Stainless Steel |
| Weight (kg)   | 0.190000            |