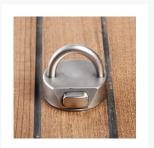

#### **Short Description**

Our stainless steel *Quick Lock* padeye is an excellent solution for simple and strong removable padeyes. It is to be used in conjunction with the Q32 socket which is sold separately and can be found in the related products below.

The padeye is machined from 316-grade stainless steel and is supplied in a polished finish. On request, the product can be supplied in a satin stainless steel finish or machine from grade 5 titanium.

The Q32 padeye has a working load of 1200daN.