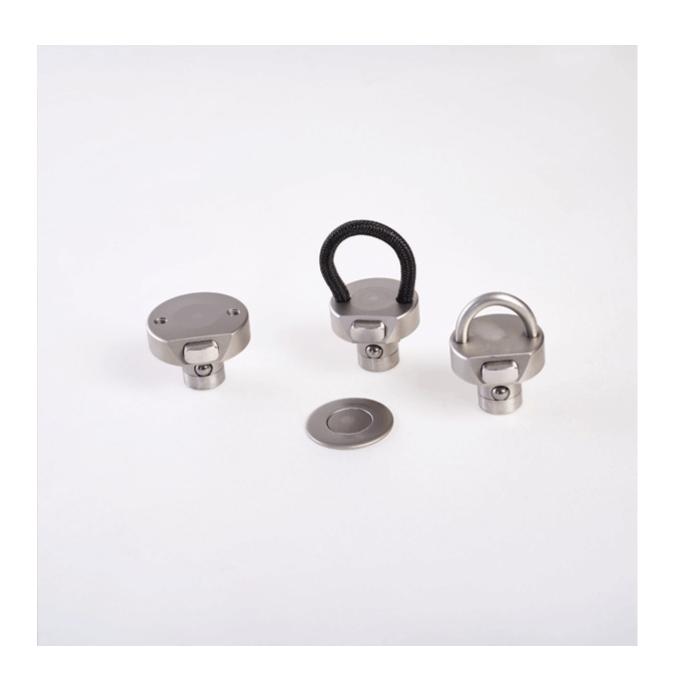

#### **Short Description**

Our stainless steel *Quick Lock* padeye is an excellent solution for simple and strong removable padeyes. It is to be used in conjunction with the Q32 socket which is sold separately and can be found in the related products below.

The padeye is machined from 316-grade stainless steel and is supplied in a polished finish. On request, the product can be supplied in a satin stainless steel finish or machine from grade 5 titanium.

The Q32 padeye has a working load of 1200daN.