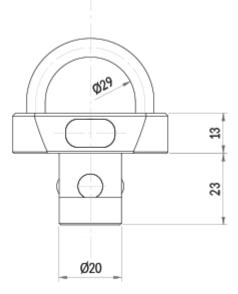

The padeye is machined from 316-grade stainless steel and is supplied in a polished finish. On request, the product can be supplied in a satin stainless steel finish or machine from grade 5 titanium.

The Q32 padeye has a working load of 1200daN.

### **Additional Information**

| Height (mm)   | 13.00               |
|---------------|---------------------|
| Diameter (mm) | 49.00               |
| Finish        | 316 Stainless Steel |
| Weight (kg)   | 0.190000            |