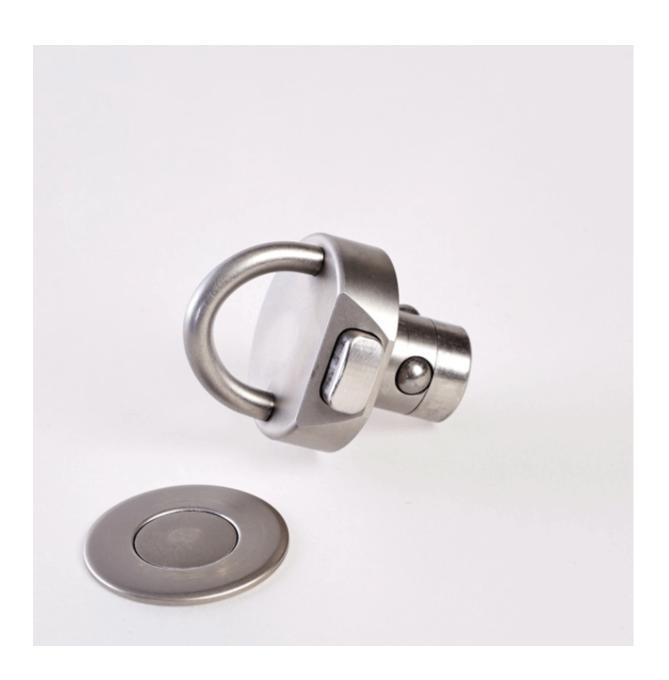

#### **Short Description**

Our stainless steel *Quick Lock* padeye is an excellent solution for simple and strong removable padeyes. It is to be used in conjunction with the Q32 socket which is sold separately and can be found in the related products below.

The padeye is machined from 316-grade stainless steel and is supplied in a polished finish. On request, the product can be supplied in a satin stainless steel finish or machine from grade 5 titanium.

The Q32 padeye has a working load of 1200daN.