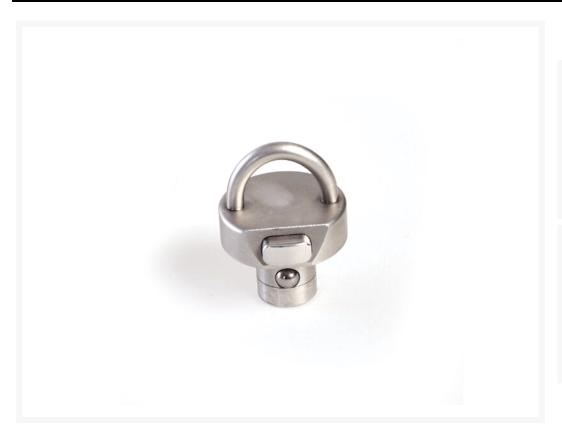

#### **Short Description**

Our stainless steel *Quick Lock* padeye is an excellent solution for simple and strong removable padeyes. It is to be used in conjunction with the Q32 socket which is sold separately and can be found in the related products below.

The padeye is machined from 316-grade stainless steel and is supplied in a polished finish. On request, the product can be supplied in a satin stainless steel finish or machine from grade 5 titanium.

The Q32 padeye has a working load of 1200daN.