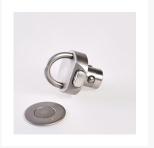

#### **Short Description**

Our stainless steel *Quick Lock* padeye is an excellent solution for simple and strong removable padeyes. It is to be used in conjunction with the Q32 socket which is sold separately and can be found in the related products below.

The padeye is machined from 316-grade stainless steel and is supplied in a polished finish. On request, the product can be supplied in a satin stainless steel finish or machine from grade 5 titanium.

The Q32 padeye has a working load of 1200daN.