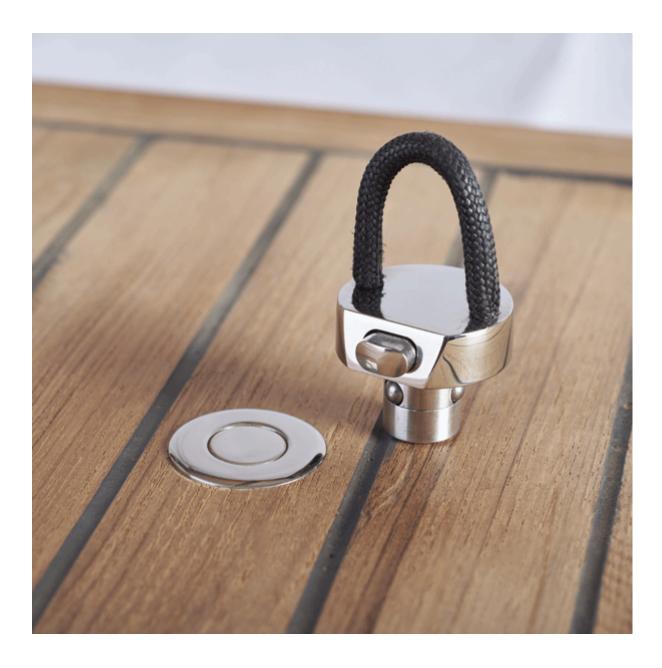

#### **Short Description**

Our stainless steel *Quick Lock* padeye with Dyneema® eyelet is an excellent solution for simple and strong removable padeyes. It is to be used in conjunction with the Q32 socket which is sold separately and can be found in the related products below.

The padeye is machined from 316-grade stainless steel and is supplied in a polished finish. It has a

Dyneema® fabric eyelet which offers excellent flexibility for application. On request, the product can be supplied in a satin stainless steel finish or machine from grade 5 titanium.

The Q32 padeye has a working load of 500daN.