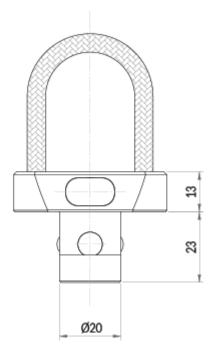

The padeye is machined from 316-grade stainless steel and is supplied in a polished finish. It has a

Dyneema® fabric eyelet which offers excellent flexibility for application. On request, the product can be supplied in a satin stainless steel finish or machine from grade 5 titanium.

## **Additional Information**

| Height (mm)   | 13.00               |
|---------------|---------------------|
| Diameter (mm) | 49.00               |
| Finish        | 316 Stainless Steel |
| Weight (kg)   | 0.170000            |