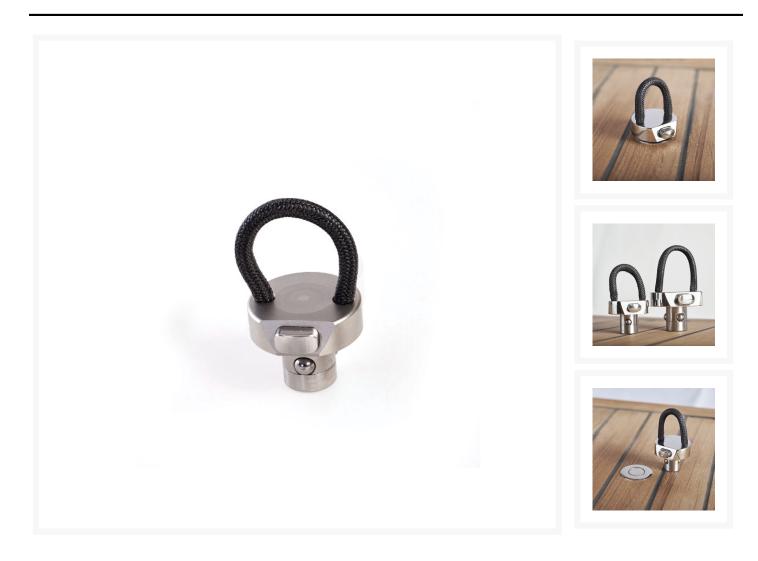

#### **Short Description**

Our stainless steel *Quick Lock* padeye with Dyneema® eyelet is an excellent solution for simple and strong removable padeyes. It is to be used in conjunction with the Q32 socket which is sold separately and can be found in the related products below.

The padeye is machined from 316-grade stainless steel and is supplied in a polished finish. It has a

Dyneema® fabric eyelet which offers excellent flexibility for application. On request, the product can be supplied in a satin stainless steel finish or machine from grade 5 titanium.

The Q32 padeye has a working load of 500daN.