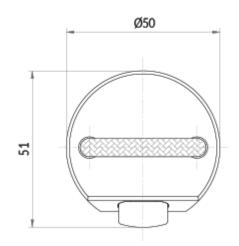

## **Additional Information**

| Height (mm)   | 13.00               |
|---------------|---------------------|
| Diameter (mm) | 49.00               |
| Finish        | 316 Stainless Steel |
| Weight (kg)   | 0.170000            |