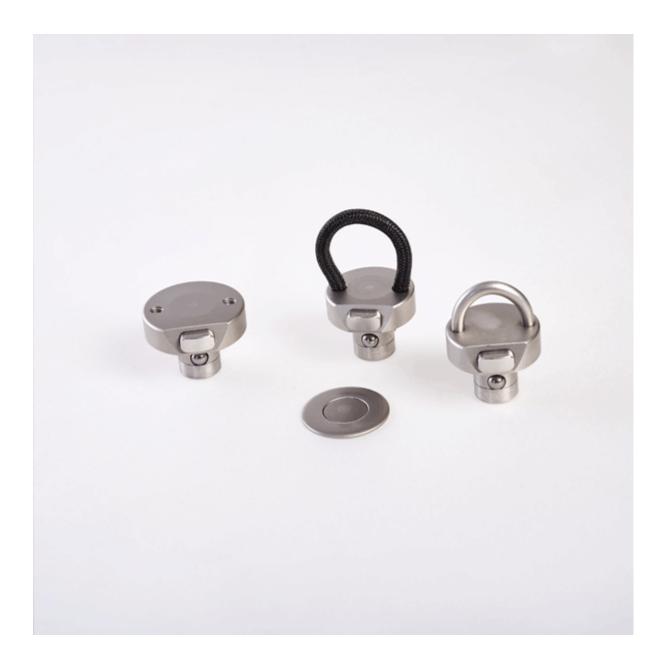

#### **Short Description**

Our stainless steel *Quick Lock* padeye with Dyneema® eyelet is an excellent solution for simple and strong removable padeyes. It is to be used in conjunction with the Q32 socket which is sold separately and can be found in the related products below.

The padeye is machined from 316-grade stainless steel and is supplied in a polished finish. It has a

Dyneema® fabric eyelet which offers excellent flexibility for application. On request, the product can be supplied in a satin stainless steel finish or machine from grade 5 titanium.

The Q32 padeye has a working load of 500daN.