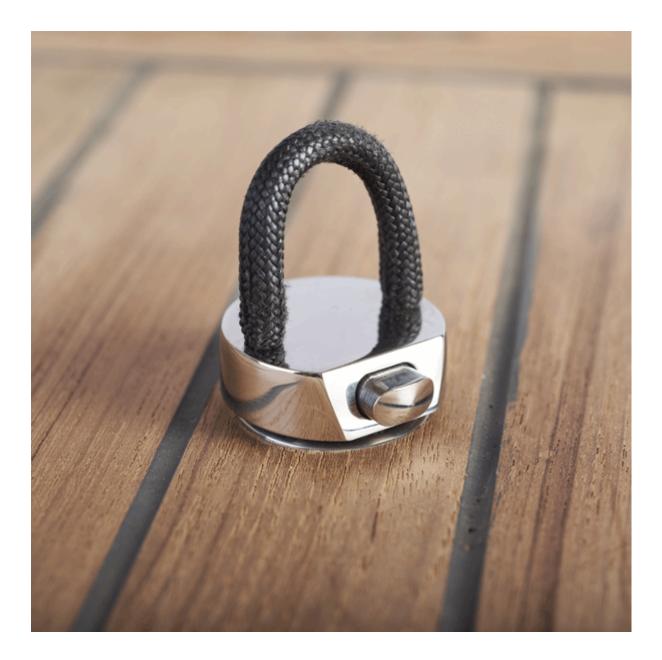

#### **Short Description**

Our stainless steel *Quick Lock* padeye with Dyneema® eyelet is an excellent solution for simple and strong removable padeyes. It is to be used in conjunction with the Q32 socket which is sold separately and can be found in the related products below.

The padeye is machined from 316-grade stainless steel and is supplied in a polished finish. It has a

Dyneema® fabric eyelet which offers excellent flexibility for application. On request, the product can be supplied in a satin stainless steel finish or machine from grade 5 titanium.

The Q32 padeye has a working load of 500daN.