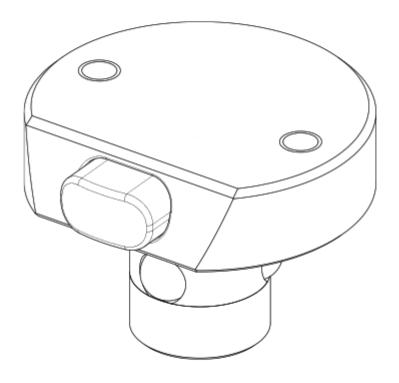

#### **Short Description**

Our stainless steel *Quick Lock* threaded mount is the perfect way to make use of the *Quick Lock* system for your own application. Two threaded M6 fixing points allow an endless number of possible uses. It is to be used in conjunction with the Q32 socket which is sold separately and can be found in the related products below.

The male mounting plug is machined from 316-grade stainless steel and is supplied in a polished finish. On request, the product can be supplied in a satin stainless steel finish or machine from grade 5 titanium.