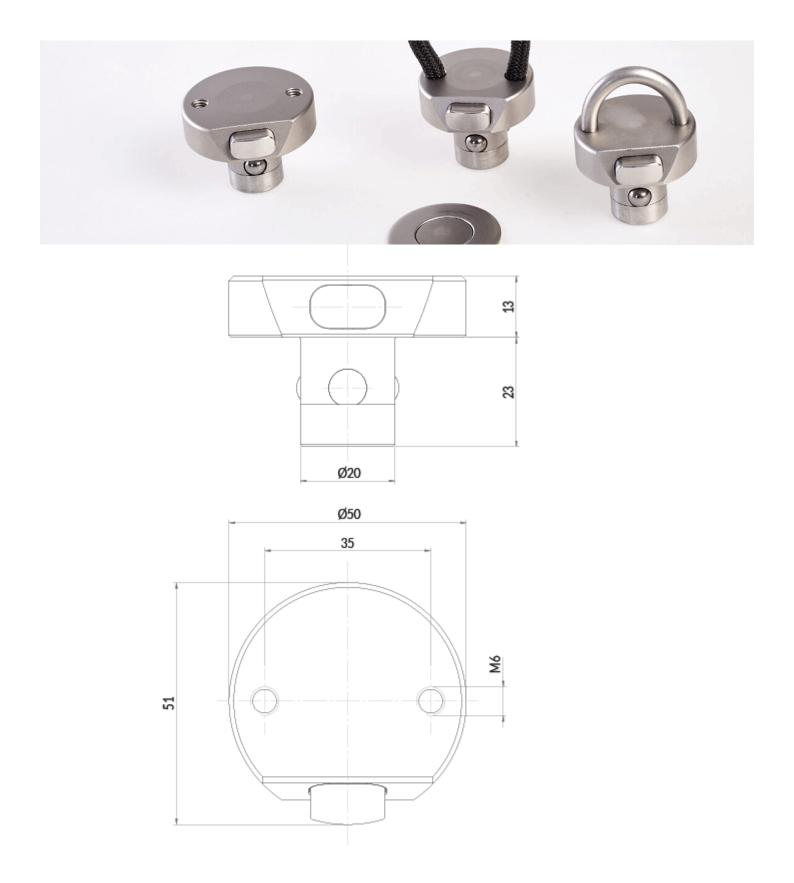

#### **Short Description**

Our stainless steel *Quick Lock* threaded mount is the perfect way to make use of the *Quick Lock* system for your own application. Two threaded M6 fixing points allow an endless number of possible uses. It is to be used in conjunction with the Q32 socket which is sold separately and can be found in the related products below.

### **Additional Information**

| Height (mm)   | 13.00               |
|---------------|---------------------|
| Diameter (mm) | 49.00               |
| Stud Fixing   | M6                  |
| Finish        | 316 Stainless Steel |
| Weight (kg)   | 0.150000            |