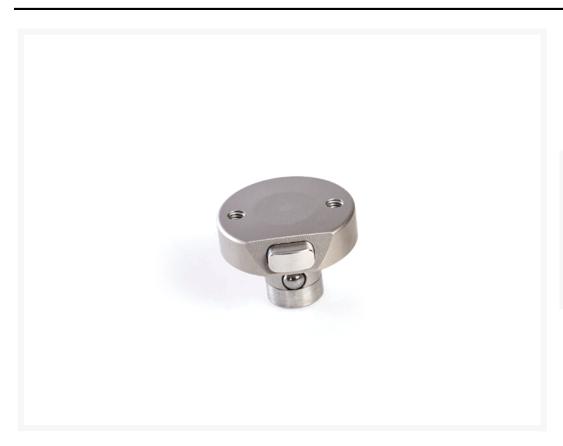

#### **Short Description**

Our stainless steel *Quick Lock* threaded mount is the perfect way to make use of the *Quick Lock* system for your own application. Two threaded M6 fixing points allow an endless number of possible uses. It is to be used in conjunction with the Q32 socket which is sold separately and can be found in the related products below.

The male mounting plug is machined from 316-grade stainless steel and is supplied in a polished finish. On request, the product can be supplied in a satin stainless steel finish or machine from grade 5 titanium.