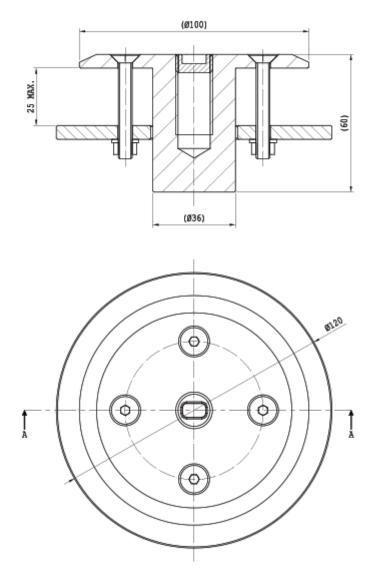

The socket is available in two forms. A drilled and countersunk model for installation from above (4x M6) or a blind fitting version with 4x threaded M6 fixing points for installation from below.

## Deck Socket For Ø66mm Awning Poles

IC-IP6600SS Fixing From Above

SECTION A-A

IC-IP6601SS Fixing From Underneath

### **Additional Information**

| Weight (kg)          | 1.200000            |
|----------------------|---------------------|
| Finish               | 316 Stainless Steel |
| Base Depth           | 45.00               |
| Base Diameter (mm)   | 100.00              |
| Recess Diameter (mm) | 36.00               |