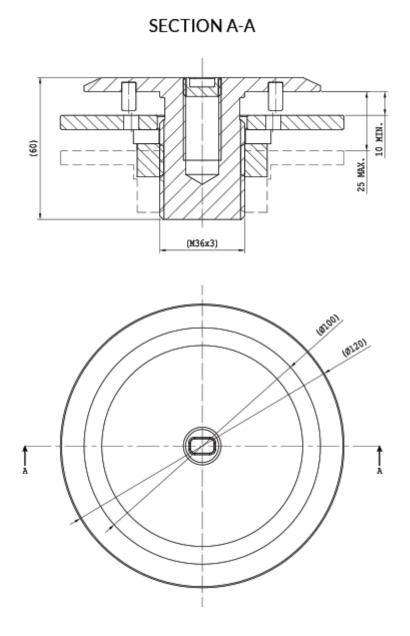

The socket is available in two forms. A drilled and countersunk model for installation from above (4x M6) or a blind fitting version with 4x threaded M6 fixing points for installation from below.

## Deck Socket For Ø66mm Awning Poles

IC-IP6600SS Fixing From Above

SECTION A-A

IC-IP6601SS Fixing From Underneath

### **Additional Information**

| Weight (kg)          | 1.200000            |
|----------------------|---------------------|
| Finish               | 316 Stainless Steel |
| Base Depth           | 45.00               |
| Base Diameter (mm)   | 100.00              |
| Recess Diameter (mm) | 36.00               |