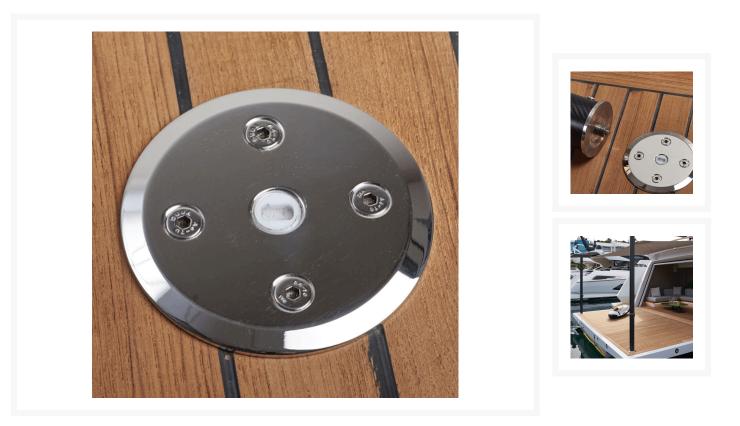

### **Short Description**

The IP66 deck socket is for use with the Ø66mm removable carbon fibre sun awning poles, both fixed and telescopic. CNC machined from billet 316-grade stainless steel, the socket is incredibly strong, long-lasting and beautiful. The softened edges result in a comfortable underfoot fixture.

The patented design of the socket means that it is very shallow and entirely waterproof. No drains are needed with this fitting, resulting in an efficient and straightforward installation. The socket is supplied with a counterplate for load spreading.

The socket is available in two forms. A drilled and countersunk model for installation from above (4x M6) or a blind fitting version with 4x threaded M6 fixing points for installation from below.