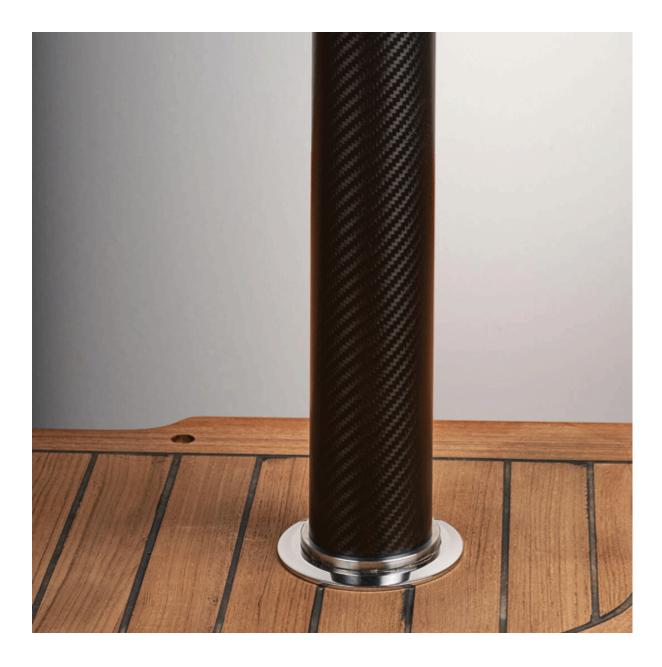

#### **Short Description**

A premium fixed height carbon fibre removable awning pole. This lightweight and strong awning pole is designed for use with the IP86 base (sold separately). The pole is simply wound into the socket when a temporary sun awning is required, the fabric can then be quickly fastened to the pulley system and tensioned using the Clamcleat® device.

The poles are supplied in a matt carbon finish with stainless steel components.