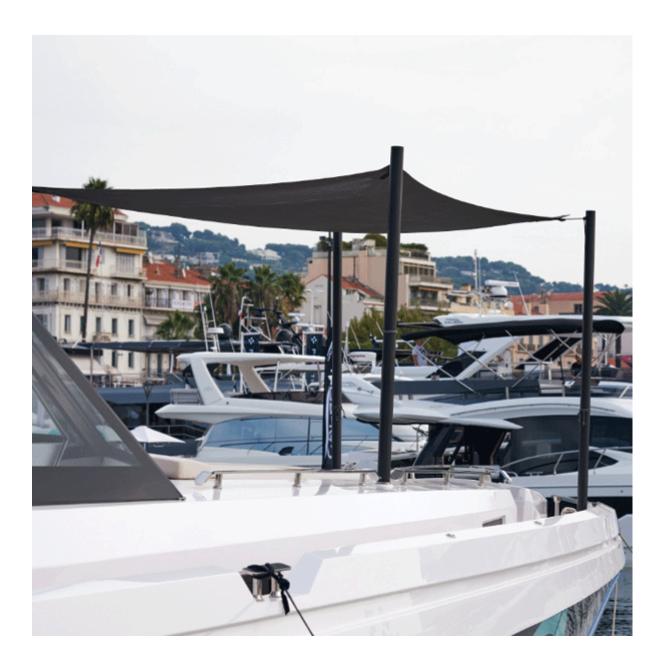

#### **Short Description**

A premium fixed height carbon fibre removable awning pole. This lightweight and strong awning pole is designed for use with the IP86 base (sold separately). The pole is simply wound into the socket when a temporary sun awning is required, the fabric can then be quickly fastened to the pulley system and tensioned using the Clamcleat® device.

The system features plenty of neat design innovations such as the ability to rotate the pole once installed without unwinding the thread. The pulley rope is also hidden in the top section of the pole, only exiting the tube at the Clamcleat® tensioner. Finally, the compatible deck socket has an extremely shallow and waterproof design meaning that the poles can be easily placed, even in locations with little depth below the installation surface. No drainage is required for the socket.