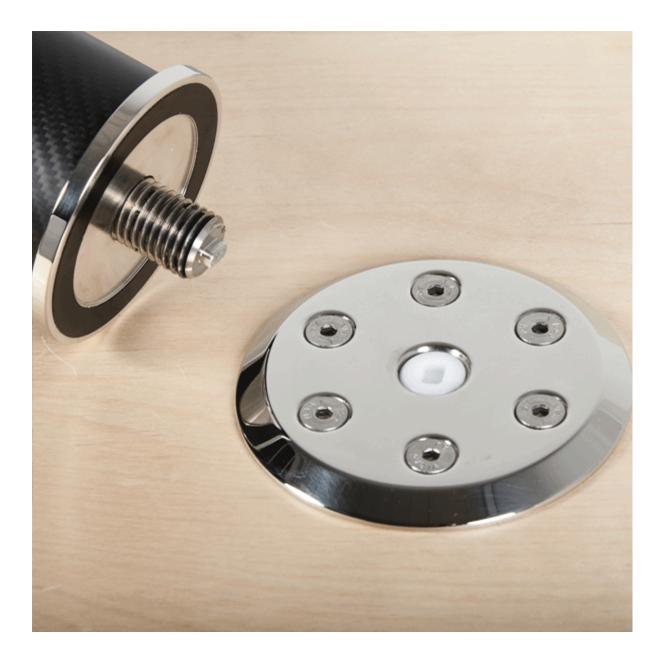

The system features plenty of neat design innovations such as the ability to rotate the pole once installed without unwinding the thread. The pulley rope is also hidden in the top section of the pole, only exiting the tube at the Clamcleat® tensioner. Finally, the compatible deck socket has an extremely shallow and waterproof design meaning that the poles can be easily placed, even in locations with little depth below the installation surface. No drainage is required for the socket.

# Fixed Height Removable Awning System

Pre-preg carbon fibre poles Storage bag included Clear UV protective coating Custom colour available on request Lightweight and strong Ø86mm pole system, Ø45mm and Ø66mm also available Internal pulley with Dyneema® rope and low friction rings Patented deck base with backing plate