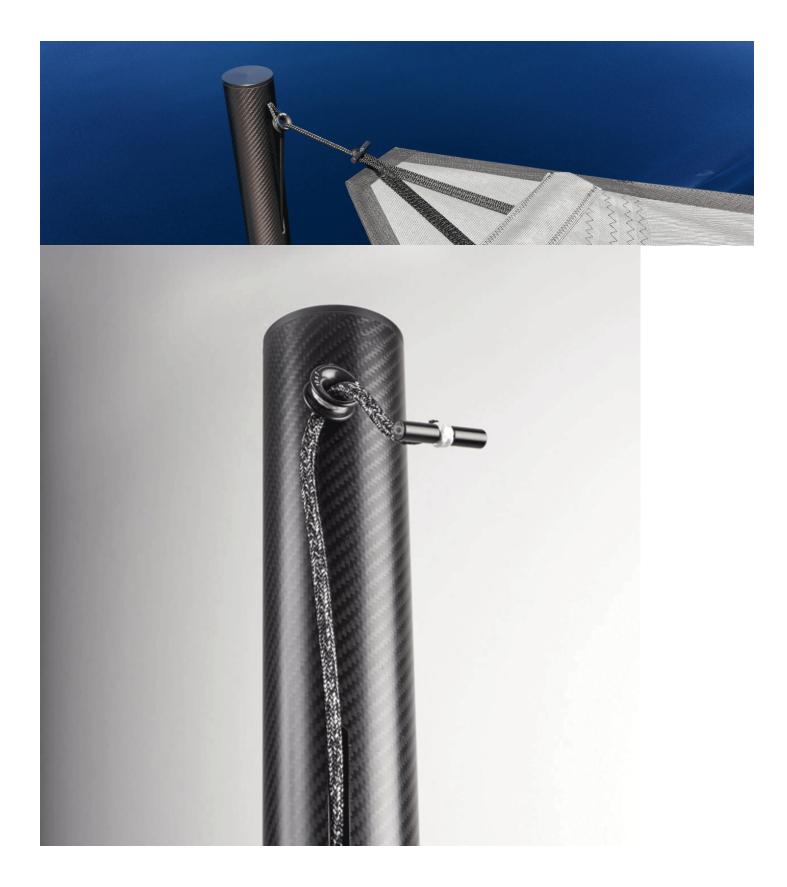

The system features plenty of neat design innovations such as the ability to rotate the pole once installed without unwinding the thread. The pulley rope is also hidden in the top section of the pole, only exiting the tube at the Clamcleat® tensioner. Finally, the compatible deck socket has an extremely shallow and waterproof design meaning that the poles can be easily placed, even in locations with little depth below the installation surface. No drainage is required for the socket.

# Fixed Height Removable Awning System

Pre-preg carbon fibre poles Storage bag included Clear UV protective coating Custom colour available on request Lightweight and strong Ø86mm pole system, Ø45mm and Ø66mm also available Internal pulley with Dyneema® rope and low friction rings Patented deck base with backing plate