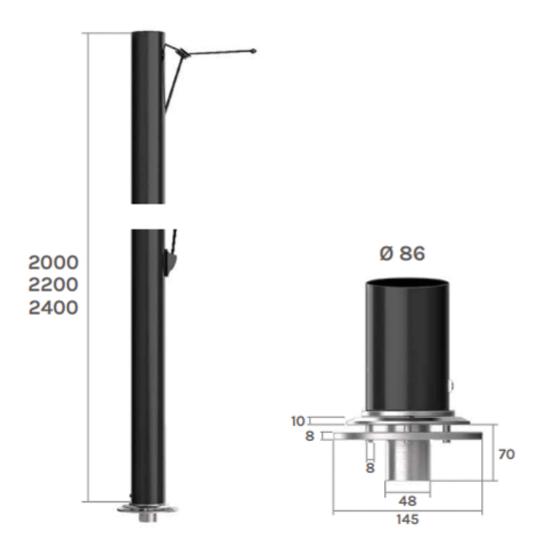

## **Product Options**

| Pole Height: | 2000.00    |
|--------------|------------|
|              | 2200.00    |
|              | 2400.00    |
| Version:     | Single Rig |
|              | Dual Rig   |

# Fixed Height Removable Awning System

Pre-preg carbon fibre poles Storage bag included Clear UV protective coating Custom colour available on request Lightweight and strong Ø86mm pole system, Ø45mm and Ø66mm also available Internal pulley with Dyneema® rope and low friction rings Patented deck base with backing plate