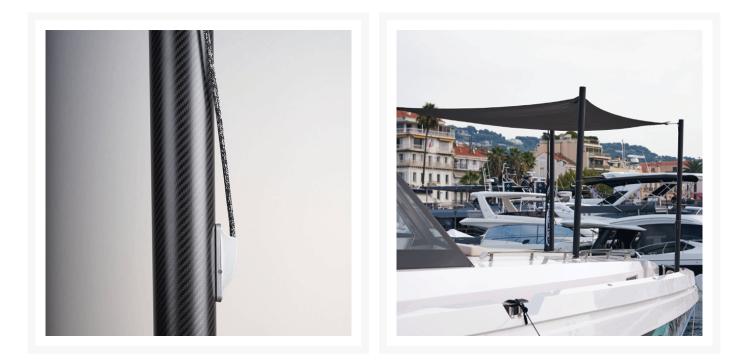

#### **Short Description**

A premium fixed height carbon fibre removable awning pole. This lightweight and strong awning pole is designed for use with the IP86 base (sold separately). The pole is simply wound into the socket when a temporary sun awning is required, the fabric can then be quickly fastened to the pulley system and tensioned using the Clamcleat® device.

# Fixed Height Removable Awning System

Pre-preg carbon fibre poles Storage bag included Clear UV protective coating Custom colour available on request Lightweight and strong Ø86mm pole system, Ø45mm and Ø66mm also available Internal pulley with Dyneema® rope and low friction rings Patented deck base with backing plate