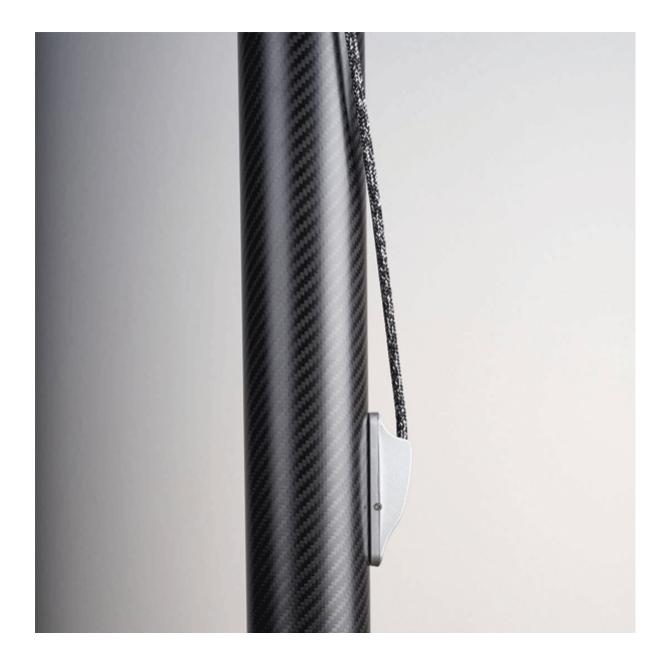

The system features plenty of neat design innovations such as the ability to rotate the pole once installed without unwinding the thread. The pulley rope is also hidden in the top section of the pole, only exiting the tube at the Clamcleat® tensioner. Finally, the compatible deck socket has an extremely shallow and waterproof design meaning that the poles can be easily placed, even in locations with little depth below the installation surface. No drainage is required for the socket.

# Fixed Height Removable Awning System

Pre-preg carbon fibre poles Storage bag included Clear UV protective coating Custom colour available on request Lightweight and strong Ø86mm pole system, Ø45mm and Ø66mm also available Internal pulley with Dyneema® rope and low friction rings Patented deck base with backing plate