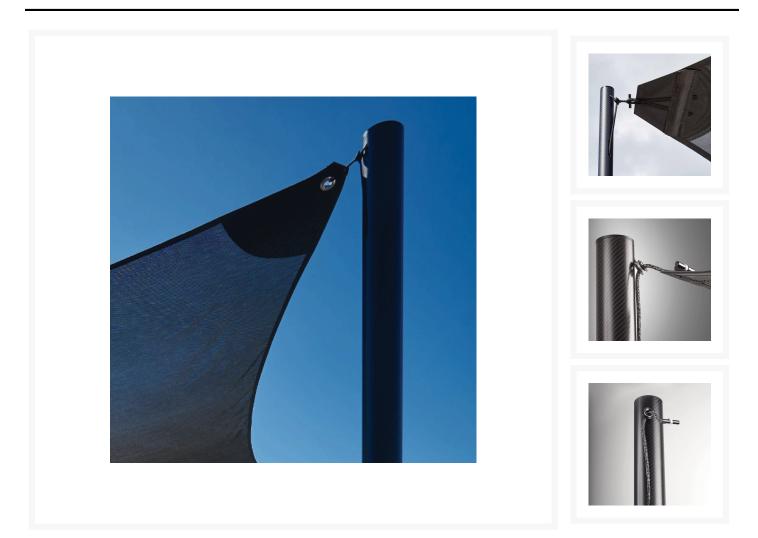

#### **Short Description**

A premium fixed height carbon fibre removable awning pole. This lightweight and strong awning pole is designed for use with the IP86 base (sold separately). The pole is simply wound into the socket when a temporary sun awning is required, the fabric can then be quickly fastened to the pulley system and tensioned using the Clamcleat® device.

The system features plenty of neat design innovations such as the ability to rotate the pole once installed without unwinding the thread. The pulley rope is also hidden in the top section of the pole, only exiting the tube at the Clamcleat® tensioner. Finally, the compatible deck socket has an extremely shallow and waterproof design meaning that the poles can be easily placed, even in locations with little depth below the installation surface. No drainage is required for the socket.

The poles are supplied in a matt carbon finish with stainless steel components.