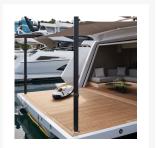

### **Short Description**

The IP86 deck socket is for use with the Ø86mm removable carbon fibre sun awning poles, both fixed and telescopic. CNC machined from billet 316-grade stainless steel, the socket is incredibly strong, long-lasting and beautiful. The softened edges result in a comfortable underfoot fixture.

The patented design of the socket means that it is very shallow and entirely waterproof. No drains are needed with this fitting, resulting in an efficient and straightforward installation. The socket is supplied with a counterplate for load spreading.