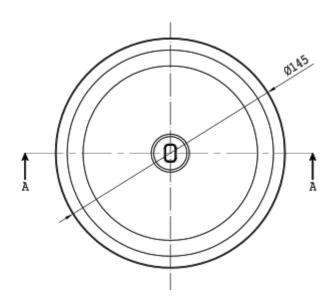

### **SECTION A-A**

IC-IP8601SS Fixing From Underneath

The socket is available in two forms. A drilled and countersunk model for installation from above (6x M8) or a blind fitting version with 6x threaded M8 fixing points for installation from below.

### **Additional Information**

| Weight (kg)          | 1.670000            |
|----------------------|---------------------|
| Finish               | 316 Stainless Steel |
| Base Depth           | 70.00               |
| Base Diameter (mm)   | 130.00              |
| Recess Diameter (mm) | 48.00               |