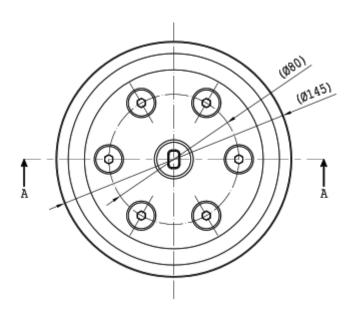

# Deck Socket For Ø86mm Awning Poles

IC-IP8600SS Fixing From Above

The socket is available in two forms. A drilled and countersunk model for installation from above (6x M8) or a blind fitting version with 6x threaded M8 fixing points for installation from below.

### **Additional Information**

| Weight (kg)          | 1.670000            |
|----------------------|---------------------|
| Finish               | 316 Stainless Steel |
| Base Depth           | 70.00               |
| Base Diameter (mm)   | 130.00              |
| Recess Diameter (mm) | 48.00               |