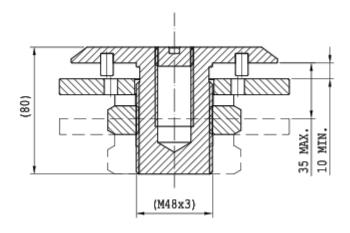

### **SECTION A-A**

IC-IP8601SS Fixing From Underneath

### **Short Description**

The IP86 deck socket is for use with the Ø86mm removable carbon fibre sun awning poles, both fixed and telescopic. CNC machined from billet 316-grade stainless steel, the socket is incredibly strong, long-lasting and beautiful. The softened edges result in a comfortable underfoot fixture.

The patented design of the socket means that it is very shallow and entirely waterproof. No drains are needed with this fitting, resulting in an efficient and straightforward installation. The socket is supplied with a counterplate for load spreading.

The socket is available in two forms. A drilled and countersunk model for installation from above (6x M8) or a blind fitting version with 6x threaded M8 fixing points for installation from below.

### **Additional Information**

| Weight (kg)          | 1.670000            |
|----------------------|---------------------|
| Finish               | 316 Stainless Steel |
| Base Depth           | 70.00               |
| Base Diameter (mm)   | 130.00              |
| Recess Diameter (mm) | 48.00               |