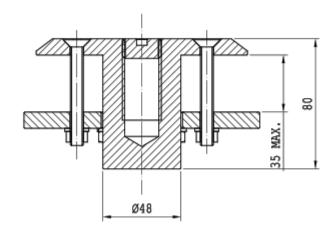

# Deck Socket For Ø86mm Awning Poles

IC-IP8600SS Fixing From Above

### **Short Description**

The IP86 deck socket is for use with the Ø86mm removable carbon fibre sun awning poles, both fixed and telescopic. CNC machined from billet 316-grade stainless steel, the socket is incredibly strong, long-lasting and beautiful. The softened edges result in a comfortable underfoot fixture.

The patented design of the socket means that it is very shallow and entirely waterproof. No drains are needed with this fitting, resulting in an efficient and straightforward installation. The socket is supplied with a counterplate for load spreading.

The socket is available in two forms. A drilled and countersunk model for installation from above (6x M8) or a blind fitting version with 6x threaded M8 fixing points for installation from below.

### **Additional Information**

| Weight (kg)          | 1.670000            |
|----------------------|---------------------|
| Finish               | 316 Stainless Steel |
| Base Depth           | 70.00               |
| Base Diameter (mm)   | 130.00              |
| Recess Diameter (mm) | 48.00               |