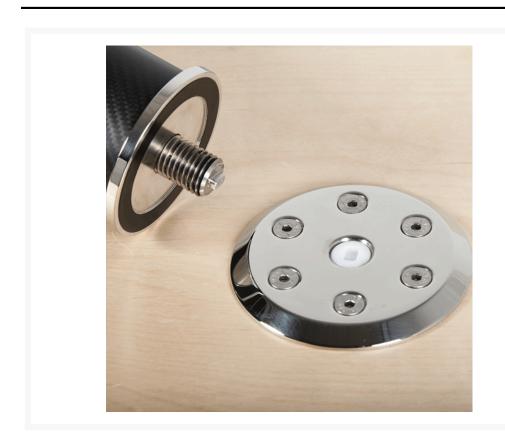

### **Short Description**

The IP86 deck socket is for use with the Ø86mm removable carbon fibre sun awning poles, both fixed and telescopic. CNC machined from billet 316-grade stainless steel, the socket is incredibly strong, long-lasting and beautiful. The softened edges result in a comfortable underfoot fixture.

The patented design of the socket means that it is very shallow and entirely waterproof. No drains are needed with this fitting, resulting in an efficient and straightforward installation. The socket is supplied with a counterplate for load spreading.

The socket is available in two forms. A drilled and countersunk model for installation from above (6x M8) or a blind fitting version with 6x threaded M8 fixing points for installation from below.