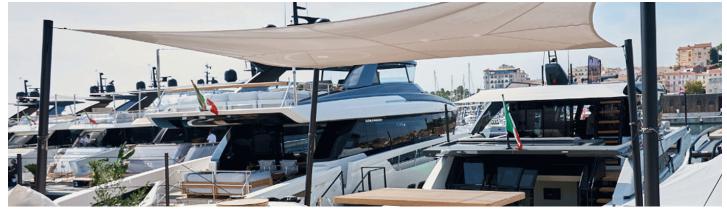

### **Short Description**

The IP86 deck socket is for use with the Ø86mm removable carbon fibre sun awning poles, both fixed and telescopic. CNC machined from billet 316-grade stainless steel, the socket is incredibly strong, long-lasting and beautiful. The softened edges result in a comfortable underfoot fixture.