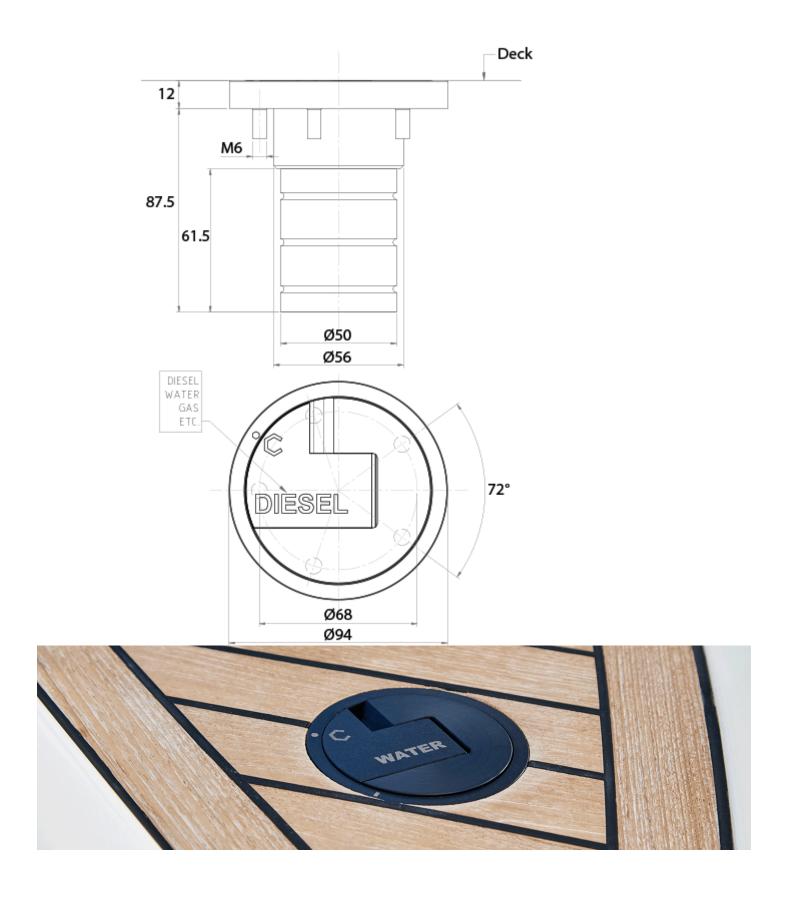

#### Premium yacht deck filler machined from aluminium or stainless steel.

- CNC machined from either aluminium or stainless steel
- Hidden fixings within lid for minimalist aesthetic screw size is M6
- Aluminium standard finish either silver anodised or black
- Stainless steel standard finish is polished
- Ø38mm or Ø50mm hose connection
- Features the word gas, fuel, water, diesel or waste on lid, custom laser etching on request
- The lid is connected to the filler with an internal safety wire so that once opened it cannot be dropped over-board.

## **Description**

IC-F3801 - Ø38mm Tube

IC-F5001 - Ø50mm Tube

## **Additional Information**

| Diameter (mm) | 94.00    |
|---------------|----------|
| Weight (kg)   | 0.350000 |