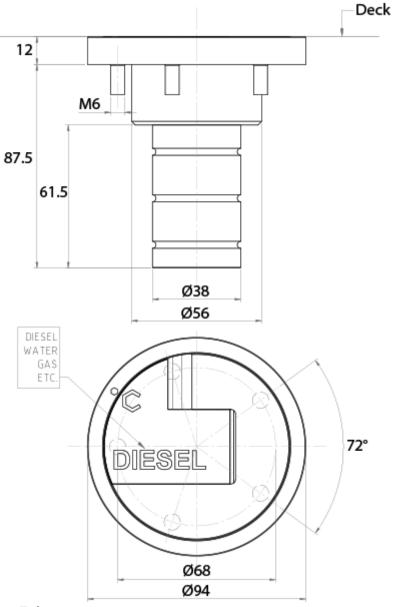

#### Premium yacht deck filler machined from aluminium or stainless steel.

- CNC machined from either aluminium or stainless steel
- Hidden fixings within lid for minimalist aesthetic screw size is M6
- Aluminium standard finish either silver anodised or black
- Stainless steel standard finish is polished
- Ø38mm or Ø50mm hose connection
- Features the word gas, fuel, water, diesel or waste on lid, custom laser etching on request
- The lid is connected to the filler with an internal safety wire so that once opened it cannot be dropped over-board.

## **Description**

IC-F3801 - Ø38mm Tube

IC-F5001 - Ø50mm Tube

## **Additional Information**

| Diameter (mm) | 94.00    |
|---------------|----------|
| Weight (kg)   | 0.350000 |