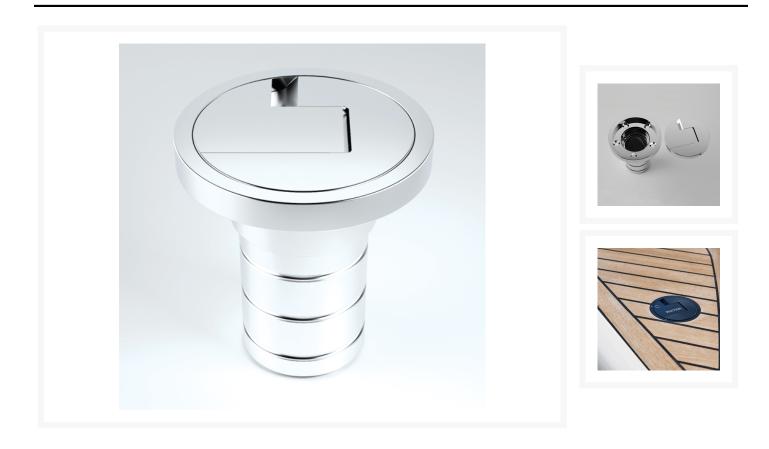

#### Premium yacht deck filler machined from aluminium or stainless steel.

- CNC machined from either aluminium or stainless steel
- Hidden fixings within lid for minimalist aesthetic screw size is M6
- Aluminium standard finish either silver anodised or black
- Stainless steel standard finish is polished
- Ø38mm or Ø50mm hose connection
- Features the word gas, fuel, water, diesel or waste on lid, custom laser etching on request
- The lid is connected to the filler with an internal safety wire so that once opened it cannot be dropped over-board.

## **Description**

IC-F3801 - Ø38mm Tube

IC-F5001 - Ø50mm Tube