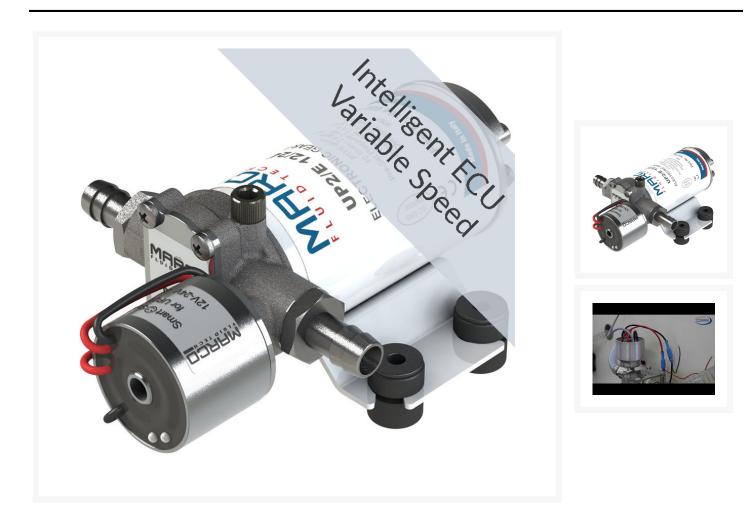

#### **Short Description**

Self-priming automatic electric pump with helical PTFE gears, integrated check valve and electronic control.

Nickel-plated brass body and stainless steel shaft. Main applications: fresh water pressure systems and shower kits on boats, rubber dinghies, sailing boats and campers.

This pump features Marco's *Intelligent Brain* ECU system. The pump is able to detect the constant pressure in the plumbing system and respond accordingly when the pressure drops caused by an outlet being used. The means that the pump can respond to demand and only ever works at the appropriate speed for any given usage. Advantages of this system include:

- Quieter running pump rarely needs to run at full speed
- Longer lasting a more mechanically sympathetic arrangement
- Less consumption
- No need for accumulator/expansion tank\*
- Patented flange eliminates condensation build-up in motor housing and extends motor life
- Intelligent programming and inclusion with digital switching systems
- Fault finding ECU logs error codes and allows for faster diagnostics