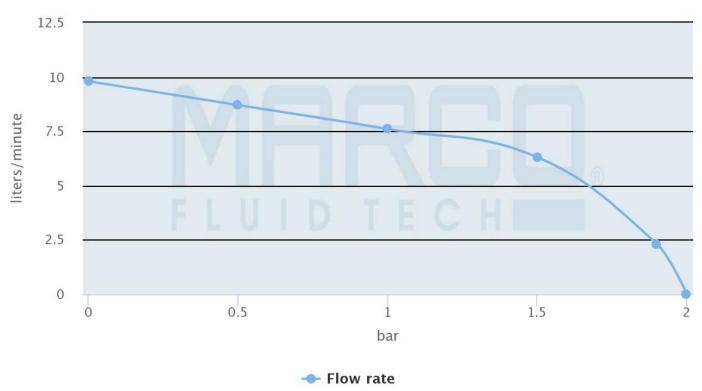

nd only ever works at the appropriate speed for any given usage. Advantages of this system include:

- Quieter running pump rarely needs to run at full speed
- Longer lasting a more mechanically sympathetic arrangement
- Less consumption
- No need for accumulator/expansion tank\*
- Patented flange eliminates condensation build-up in motor housing and extends motor life
- Intelligent programming and inclusion with digital switching systems
- Fault finding ECU logs error codes and allows for faster diagnostics

#### **Description**

#### Electrical absorption

UP2-E



marco.it

<sup>\*</sup> Please consult our technical department if intending to install this pump without an accumular tank. There are some scenarios in which an accumulator tank will still be required.

### Flow rate

UP2-E



marco.it

## **Additional Information**

| 2 / 24Vdc  |
|------------|
| ) l/min    |
| bar        |
| esh water  |
| / 1.5 Amps |
| DW .       |
| 5 Amps     |
| 2mm        |
| 8"         |
| 403000     |
| arco       |
| ) k        |