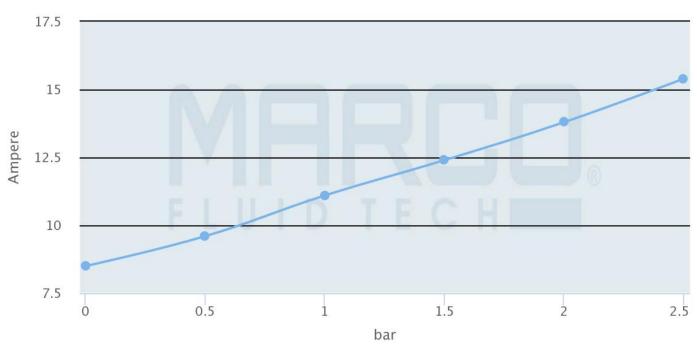

# UP12/A-V5 24V WATER PRESSURE SYSTEM+ 5 L TANK

£595.30 Excl. Tax: £496.08

### **Product Images**



## **Short Description**

Water pressure systems equipped with accumulator tank. Protected by an integrated fuse. The pumps can supply up to 5 faucets at the same time and are suitable for boats up to 60 feet. Extremely compact, they are easy to be installed in the engine compartment.

## **Description**

## Electrical absorption

UP12-A-V5



- Electrical absorption

marco.it

## Flow rate

UP12-A-V5



marco.it

# **Additional Information**

| Input Voltage 24Vdc  Flow Rate 36 I/min  Pressure 2.5 bar  Liquid Type Fresh water  Power Consumption 10 Amps  Motor Power 360W  Fuse 20 Amps  Hose Connection 16mm |                        |             |
|---------------------------------------------------------------------------------------------------------------------------------------------------------------------|------------------------|-------------|
| Pressure2.5 barLiquid TypeFresh waterPower Consumption10 AmpsMotor Power360WFuse20 AmpsHose Connection16mm                                                          | Input Voltage          | 24Vdc       |
| Liquid Type Fresh water  Power Consumption 10 Amps  Motor Power 360W  Fus