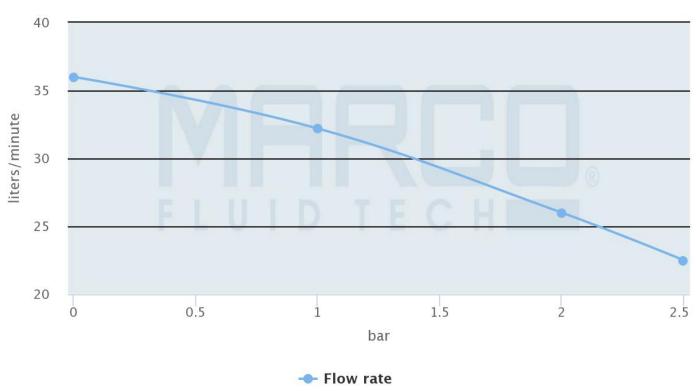

# UP12/A-V5 24V WATER PRESSURE SYSTEM+ 5 L TANK

£595.30 Excl. Tax: £496.08

### **Product Images**



## **Short Description**

Water pressure systems equipped with accumulator tank. Protected by an integrated fuse. The pumps can supply up to 5 faucets at the same time and are suitable for boats up to 60 feet. Extremely compact, they are easy to be installed in the engine compartment.

## **Description**

## Electrical absorption

UP12-A-V5



- Electrical absorption

marco.it

## Flow rate

UP12-A-V5



marco.it

# **Additional Information**

| Input Voltage 24Vdc  Flow Rate 36 I/min  Pressure 2.5 bar  Liquid Type Fresh water  Power Consumption 10 Amps  Motor Power 360W  Fuse 20 Amps  Hose Connection 16mm |                        |             |
|---------------------------------------------------------------------------------------------------------------------------------------------------------------------|------------------------|-------------|
| Pressure2.5 barLiquid TypeFresh waterPower Consumption10 AmpsMotor Power360WFuse20 AmpsHose Connection16mm                                                          | Input Voltage          | 24Vdc       |
| Liquid Type Fresh water  Power Consumption 10 Amps  Motor Power 360W  Fuse 20 Amps  Hose Connection 16mm