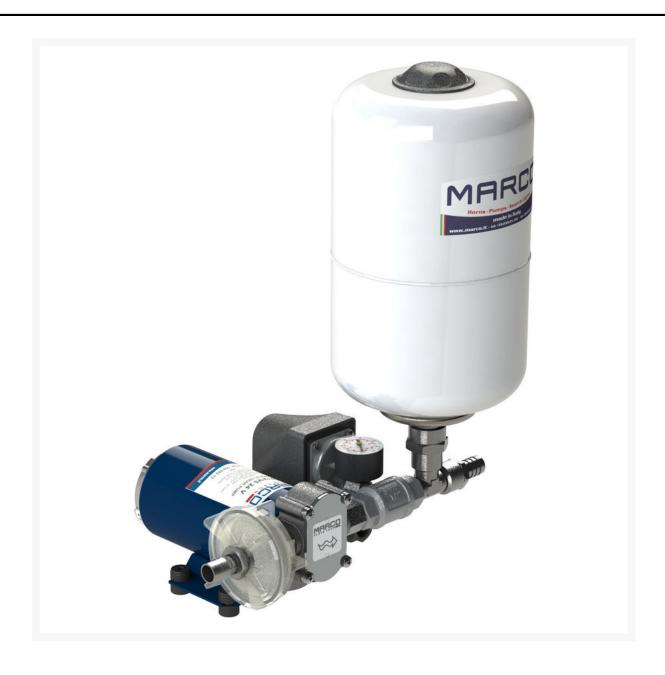

# UP12/A-V5 24V WATER PRESSURE SYSTEM+ 5 L TANK

£595.30 Excl. Tax: £496.08

## **Short Description**

Water pressure systems equipped with accumulator tank. Protected by an integrated fuse. The pumps can supply up to 5 faucets at the same time and are suitable for boats up to 60 feet. Extremely compact, they are easy to be installed in the engine compartment.