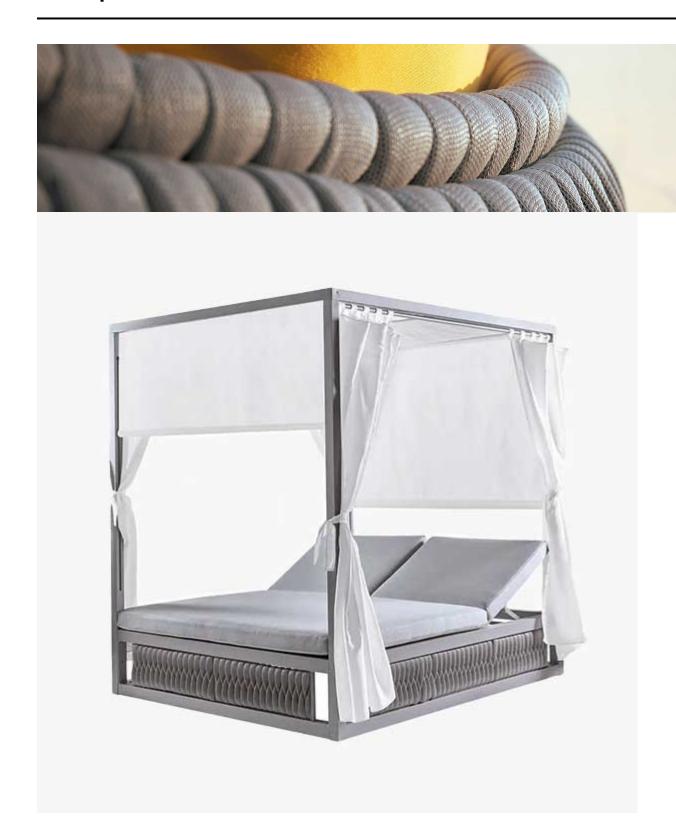

- Contemporary basket weave in a grey colour
- Cushions as standard in a choice of two Sunbrella Natté fabrics, grey and white

- Additional fabrics available on request
- Protective cover sold separately
- Part of the 'Kalife' range, matching furniture such as sofas and tables also available.

Adorned with striking braiding crafted from PVC-coated polyester, this collection boasts originality, resilience, and impeccable waterproofing, exuding unmatched elegance. Paired with plush cushions, it ensures both comfort and warmth.