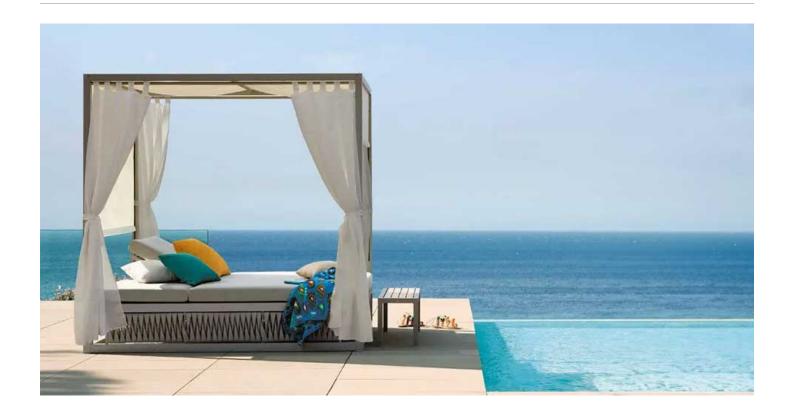

#### The 'Kalife' Collection

Relax by the pool, indulge in a book under the shelter of an umbrella pine, or bask in the breathtaking view of the Mediterranean from the terrace—the Kalife collection epitomises the Riviera lifestyle.

Adorned with striking braiding crafted from PVC-coated polyester, this collection boasts originality, resilience, and impeccable waterproofing, exuding unmatched elegance. Paired with plush cushions, it ensures both comfort and warmth.