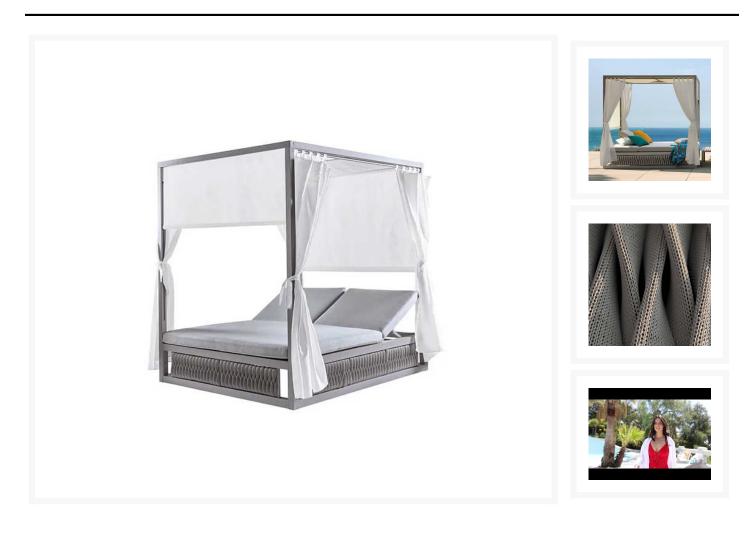

#### **Short Description**

'KALI40' is a versatile daybed, featuring adjustable seat backs for personalised reclining comfort. Crafted with a sleek matt grey aluminum frame and accented with a stylish grey polyester braid detail, it exudes contemporary elegance. Sold with curtains and cushions it promises both style and relaxation.

- Contemporary basket weave in a grey colour
- Cushions as standard in a choice of two Sunbrella Natté fabrics, grey and white

- Additional fabrics available on request
- Protective cover sold separately
- Part of the 'Kalife' range, matching furniture such as sofas and tables also available.