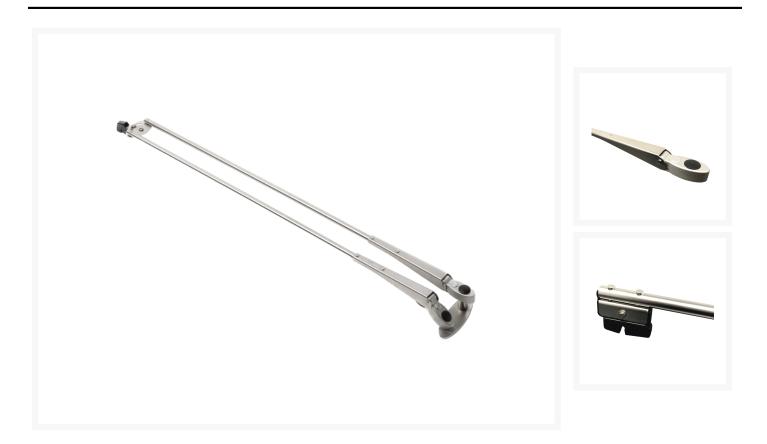

#### **Short Description**

The *Mini NRG* stainless steel wiper kit features a polished stainless steel or all-black wiper arm. This can be in a single or double configuration. This can then be combined with the mini motor and appropriate control panel according to the system requirements.

## **Product Information**

Single Arm Length 400-550mm

Pantograph Arm Length 400-550mm

**Finish** Polished stainless steel or black.

Wiper Blade Arc Classic

**Motors** Compatible with *Mini* motors.

**Control Box** Specification according to client requirements.