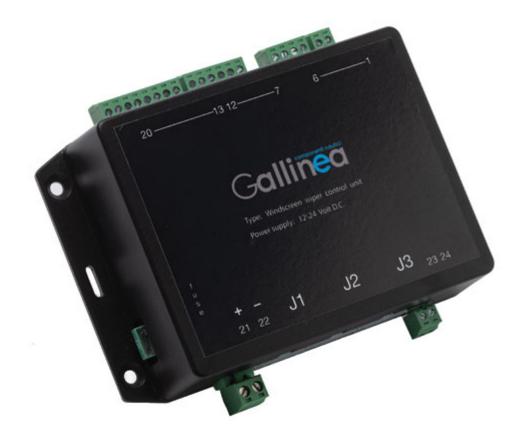

# **Control Box & Switchgear**

Numerous options are available with regards to interaction and operation of the windscreen wiper system. The control box makes use of the latest technology to offer great control of anything from a single arm layout through to multiple arms and motors. A control box can handle up to three motors. In the case of installations with multiple motors, the control boxes can be connected to one another via a LIN-BUS connection. The control box ensure synchronisation of multiple motors, management of the parking position when the system is switched off, provides a wash function and manages the timing function. The control box can be operated via monostable switches or Can-Bus integration.

Touch panel wiper interface

Traditional switch panel interface

21/09/2024

Wiper control box