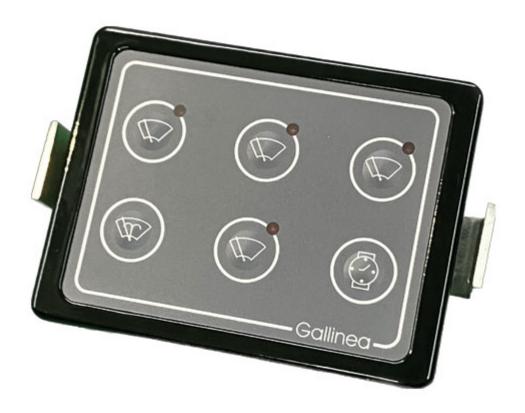

# **Control Box & Switchgear**

Numerous options are available with regards to interaction and operation of the windscreen wiper system. The control box makes use of the latest technology to offer great control of anything from a single arm layout through to multiple arms and motors. A control box can handle up to three motors. In the case of installations with multiple motors, the control boxes can be connected to one another via a LIN-BUS connection. The control box ensure synchronisation of multiple motors, management of the parking position when the system is switched off, provides a wash function and manages the timing function. The control box can be operated via monostable switches or Can-Bus integration.

Touch panel wiper interface

Traditional switch panel interface

21/09/2024

Wiper control box