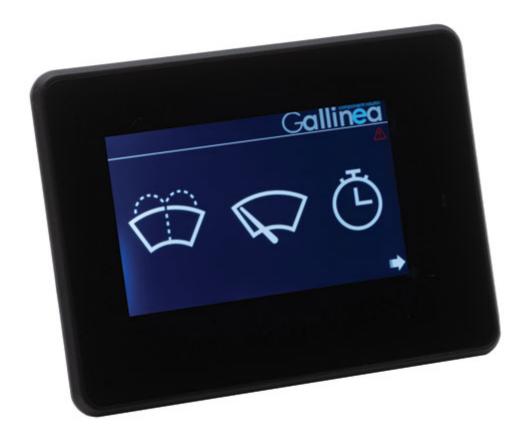

# **Control Box & Switchgear**

Numerous options are available with regards to interaction and operation of the windscreen wiper system. The control box makes use of the latest technology to offer great control of anything from a single arm layout through to multiple arms and motors. A control box can handle up to three motors. In the case of installations with multiple motors, the control boxes can be connected to one another via a LIN-BUS connection. The control box ensure synchronisation of multiple motors, management of the parking position when the system is switched off, provides a wash function and manages the timing function. The control box can be operated via monostable switches or Can-Bus integration.

Touch panel wiper interface

Traditional switch panel interface

21/09/2024

Wiper control box