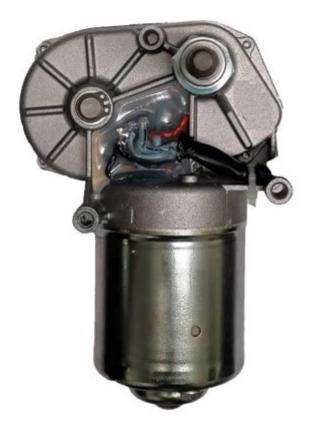

## **Wiper Motors**

The wiper motor required varies from installation to installation. Factors such as blade and wiper arm size are determined first in order to ensure the best possible clean screen area. Then, the motor can be selected, balancing perfromance with reliability and installation space available. *Mini NRG* is compatible with the mini motor only. This is available with a single shaft for single arms or a twin shaft for pantograph arms.

Mini Motor - Single & Pantograph Arms