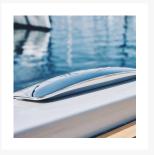

#### **Short Description**

316 grade stainless steel retractable deck cleat in five different sizes. The cleat features a smooth and strong action titanium shafts for durability and performance.

- Screw fixing from above deck (fixings sold separately)
- Smooth edge design for safety on deck
- Polished finish
- High load capacity
- No drains required watertight shafts
- Backing plate available on request

## **Elegance & Practicality**

This retractable cleat is not only a beautiful addition to any deck but also an excellent practical choice. Effortlessly lowering when not required, the cleat helps to keep the deck clear from trip hazards. Viton™ seals ensure water can never pass through the cleat's shafts. The cleat is available in five different sizes and has a high load rating.