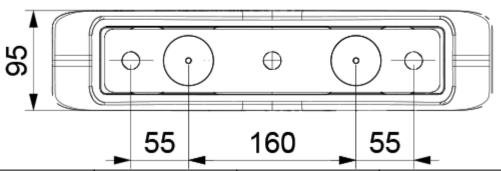

#### **Short Description**

316 grade stainless steel retractable deck cleat in five different sizes. The cleat features a smooth and strong action titanium shafts for durability and performance.

- Screw fixing from above deck (fixings sold separately)
- Smooth edge design for safety on deck
- Polished finish
- High load capacity
- No drains required watertight shafts
- Backing plate available on request

| Code       | Length (mm) | Depth (mm) | Weight (kg) | Working Load<br>(daN) |
|------------|-------------|------------|-------------|-----------------------|
| IC-CI140SS | 140         | 38         | 0.5         | 1400                  |
| IC-CI200SS | 200         | 55         | 1.3         | 2200                  |
| IC-CI270SS | 270         | 68         | 2.7         | 4000                  |
| IC-CI350SS | 350         | 88         | 5.5         | 6000                  |
| IC-CI420SS | 420         | 95         | 8.9         | 12000                 |