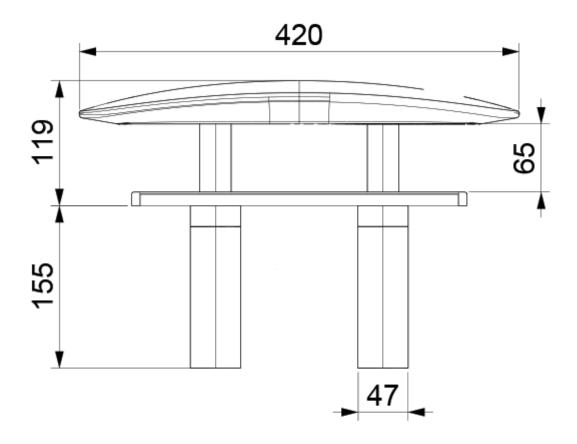

#### **Short Description**

316 grade stainless steel retractable deck cleat in five different sizes. The cleat features a smooth and strong action titanium shafts for durability and performance.

- Screw fixing from above deck (fixings sold separately)
- Smooth edge design for safety on deck
- Polished finish
- High load capacity
- No drains required watertight shafts
- Backing plate available on request

| Code       | Length (mm) | Depth (mm) | Weight (kg) | Working Load<br>(daN) |
|------------|-------------|------------|-------------|-----------------------|
| IC-CI140SS | 140         | 38         | 0.5         | 1400                  |
| IC-CI200SS | 200         | 55         | 1.3         | 2200                  |
| IC-CI270SS | 270         | 68         | 2.7         | 4000                  |
| IC-CI350SS | 350         | 88         | 5.5         | 6000                  |
| IC-CI420SS | 420         | 95         | 8.9         | 12000                 |