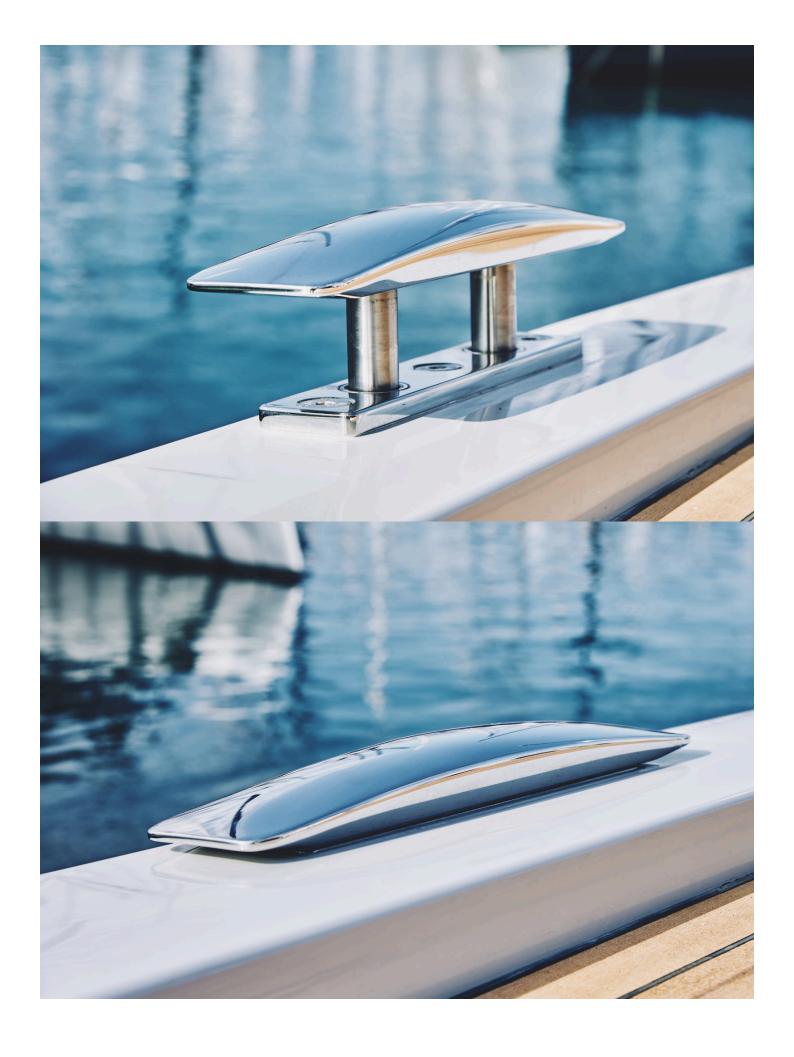

## **Elegance & Practicality**

This retractable cleat is not only a beautiful addition to any deck but also an excellent practical choice. Effortlessly lowering when not required, the cleat helps to keep the deck clear from trip hazards. Viton™ seals ensure water can never pass through the cleat's shafts. The cleat is available in five different sizes and has a high load rating.