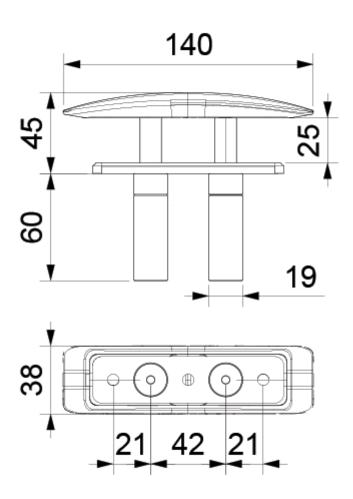

| Code       | Length (mm) | Depth (mm) | Weight (kg) | Working Load<br>(daN) |
|------------|-------------|------------|-------------|-----------------------|
| IC-CI140SS | 140         | 38         | 0.5         | 1400                  |
| IC-CI200SS | 200         | 55         | 1.3         | 2200                  |
| IC-CI270SS | 270         | 68         | 2.7         | 4000                  |
| IC-CI350SS | 350         | 88         | 5.5         | 6000                  |
| IC-CI420SS | 420         | 95         | 8.9         | 12000                 |