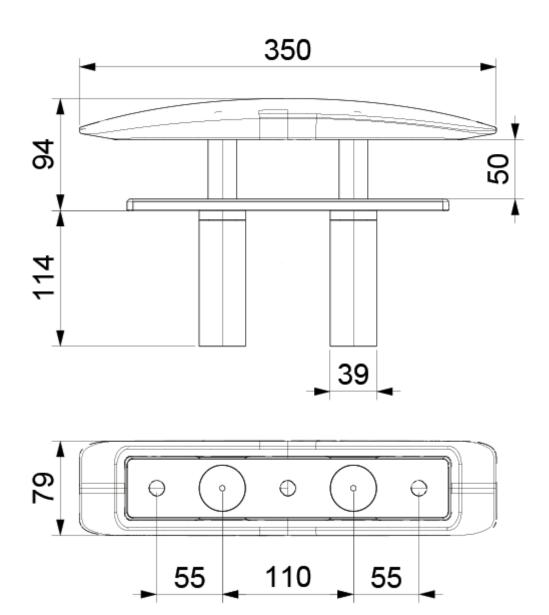

| Code       | Length (mm) | Depth (mm) | Weight (kg) | Working Load<br>(daN) |
|------------|-------------|------------|-------------|-----------------------|
| IC-CI140SS | 140         | 38         | 0.5         | 1400                  |
| IC-CI200SS | 200         | 55         | 1.3         | 2200                  |
| IC-CI270SS | 270         | 68         | 2.7         | 4000                  |
| IC-CI350SS | 350         | 88         | 5.5         | 6000                  |
| IC-CI420SS | 420         | 95         | 8.9         | 12000                 |