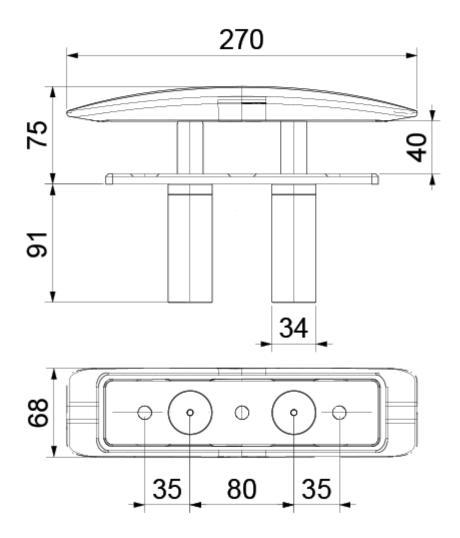

| Code       | Length (mm) | Depth (mm) | Weight (kg) | Working Load<br>(daN) |
|------------|-------------|------------|-------------|-----------------------|
| IC-CI140SS | 140         | 38         | 0.5         | 1400                  |
| IC-CI200SS | 200         | 55         | 1.3         | 2200                  |
| IC-CI270SS | 270         | 68         | 2.7         | 4000                  |
| IC-CI350SS | 350         | 88         | 5.5         | 6000                  |
| IC-CI420SS | 420         | 95         | 8.9         | 12000                 |