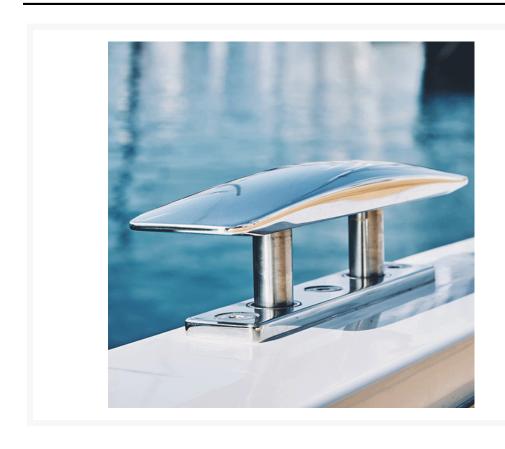

#### **Short Description**

316 grade stainless steel retractable deck cleat in five different sizes. The cleat features a smooth and strong action titanium shafts for durability and performance.

- Screw fixing from above deck (fixings sold separately)
- Smooth edge design for safety on deck
- Polished finish
- High load capacity
- No drains required watertight shafts
- Backing plate available on request

## **Elegance & Practicality**

This retractable cleat is not only a beautiful addition to any deck but also an excellent practical choice. Effortlessly lowering when not required, the cleat helps to keep the deck clear from trip hazards. Viton™ seals ensure water can never pass through the cleat's shafts. The cleat is available in five different sizes and has a high load rating.