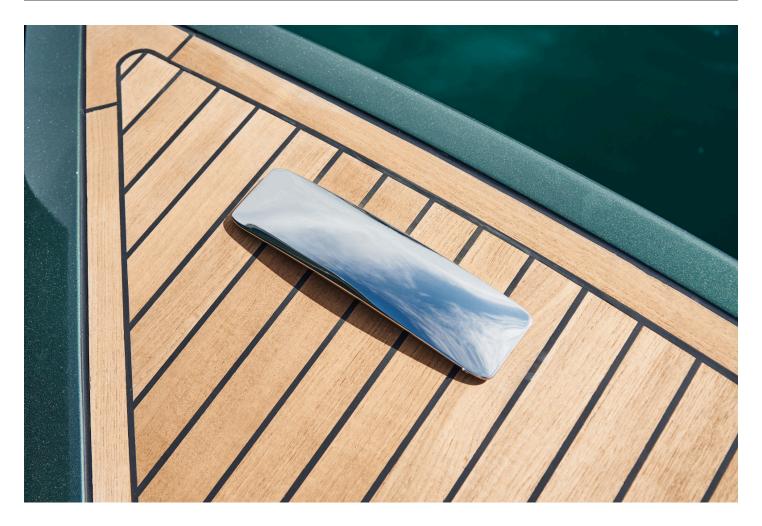

#### **Short Description**

316 grade stainless steel retractable deck cleat in five different sizes. The cleat features a smooth and strong action titanium shafts for durability and performance.

- Screw fixing from above deck (fixings sold separately)
- Smooth edge design for safety on deck
- Polished finish
- High load capacity
- No drains required watertight shafts
- Backing plate available on request

## **Elegance & Practicality**

This retractable cleat is not only a beautiful addition to any deck but also an excellent practical choice. Effortlessly lowering when not required, the cleat helps to keep the deck clear from trip hazards. Viton™ seals ensure water can never pass through the cleat's shafts. The cleat is available in five different sizes and has a high load rating.