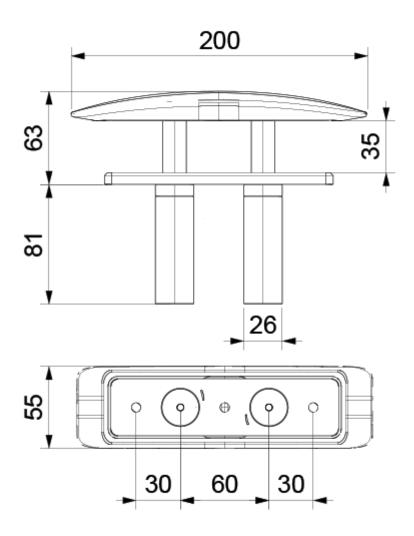

| Code       | Length (mm) | Depth (mm) | Weight (kg) | Working Load<br>(daN) |
|------------|-------------|------------|-------------|-----------------------|
| IC-CI140SS | 140         | 38         | 0.5         | 1400                  |
| IC-CI200SS | 200         | 55         | 1.3         | 2200                  |
| IC-CI270SS | 270         | 68         | 2.7         | 4000                  |
| IC-CI350SS | 350         | 88         | 5.5         | 6000                  |
| IC-CI420SS | 420         | 95         | 8.9         | 12000                 |