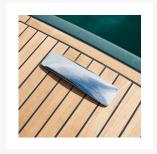

#### **Short Description**

316 grade stainless steel retractable deck cleat in five different sizes. The cleat features a smooth and strong action titanium shafts for durability and performance.

- Screw fixing from above deck (fixings sold separately)
- Smooth edge design for safety on deck
- Polished finish
- High load capacity
- No drains required watertight shafts
- Backing plate available on request

## **Elegance & Practicality**

This retractable cleat is not only a beautiful addition to any deck but also an excellent practical choice. Effortlessly lowering when not required, the cleat helps to keep the deck clear from trip hazards. Viton™ seals ensure water can never pass through the cleat's shafts. The cleat is available in five different sizes and has a high load rating.