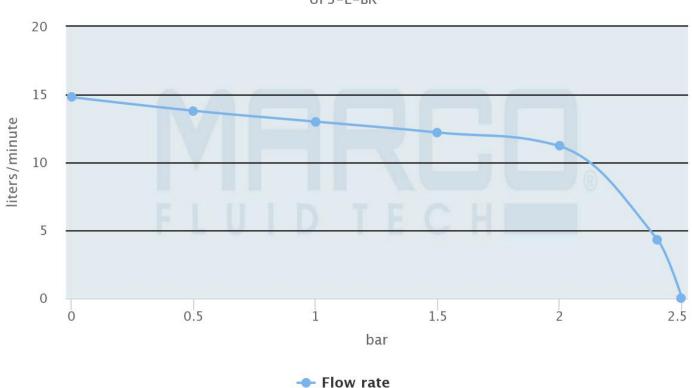

#### Flow rate

UP3-E-BR

marco.it

## **Additional Information**

| Input Voltage     | 12 / 24Vdc   |
|-------------------|--------------|
| Flow Rate         | 15 l/min     |
| Pressure          | 2.5 bar      |
| Liquid Type       | Oil + diesel |
| Power Consumption | 6 / 3 Amps   |
| Motor Power       | 150W         |
| Fuse              | 15 Amps      |
| Hose Connection   | 13mm         |
| Weight (kg)       | 2.380000     |
| Manufacturer      | Marco        |