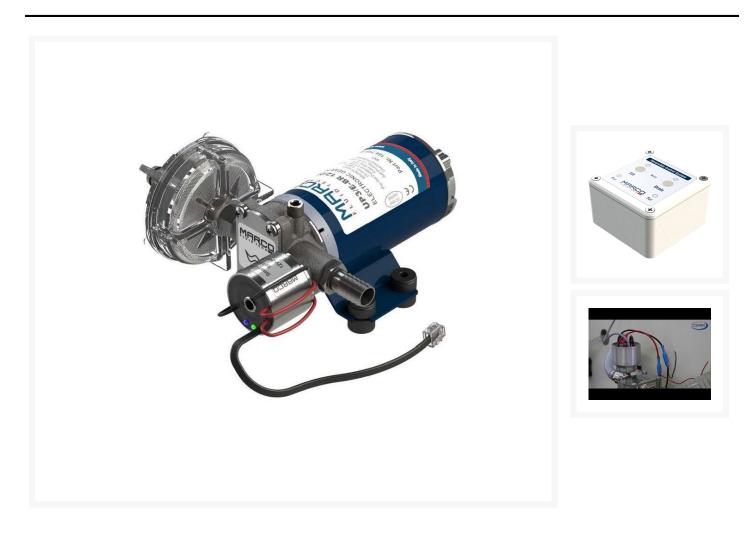

#### **Product Images**

### **Short Description**

Self-priming automatic electric pump, 12/24V, with constant pressure electronic control for the transfer of

diesel and oil. Bronze gears, NBR check valve, body and connections in nickeled brass, stainless steel shaft. FKM seals and NBR O-rings. Helical bronze gears guarantee constant pressure, heavy duty cycles, less noise and can operate in the absence of liquid. The pumps are supplied with a "High-Speed" setting for Diesel transfer. The integrated SCS control panel allows the switch to the "Low-Speed" mode for the transfer of oil and viscous liquids. Now featuring the Marco 'Integrated Flange' which seals the motor for extended life of the brushes and lowering of electrical consumption.