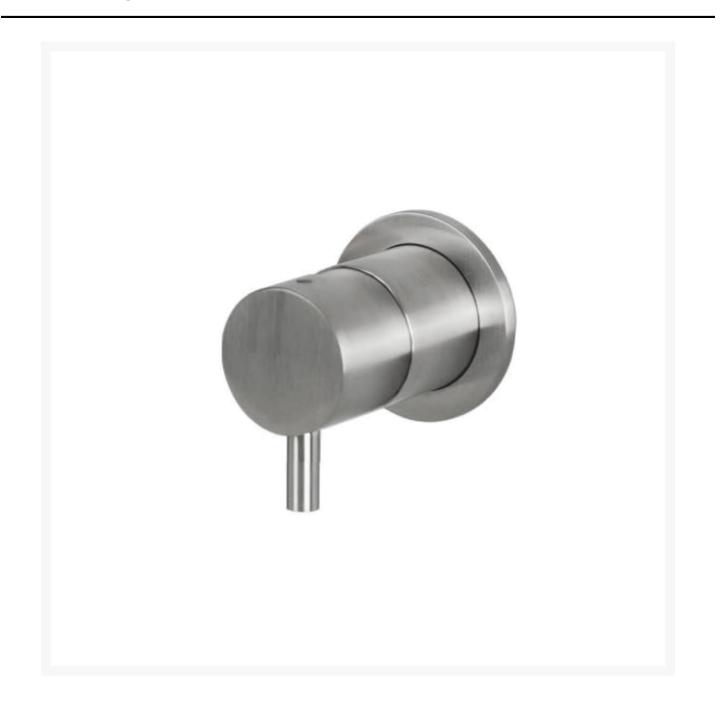

# 316 Stainless Steel Single Lever Two-way Diverter

**£548.75** Excl. Tax: £457.29

**Product Images** 

#### **Short Description**

Single-lever two-way diverter valve for recessed installation. This diverter valve is made from marine-grade (316) stainless steel and is supplied in a lightly brushed finish.

The product is suitable for interior or exterior application and is particularly suited to harsh environments. The diverter can be used together with the matching single lever shower mixer which can be found in the related products section below.