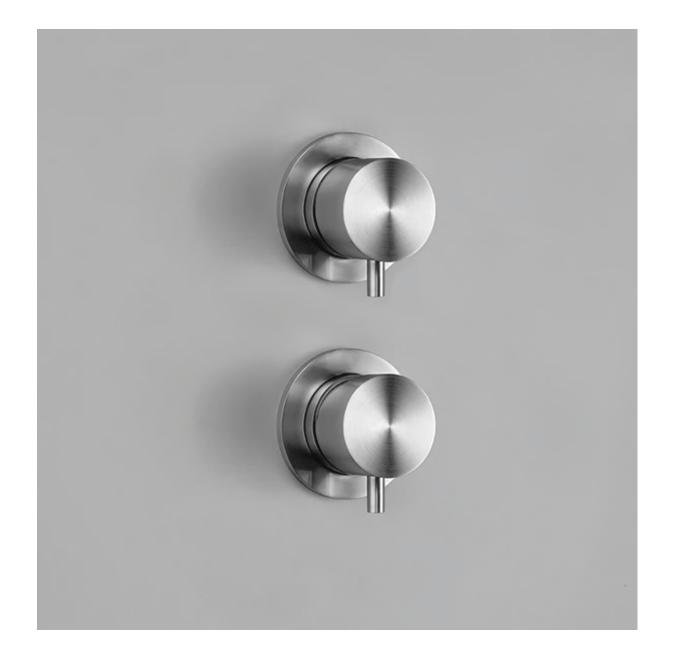

The product is suitable for interior or exterior application and is particularly suited to harsh environments. The diverter can be used together with the matching single lever shower mixer which can be found in the related products section below.