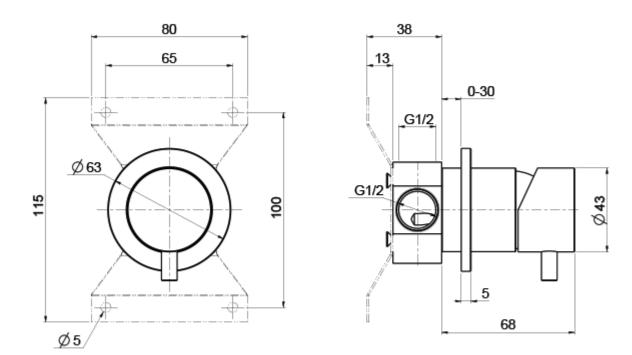

## **Product Drawing**

## **Additional Information**

| Wall Mounted       | Yes                  |
|--------------------|----------------------|
| Depth (mm)         | 38.00                |
| Base Diameter (mm) | 63.00                |
| Hose Connection    | 1/2" BSP Female      |
| Weight (kg)        | 3.00000              |
| Finish             | 316 Stainless Steel  |
| FILIST             | 310 Stallliess Steel |