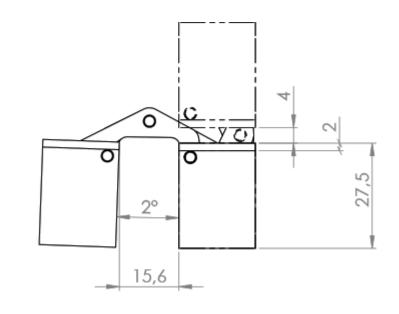

Three sizes of hinge are available with varying leaf thicknesses: 14mm, 20mm and 30mm.

### **Additional Information**

| Max. Opening | 178°                |
|--------------|---------------------|
| Finish       | 316 Stainless Steel |
| Weight (kg)  | 0.200000            |