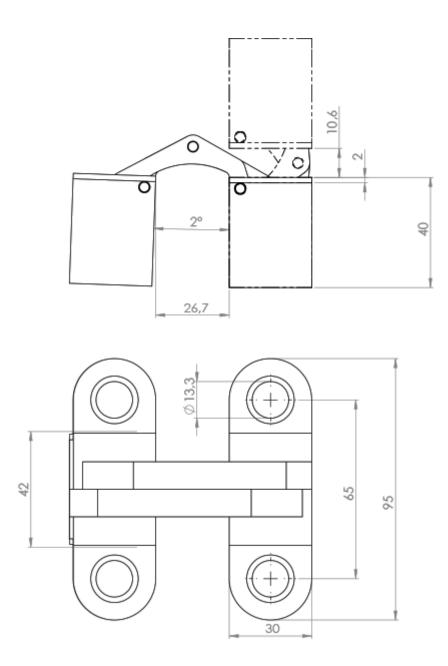

### **Short Description**

A premium compact, concealed hinge made from 316-grade stainless steel with a mirror polished finish. This type of hinge is ideal for doors, tables or other applications requiring a 180° opening and the most corrosion resistant materials. The finish of the hinges is second-to-none, the perfect choice for projects without compromise.

Three sizes of hinge are available with varying leaf thicknesses: 14mm, 20mm and 30mm.

### **Additional Information**

| Max. Opening | 178°                |
|--------------|---------------------|
| Finish       | 316 Stainless Steel |
| Weight (kg)  | 0.200000            |