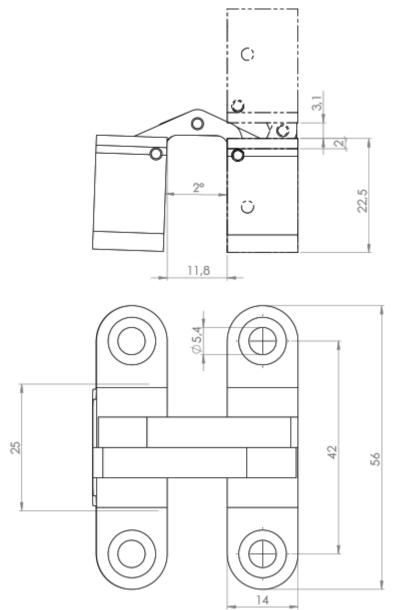

Three sizes of hinge are available with varying leaf thicknesses: 14mm, 20mm and 30mm.

### **Additional Information**

| Max. Opening | 178°                |
|--------------|---------------------|
| Finish       | 316 Stainless Steel |
| Weight (kg)  | 0.200000            |