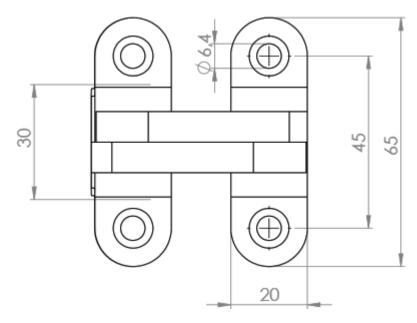

Three sizes of hinge are available with varying leaf thicknesses: 14mm, 20mm and 30mm.

### **Additional Information**

| Max. Opening | 178°                |
|--------------|---------------------|
| Finish       | 316 Stainless Steel |
| Weight (kg)  | 0.200000            |