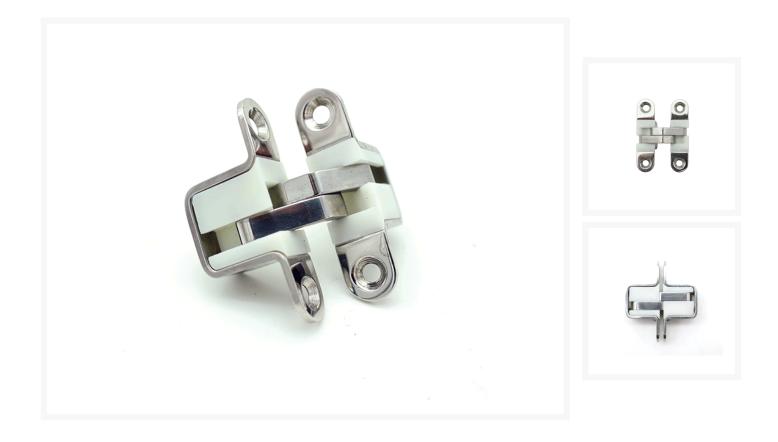

### **Short Description**

A premium compact, concealed hinge made from 316-grade stainless steel with a mirror polished finish. This type of hinge is ideal for doors, tables or other applications requiring a 180° opening and the most corrosion resistant materials. The finish of the hinges is second-to-none, the perfect choice for projects without compromise.

Three sizes of hinge are available with varying leaf thicknesses: 14mm, 20mm and 30mm.