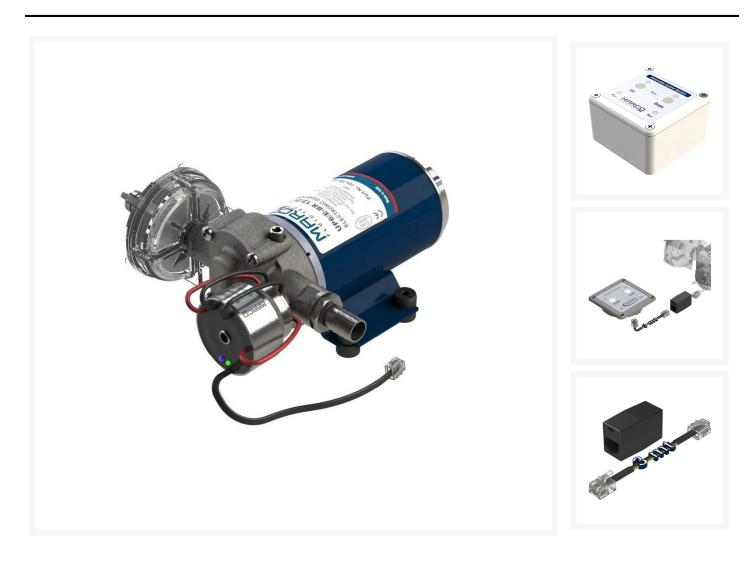

# UP6/E-BR 12/24V Bronze Gear Pump, Electronic Pressure Sensor SCS 26 I/min

**£607.79** Excl. Tax: £506.49

#### **Product Images**





### **Short Description**

Self-priming automatic electric pump, 12/24V, with constant pressure electronic control for the transfer of diesel and oil. Bronze gears, NBR check valve, body and connections in nickeled brass, stainless steel shaft. FKM seal and NBR O-rings. Helical bronze gears guarantee constant pressure, heavy duty cycles, less noise and can operate in the absence of liquid. The pumps are supplied with a "High-Speed" setting for Diesel transfer. The integrated SCS control panel allows the switch to the "Low-Speed" mode for the transfer of oil and viscous liquids. Now featuring the Marco 'Integrated Flange' which seals the motor for extended life of the brushes and lowering of electrical consumption.

#### Description

## Electrical absorption

UP6-E-BR



marco.it

## **