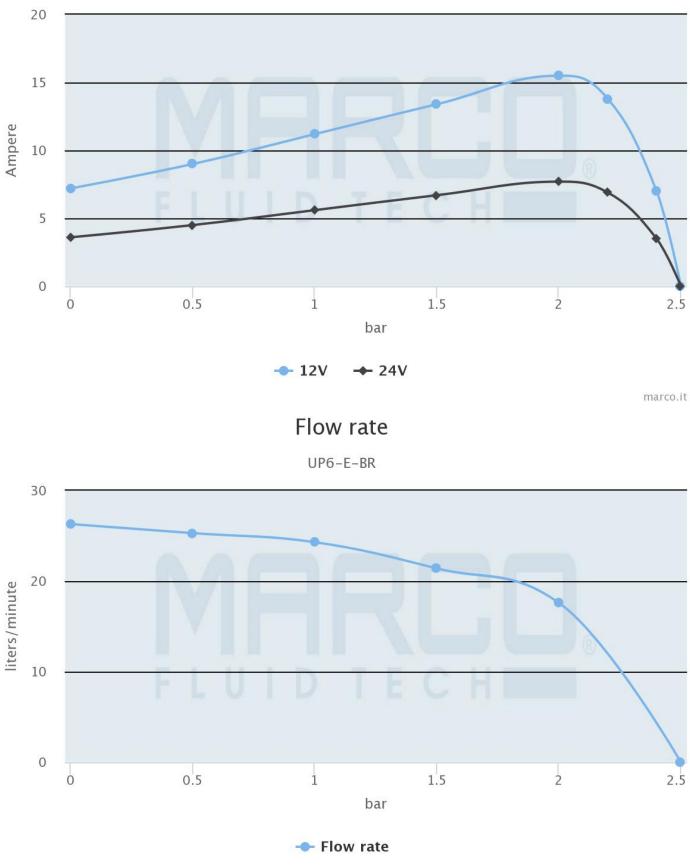

## Electrical absorption

UP6-E-BR

marco.it

## **Additional Information**

| Input Voltage     | 12 / 24Vdc   |
|-------------------|--------------|
| Flow Rate         | 26 l/min     |
| Pressure          | 2.5 bar      |
| Liquid Type       | Oil + diesel |
| Power Consumption | 10 / 5 Amps  |
| Motor Power       | 180W         |
| Fuse              | 20 Amps      |
| Hose Connection   | 16mm         |
| Weight (kg)       | 4.380000     |
| Manufacturer      | Marco        |