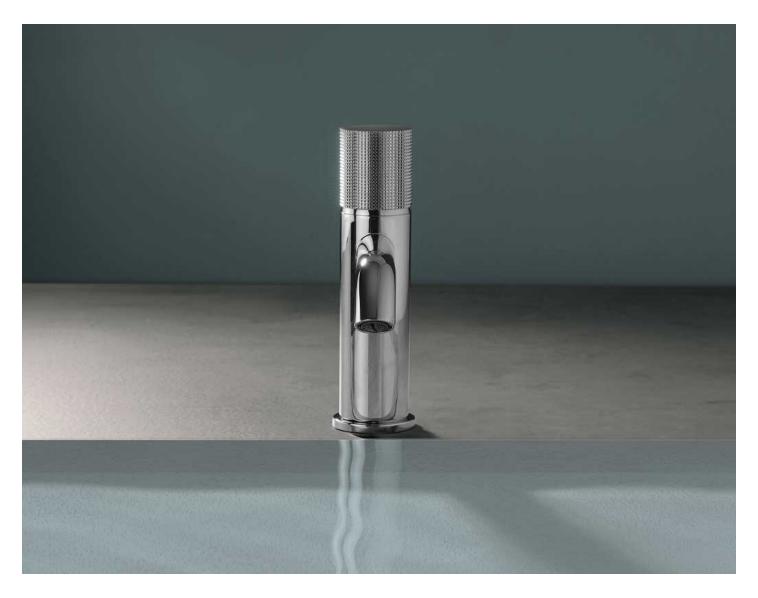

### **Short Description**

The Cox Knurled tapware range is constructed from brass and is offered in a chrome plated finish as standard. This basin mixer comes complete with a 1 1/4" lever operated pop-up waste in a matching finish.

The Cox Knurled lever features an industrial desing inspired knurled effect finish.

The tap is also available in a PVD brushed black finish on request. Please allow 4 to 6 weeks for delivery of items in this finish.