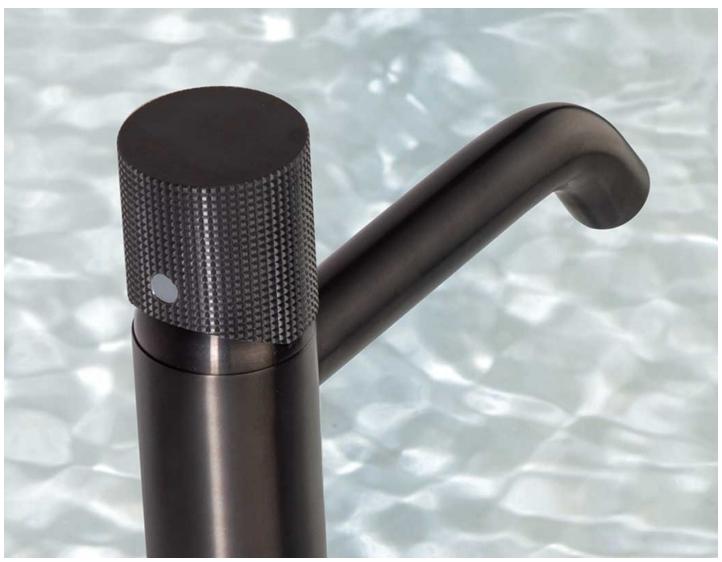

The Cox Knurled lever features an industrial desing inspired knurled effect finish.

The tap is also available in a PVD brushed black finish on request. Please allow 4 to 6 weeks for delivery of items in this finish.

### **Description**

**Product Drawing** 

PVD brushed black finish