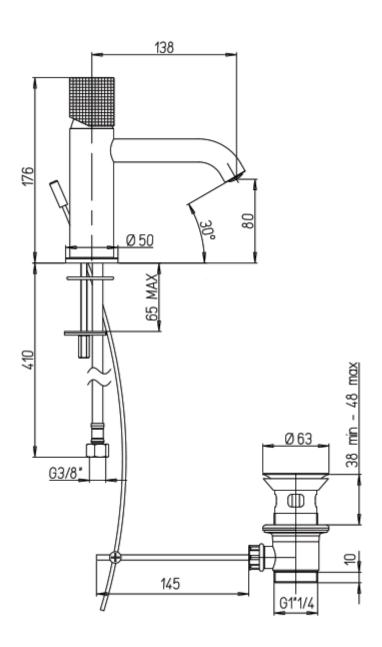

### **Description**

**Product Drawing** 

PVD brushed black finish

## **Additional Information**

| Hose Length (mm)                | 410             |
|---------------------------------|-----------------|
| Spout Height (mm)               | 80              |
| Max. Counter Top Thickness (mm) | 65              |
| Wall Mounted                    | No              |
| Base Diameter (mm)              | 50              |
| Hose Connection                 | 3/8" BSP Female |
| Weight (kg)                     | 4.000000        |
| Finish                          | Chrome          |