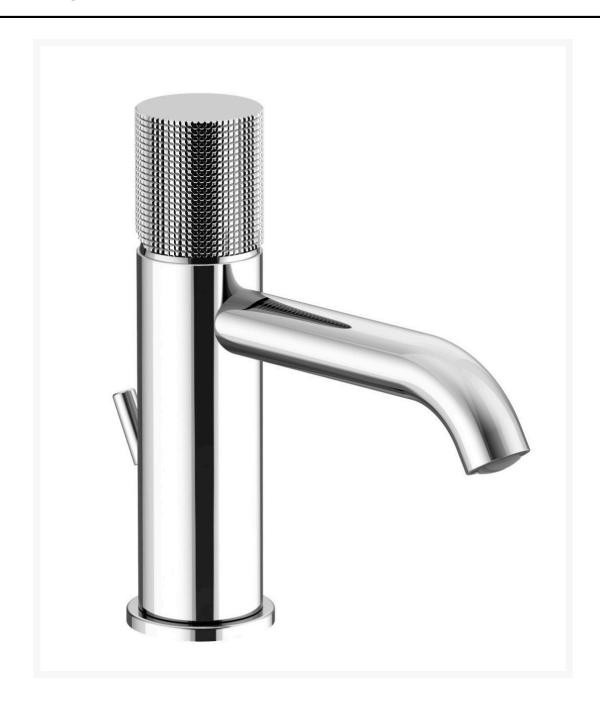

### **Short Description**

The Cox Knurled tapware range is constructed from brass and is offered in a chrome plated finish as standard. This basin mixer comes complete with a 1 1/4" lever operated pop-up waste in a matching finish.

The Cox Knurled lever features an industrial desing inspired knurled effect finish.

The tap is also available in a PVD brushed black finish on request. Please allow 4 to 6 weeks for delivery of items in this finish.