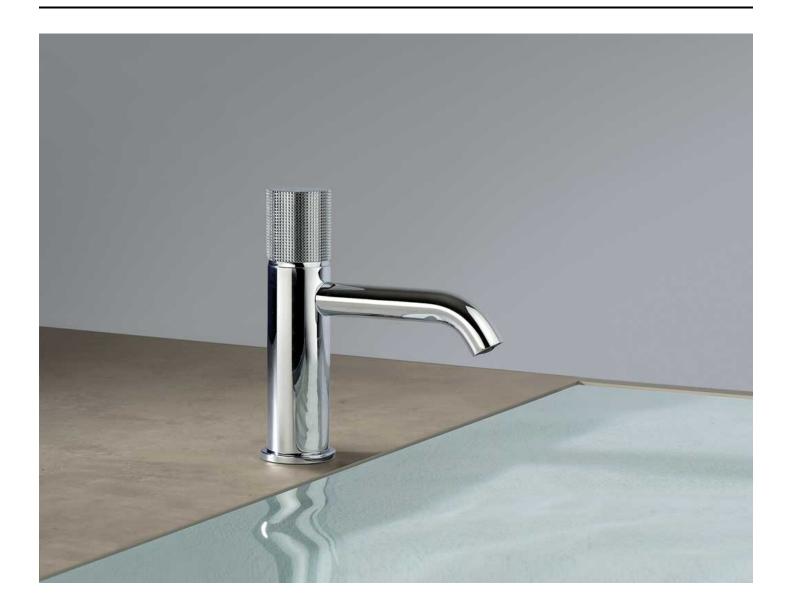

### **Short Description**

The Cox Knurled tapware range is constructed from brass and is offered in a chrome plated finish as standard. This basin mixer comes complete with a 1 1/4" lever operated pop-up waste in a matching finish.

The Cox Knurled lever features an industrial desing inspired knurled effect finish.

The tap is also available in a PVD brushed black finish on request. Please allow 4 to 6 weeks for delivery of items in this finish.