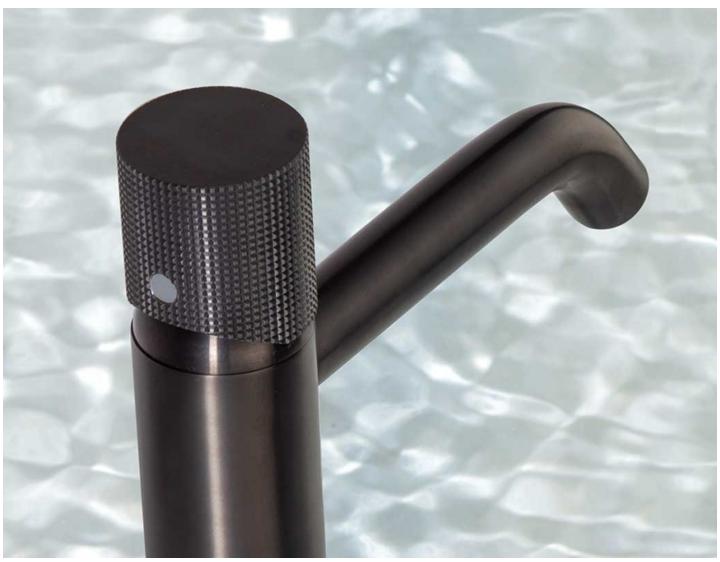

The Cox Knurled lever features an industrial desing inspired knurled effect finish.

The tap is also available in a PVD brushed black finish on request. Please allow 4 to 6 weeks for delivery of items in this finish.

## **Description**

**Product Drawing** 

PVD brushed black finish