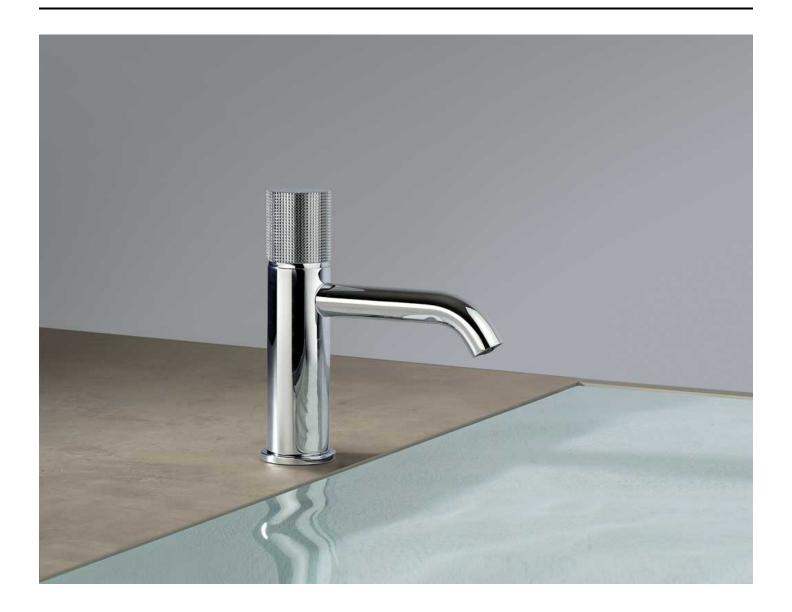

#### **Short Description**

The Cox Knurled tapware range is constructed from brass and is offered in a chrome plated finish as standard. This basin mixer comes complete with a 1 1/4" push-type pop-up waste in a matching finish.

The Cox Knurled lever features an industrial desing inspired knurled effect finish.

The tap is also available in a PVD brushed black finish on request. Please allow 4 to 6 weeks for delivery of items in this finish.