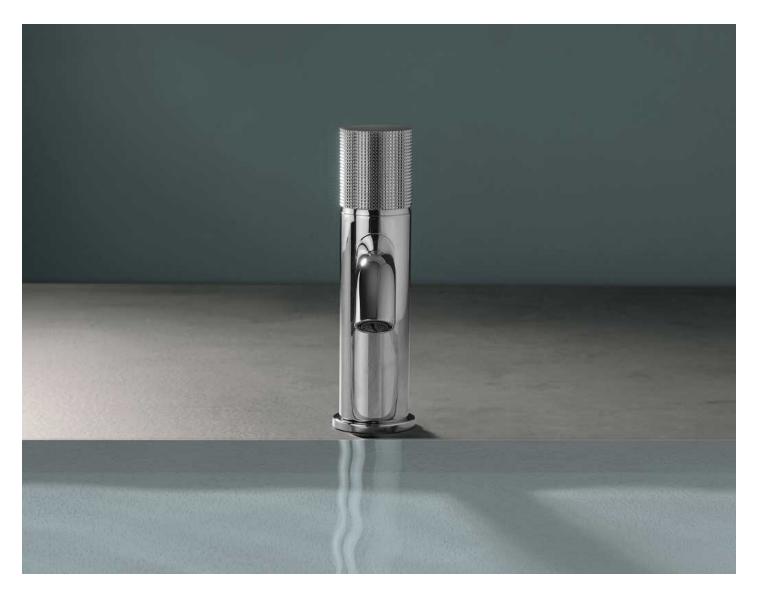

#### **Short Description**

The Cox Knurled tapware range is constructed from brass and is offered in a chrome plated finish as standard. This basin mixer comes complete with a 1 1/4" push-type pop-up waste in a matching finish.

The Cox Knurled lever features an industrial desing inspired knurled effect finish.

The tap is also available in a PVD brushed black finish on request. Please allow 4 to 6 weeks for delivery of items in this finish.