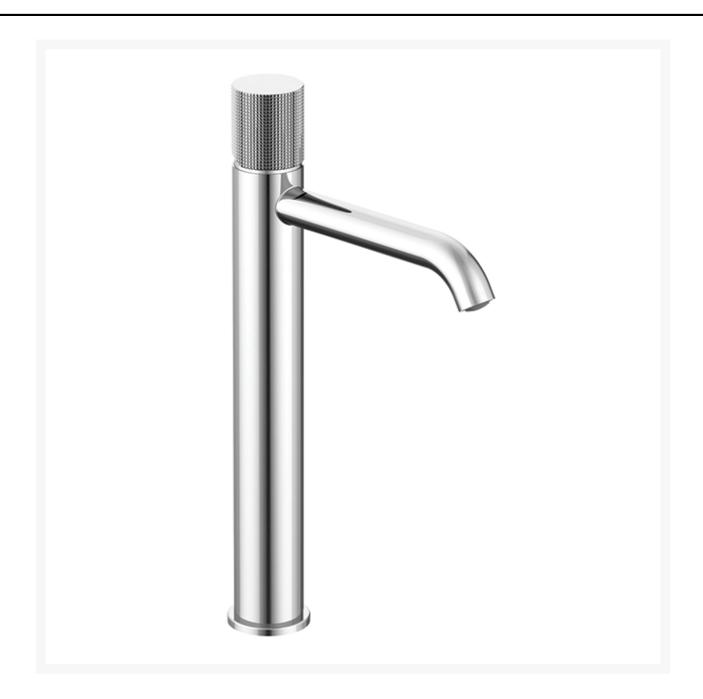

# Cox Knurled Single Lever Basin Mixer Tap

£280.68

Excl. Tax: £233.90

#### **Short Description**

The Cox Knurled tapware range is constructed from brass and is offered in a chrome plated finish as standard. This basin mixer comes complete with a 1 1/4" push-type pop-up waste in a matching finish.

The Cox Knurled lever features an industrial desing inspired knurled effect finish.

The tap is also available in a PVD brushed black finish on request. Please allow 4 to 6 weeks for delivery of items in this finish.