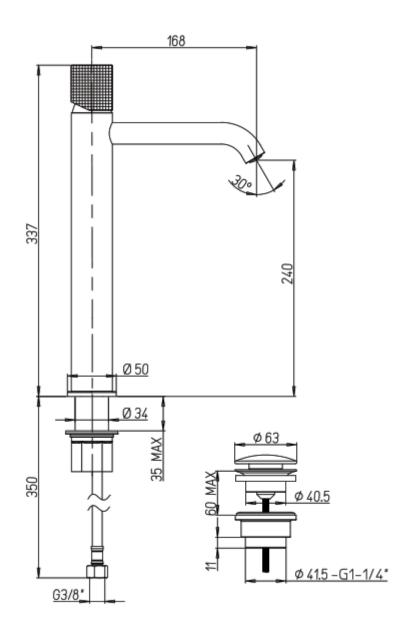

## **Description**

**Product Drawing** 

PVD brushed black finish

### **Additional Information**

| Hose Length (mm)                | 350              |
|---------------------------------|------------------|
| Spout Height (mm)               | 240              |
| Max. Counter Top Thickness (mm) | 35               |
| Wall Mounted                    | No               |
| Base Diameter (mm)              | 50               |
| Hose Connection                 | 3/8" BSP Female  |
| Weight (kg)                     | 5.000000         |
| Manufacturer                    | Foresti & Suardi |
| Finish                          | Chrome           |