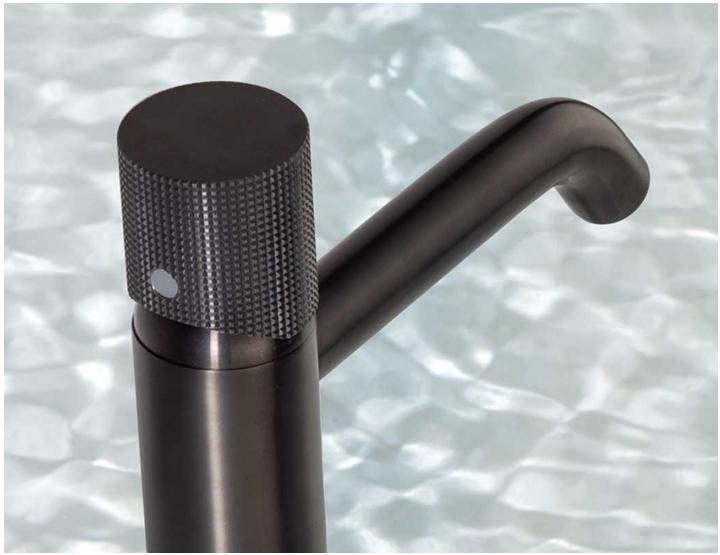

The Cox Knurled lever features an industrial desing inspired knurled effect finish.

The tap is also available in a PVD brushed black finish on request. Please allow 4 to 6 weeks for delivery of items in this finish.

### Description

**Product Drawing** 

PVD brushed black finish