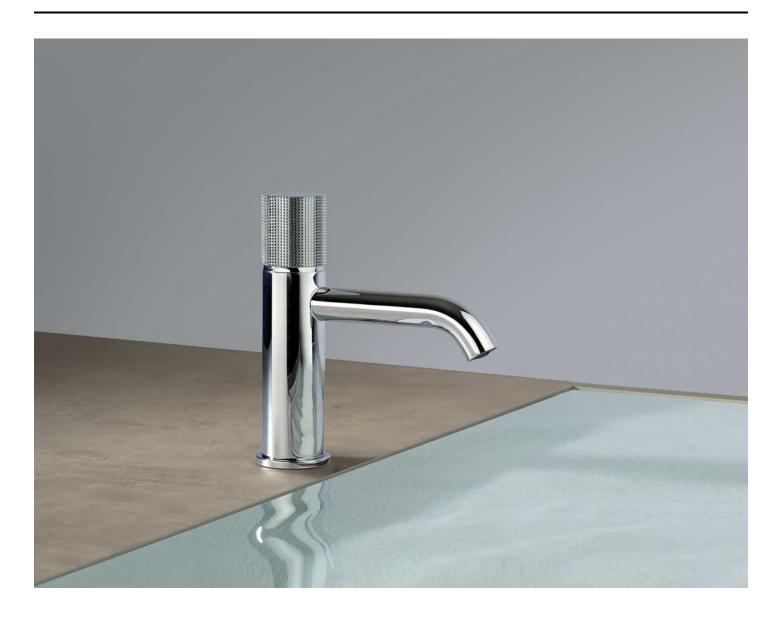

#### **Short Description**

The Cox Knurled tapware range is constructed from brass and is offered in a chrome plated finish as standard. This bidet mixer comes complete with a 1 1/4" push-type pop-up waste in a matching finish. The spout features an adjustable head, making the faucet ideal for use as a bidet mixer tap.

The Cox Knurled lever features an industrial desing inspired knurled effect finish.

The tap is also available in a PVD brushed black finish on request. Please allow 4 to 6 weeks for delivery of items in this finish.