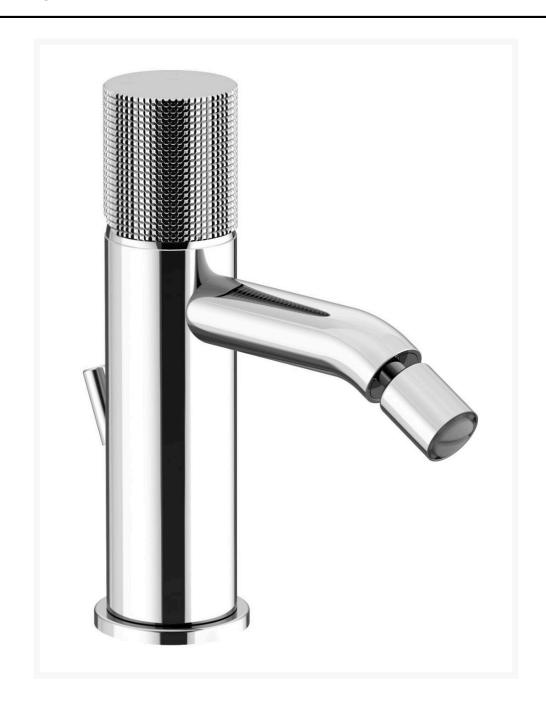

#### **Short Description**

The Cox Knurled tapware range is constructed from brass and is offered in a chrome plated finish as standard. This bidet mixer comes complete with a 1 1/4" push-type pop-up waste in a matching finish. The spout features an adjustable head, making the faucet ideal for use as a bidet mixer tap.

The Cox Knurled lever features an industrial desing inspired knurled effect finish.

The tap is also available in a PVD brushed black finish on request. Please allow 4 to 6 weeks for delivery of items in this finish.