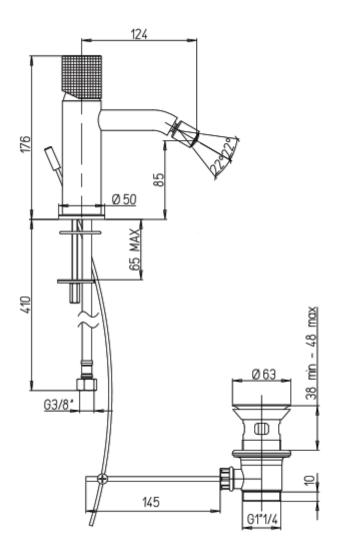

### Description

**Product Drawing** 

PVD brushed black finish

## **Additional Information**

| Hose Length (mm)                | 410              |
|---------------------------------|------------------|
| Spout Height (mm)               | 85               |
| Max. Counter Top Thickness (mm) | 65               |
| Wall Mounted                    | No               |
| Base Diameter (mm)              | 50               |
| Hose Connection                 | 3/8" BSP Female  |
| Weight (kg)                     | 4.000000         |
| Manufacturer                    | Foresti & Suardi |
| Finish                          | Chrome           |
|                                 |                  |