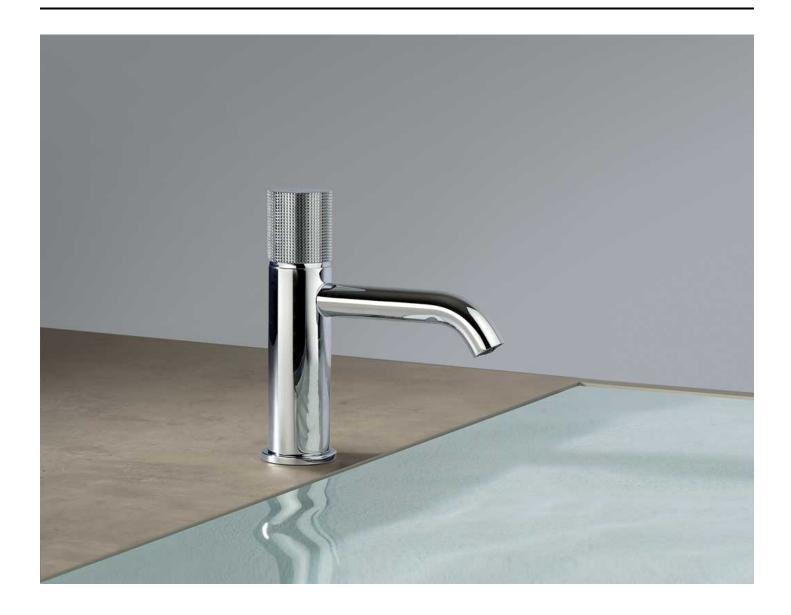

### **Short Description**

The Cox Knurled tapware range is constructed from brass and is offered in a chrome plated finish as standard. This wall mounted mixer and separate spout comes complete with a 1 1/4" push-type pop-up waste in a matching finish.

The Cox Knurled lever features an industrial desing inspired knurled effect finish.

The tap is also available in a PVD brushed black finish on request. Please allow 4 to 6 weeks for delivery of items in this finish.