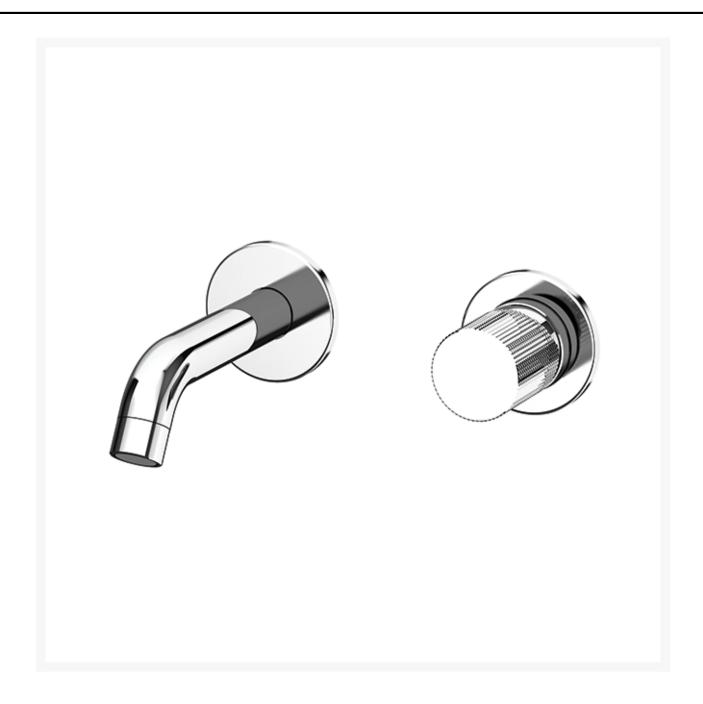

### **Short Description**

The Cox Knurled tapware range is constructed from brass and is offered in a chrome plated finish as standard. This wall mounted mixer and separate spout comes complete with a 1 1/4" push-type pop-up waste in a matching finish.

The Cox Knurled lever features an industrial desing inspired knurled effect finish.

The tap is also available in a PVD brushed black finish on request. Please allow 4 to 6 weeks for delivery of items in this finish.