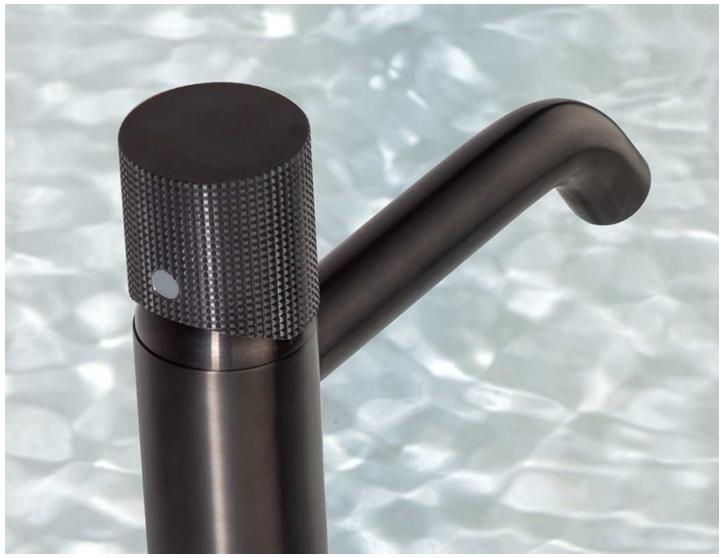

The Cox Knurled lever features an industrial desing inspired knurled effect finish.

The tap is also available in a PVD brushed black finish on request. Please allow 4 to 6 weeks for delivery of items in this finish.