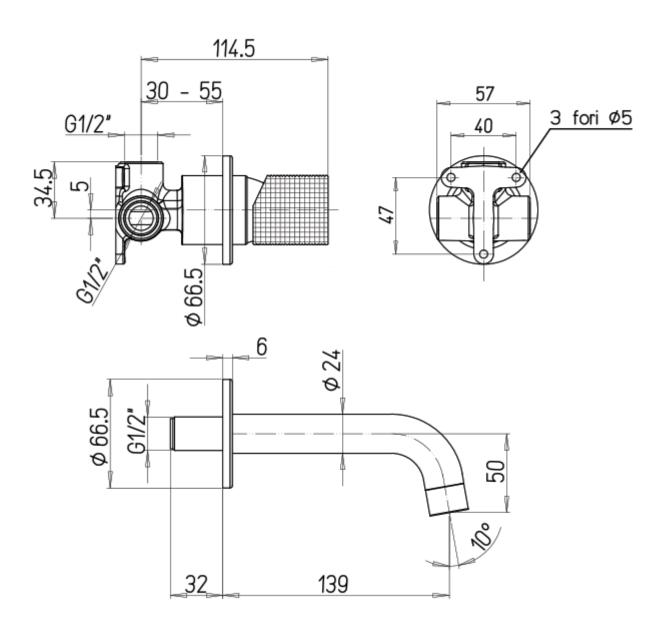

### **Description**

**Product Drawing** 

PVD brushed black finish

## **Additional Information**

| Wall Mounted     | Yes              |
|------------------|------------------|
| Depth (mm)       | 65               |
| Tube Length (mm) | 139              |
| Hose Connection  | 1/2" BSP Female  |
| Weight (kg)      | 3.000000         |
| Manufacturer     | Foresti & Suardi |
| Finish           | Chrome           |