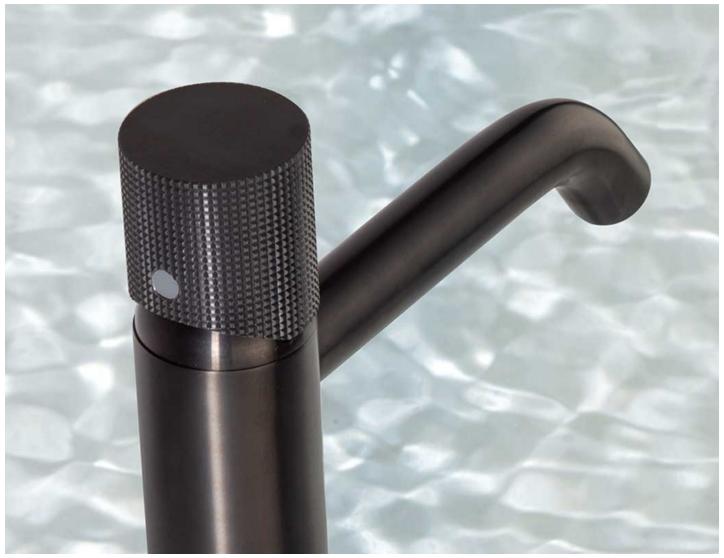

The Cox Knurled lever features an industrial desing inspired knurled effect finish.

The shower mixer is also available in a PVD brushed black finish on request. Please allow 4 to 6 weeks for delivery of items in this finish.