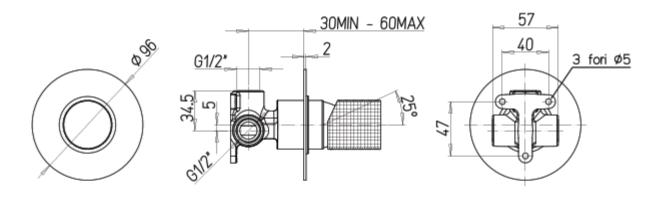

## **Description**

**Product Drawing** 

PVD brushed black finish

# **Additional Information**

| Wall Mounted    | Yes              |
|-----------------|------------------|
| Depth (mm)      | 65               |
| Diameter (mm)   | 96               |
| Hose Connection | 1/2" BSP Female  |
| Weight (kg)     | 3.500000         |
| Manufacturer    | Foresti & Suardi |
| Finish          | Chrome           |