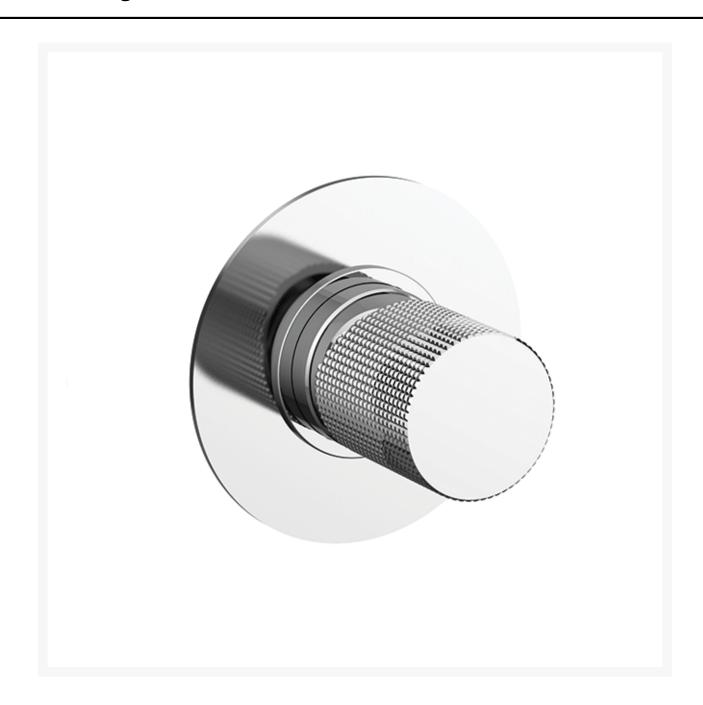

#### **Short Description**

The Cox Knurled tapware range is constructed from brass and is offered in a chrome plated finish as standard. This wall mounted mixer is designed for use with our range of showers. It is a single output mixer (1-way) and is therefore designed for use with a single outlet. A mixer with a diverter is also available, see product 4455C.

The Cox Knurled lever features an industrial desing inspired knurled effect finish.

The shower mixer is also available in a PVD brushed black finish on request. Please allow 4 to 6 weeks for delivery of items in this finish.