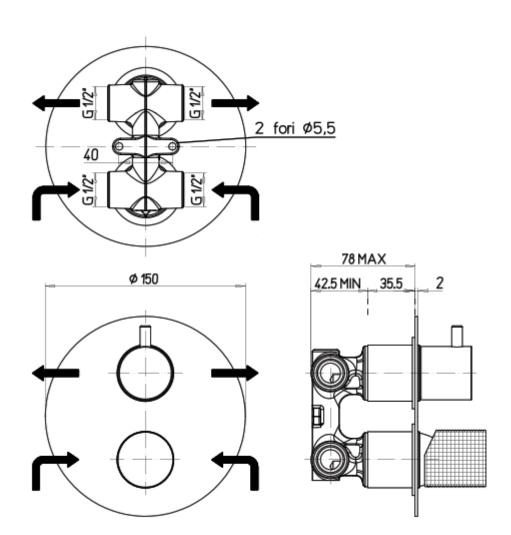

### **Description**

**Product Drawing** 

PVD brushed black finish

## **Additional Information**

| Wall Mounted    | Yes              |
|-----------------|------------------|
| Depth (mm)      | 78               |
| Diameter (mm)   | 150              |
| Hose Connection | 1/2" BSP Female  |
| Weight (kg)     | 4.000000         |
| Manufacturer    | Foresti & Suardi |
| Finish          | Chrome           |