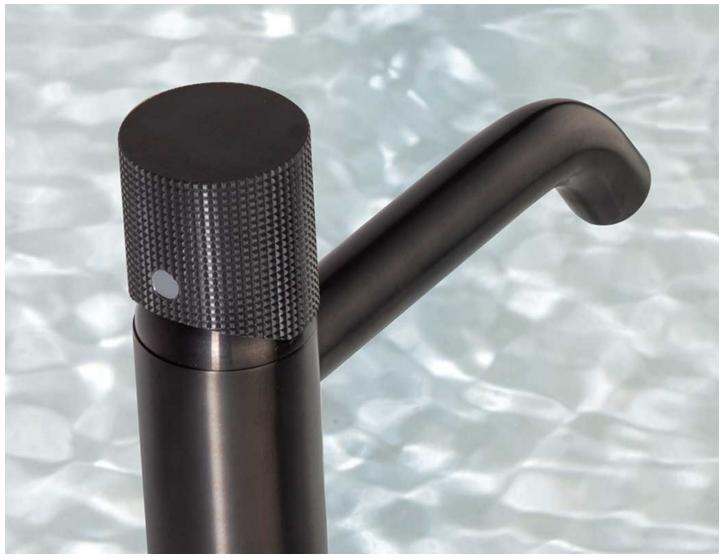

#### **Short Description**

The Cox Knurled tapware range is constructed from brass and is offered in a chrome plated finish as standard. This wall mounted mixer is designed for use with our range of showers. It features a diverter valve, allowing it to be used in conjuntion with two outlets such as an overhead shower and a hand shower.

The Cox Knurled lever features an industrial desing inspired knurled effect finish.

The shower mixer is also available in a PVD brushed black finish on request. Please allow 4 to 6 weeks for delivery of items in this finish.