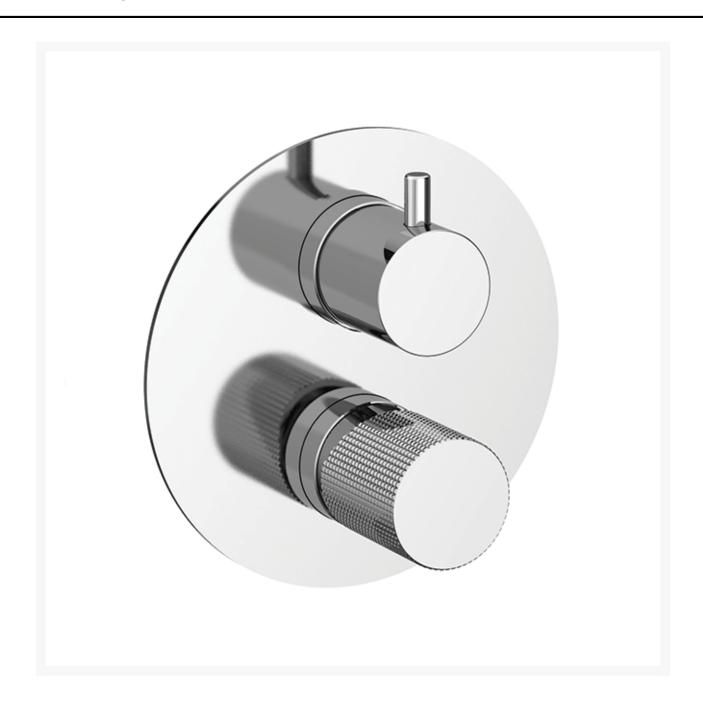

#### **Short Description**

The Cox Knurled tapware range is constructed from brass and is offered in a chrome plated finish as standard. This wall mounted mixer is designed for use with our range of showers. It features a diverter valve, allowing it to be used in conjuntion with two outlets such as an overhead shower and a hand shower.

The Cox Knurled lever features an industrial desing inspired knurled effect finish.

The shower mixer is also available in a PVD brushed black finish on request. Please allow 4 to 6 weeks for delivery of items in this finish.