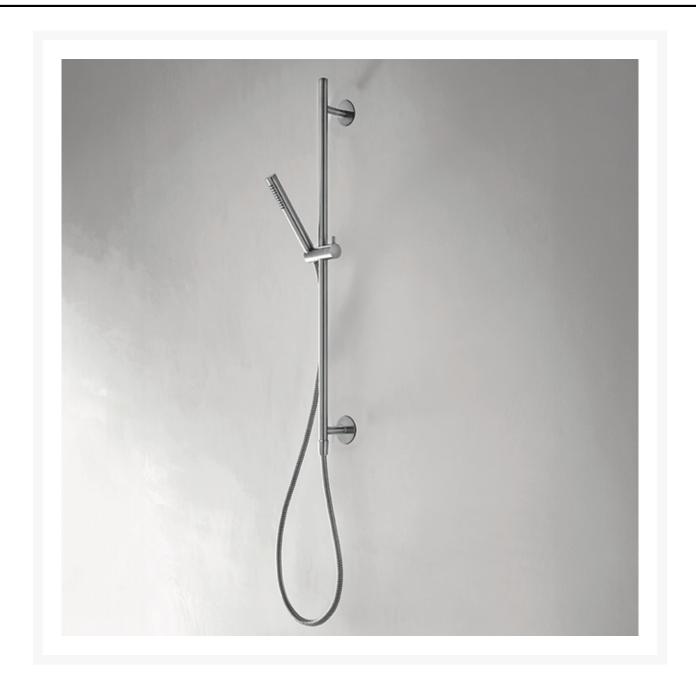

#### **Short Description**

A sliding rail wall shower kit with integrated water feed. This elegant sliding shower rail is made from 316-grade stainless steel and is therefore sutiable for both interior and exterior installation.

Marine-grade stainless steel is not only highly resistant to corrosion, but it also helps prevent bacteria buildup and therefore offers a more hygenic solution over a brass product. It is also completely lead-free.