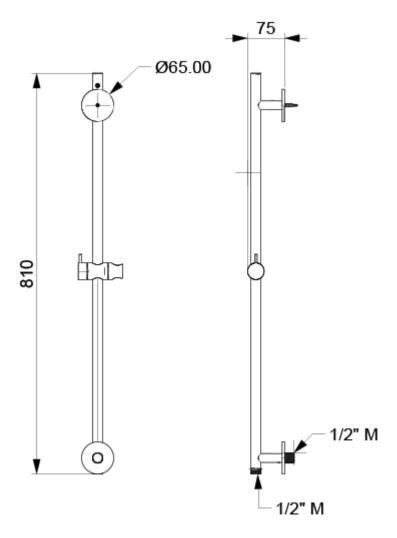

## **Product Drawing**

### **Additional Information**

| Wall Mounted       | No                  |
|--------------------|---------------------|
| Base Diameter (mm) | 65                  |
| Length (mm)        | 810                 |
| Hose Connection    | 1/2" BSP Male       |
| Weight (kg)        | 1.250000            |
| Finish             | 316 Stainless Steel |