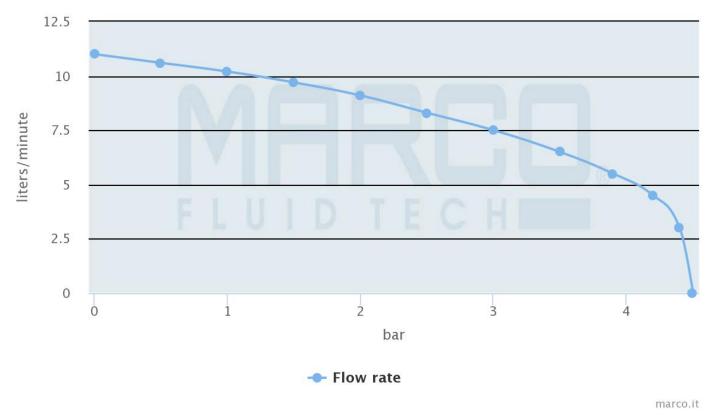

### Flow rate

UP9-E-BR

## **Additional Information**

| Input Voltage     | 12 / 24Vdc   |
|-------------------|--------------|
| Flow Rate         | 12 l/min     |
| Pressure          | 4.5 bar      |
| Liquid Type       | Oil + diesel |
| Power Consumption | 5 / 2.5 Amps |
| Motor Power       | 180W         |
| Fuse              | 15 Amps      |
| Hose Connection   | 13mm         |
| Weight (kg)       | 3.540000     |
| Manufacturer      | Marco        |