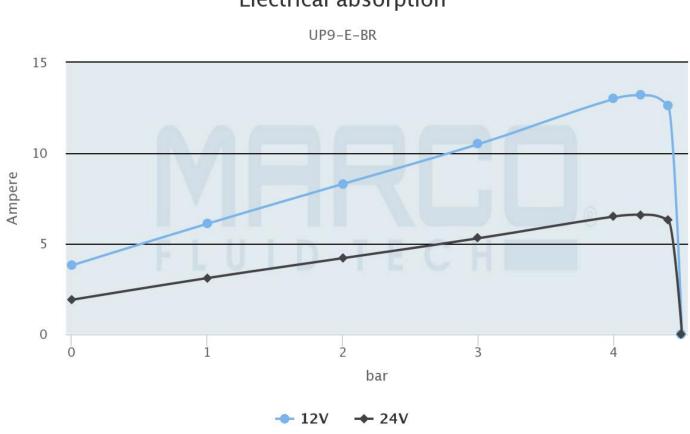

#### Description

Electrical absorption

marco.it

## **Additional Information**

| Input Voltage     | 12 / 24Vdc   |
|-------------------|--------------|
| Flow Rate         | 12 l/min     |
| Pressure          | 4.5 bar      |
| Liquid Type       | Oil + diesel |
| Power Consumption | 5 / 2.5 Amps |
| Motor Power       | 180W         |
| Fuse              | 15 Amps      |
| Hose Connection   | 13mm         |
| Weight (kg)       | 3.540000     |
| Manufacturer      | Marco        |