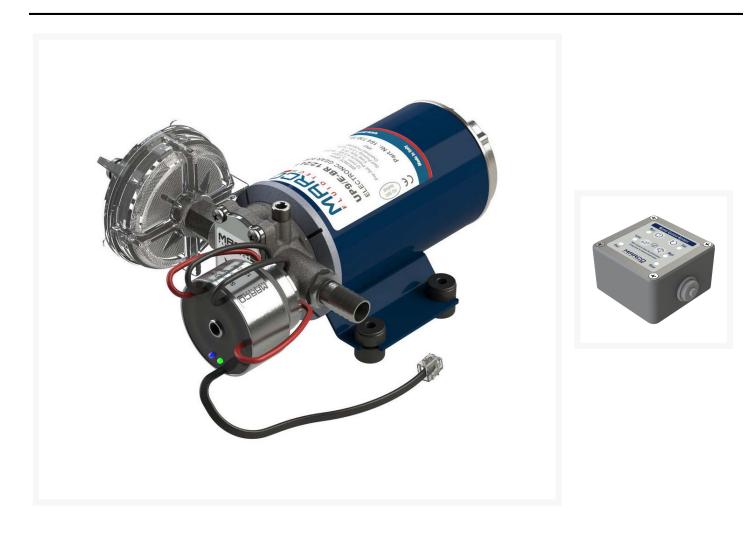

# UP9/E-BR 12/24V Bronze Gear Pump, Electronic Pressure Sensor + SCS 12 I/min

**£509.95** Excl. Tax: £424.96

#### **Short Description**

Self-priming automatic electric pump, 12/24V, with constant pressure electronic control for the transfer of

diesel and oil. Bronze gears, NBR check valve, body and connections in nickeled brass, stainless steel shaft. FKM seal and NBR O-rings. Helical bronze gears guarantee constant pressure, heavy duty cycles, less noise and can operate in the absence of liquid. The pumps are supplied with a "High-Speed" setting for Diesel transfer. The integrated SCS control panel allows the switch to the "Low-Speed" mode for the transfer of oil and viscous liquids. Now featuring the Marco 'Integrated Flange' which seals the motor for extended life of the brushes and lowering of electrical consumption.