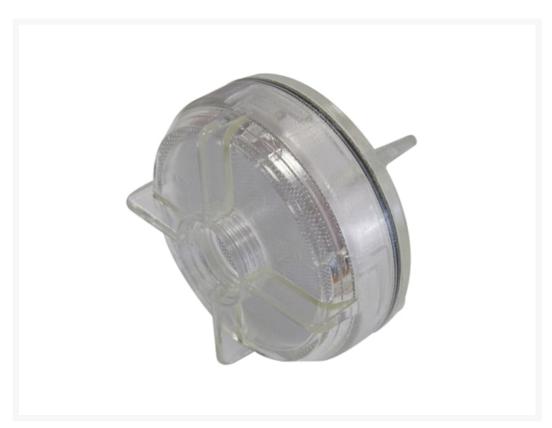

## **Short Description**

This filter has 1/2" BSP female connections. The filter also includes a 3287 NBR O-ring.

The filter kit is designed for use with Marco fresh water pumps that have a 1/2" BSP connection but it can equally be used with other pumps or similar applications where water needs to be filtered through a mesh, removing larger particles of debris.