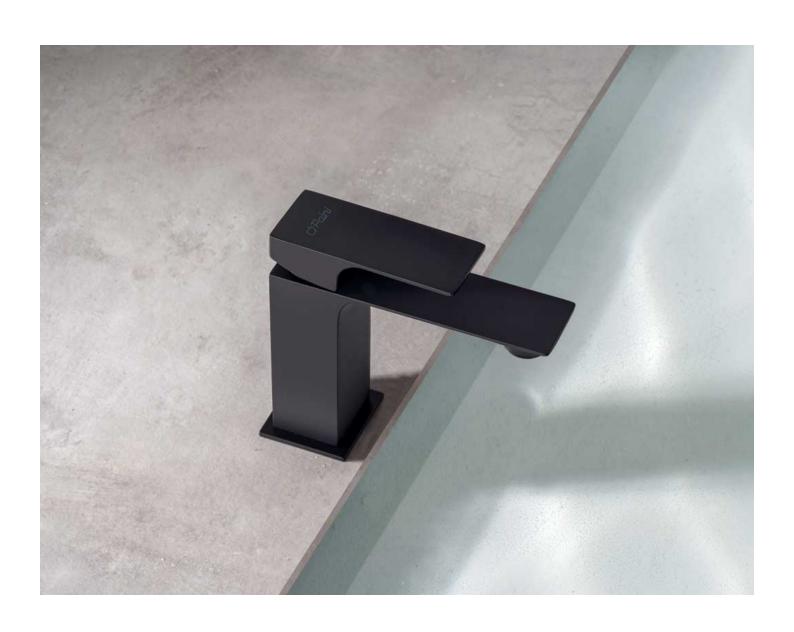

On request, the Venti range can be finished in a matt black finish (interior only).

## **Product Drawing**

Optional Matt Black Finish