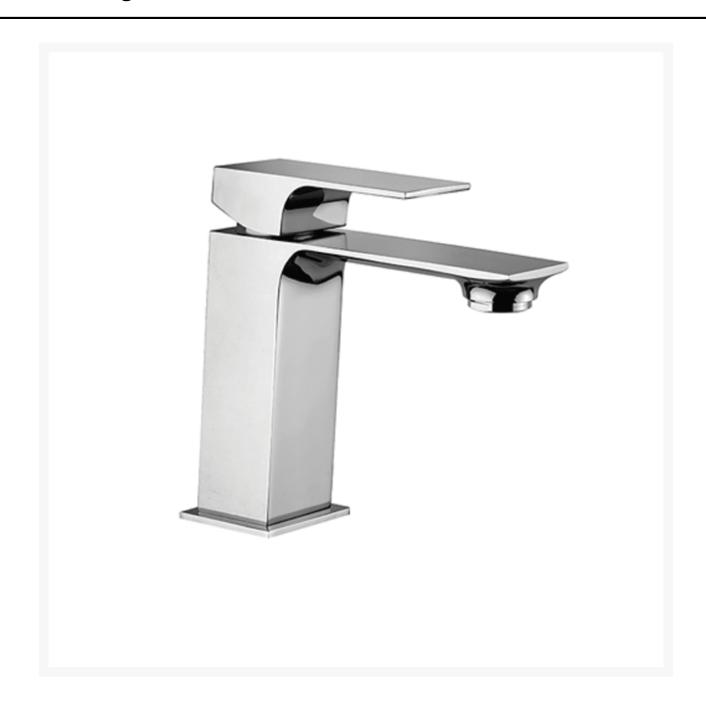

#### **Short Description**

The Venti tapware range is constructed from brass and is offered in a chrome plated finish as standard. This basin mixer comes complete with a 1 1/4" push operated pop-up waste in a matching finish.