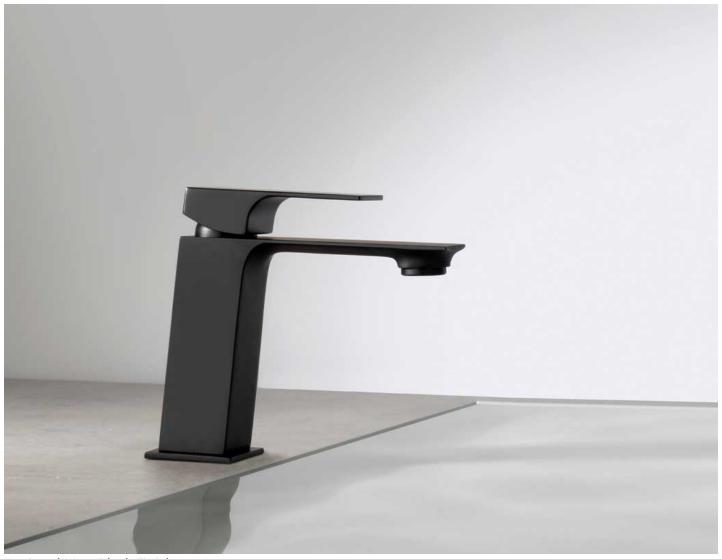

On request, the Venti range can be finished in a matt black finish (interior only).

## **Product Drawing**

Optional Matt Black Finish