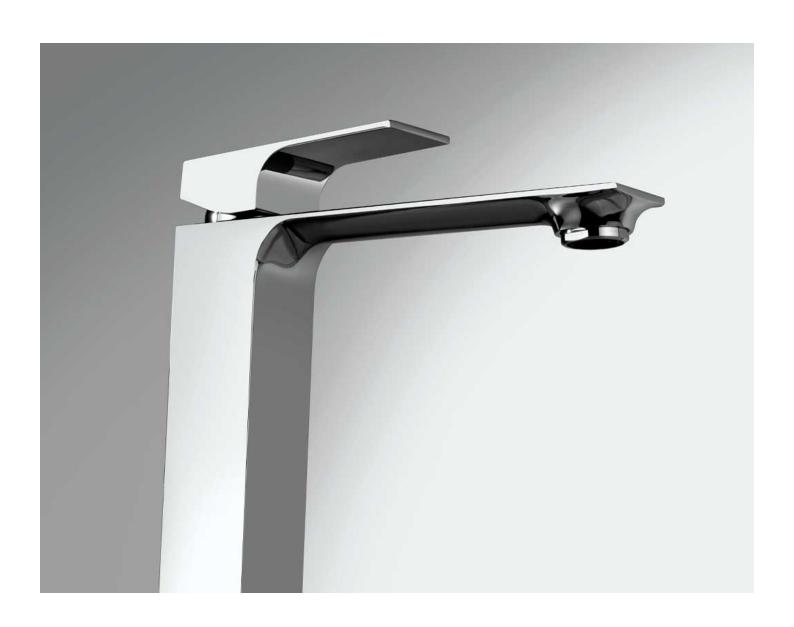

#### **Short Description**

The Venti tapware range is constructed from brass and is offered in a chrome plated finish as standard. This basin mixer comes complete with a 1 1/4" push operated pop-up waste in a matching finish.