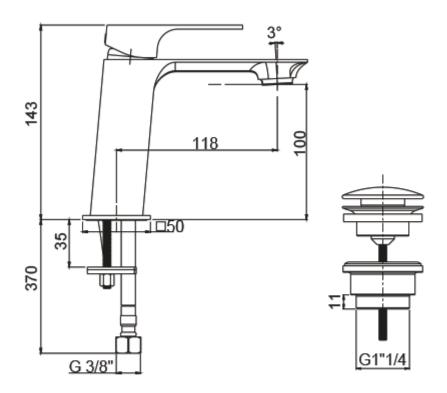

## **Product Drawing**

Optional Matt Black Finish

### **Additional Information**

| Hose Length (mm)                | 370              |
|---------------------------------|------------------|
| Spout Height (mm)               | 100              |
| Max. Counter Top Thickness (mm) | 35               |
| Wall Mounted                    | No               |
| Base Length (mm)                | 50               |
| Base Width (mm)                 | 50               |
| Hose Connection                 | 3/8" BSP Female  |
| Weight (kg)                     | 2.000000         |
| Manufacturer                    | Foresti & Suardi |
| Finish                          | Chrome           |