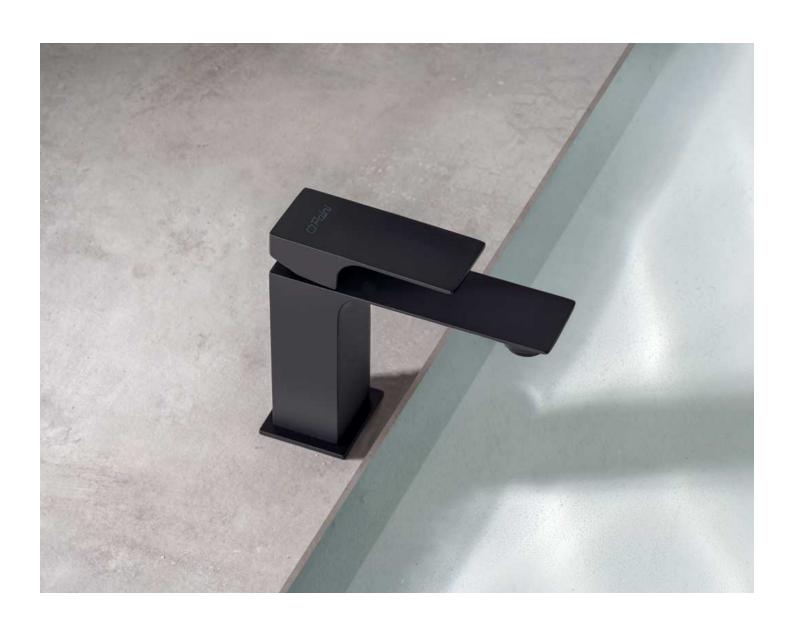

On request, the Venti range can be finished in a matt black finish (interior only).

## **Product Drawing**

Optional Matt Black Finish