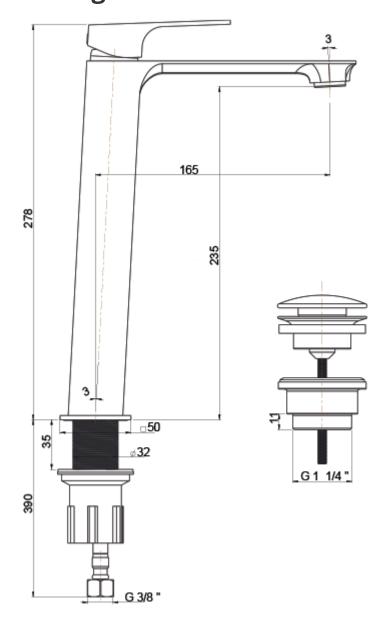

## **Product Drawing**

Optional Matt Black Finish

### **Additional Information**

| Hose Length (mm)                | 380              |
|---------------------------------|------------------|
| Spout Height (mm)               | 235              |
| Max. Counter Top Thickness (mm) | 35               |
| Wall Mounted                    | No               |
| Base Length (mm)                | 50               |
| Base Width (mm)                 | 50               |
| Hose Connection                 | 3/8" BSP Female  |
| Weight (kg)                     | 3.000000         |
| Manufacturer                    | Foresti & Suardi |
| Finish                          | Chrome           |