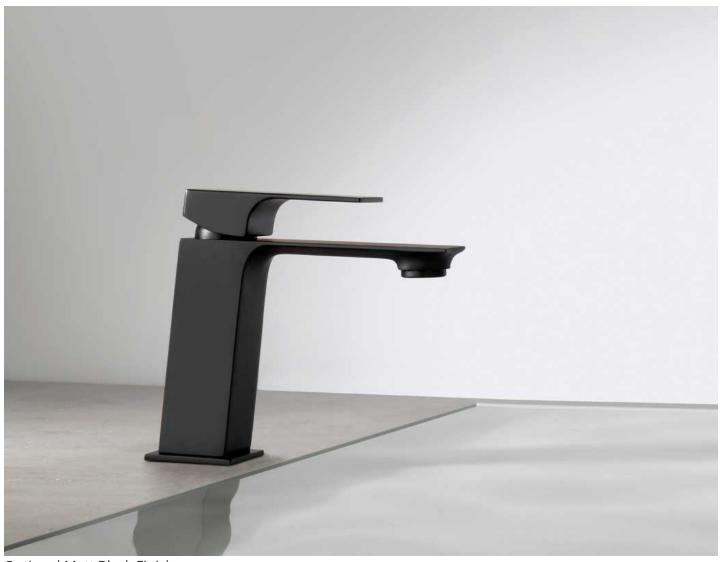

On request, the Venti range can be finished in a matt black finish (interior only).

## **Product Drawing**

Optional Matt Black Finish