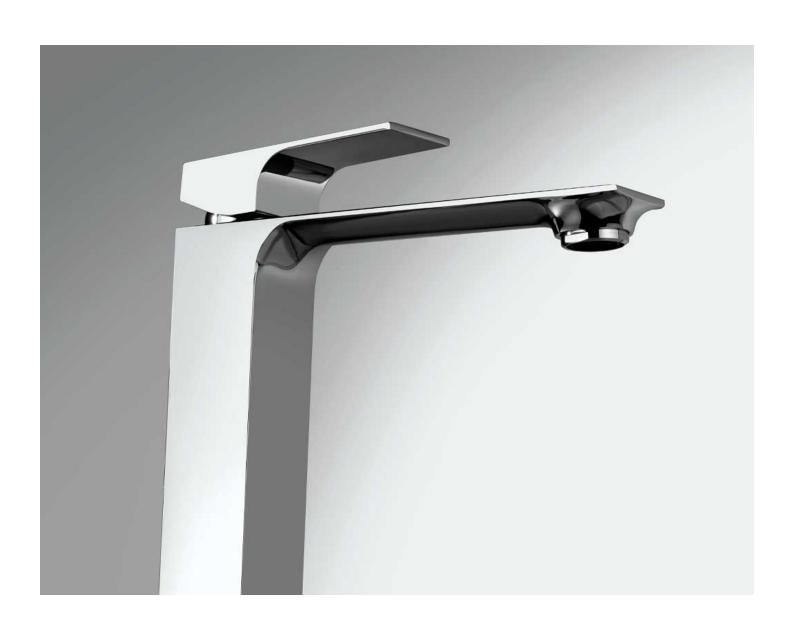

#### **Short Description**

The Venti tapware range is constructed from brass and is offered in a chrome plated finish as standard. This basin mixer comes complete with a 1 1/4" push operated pop-up waste in a matching finish. At around 280mm tall, this basin mixer is especially suited to countertop installations with tall surface mounted sinks.