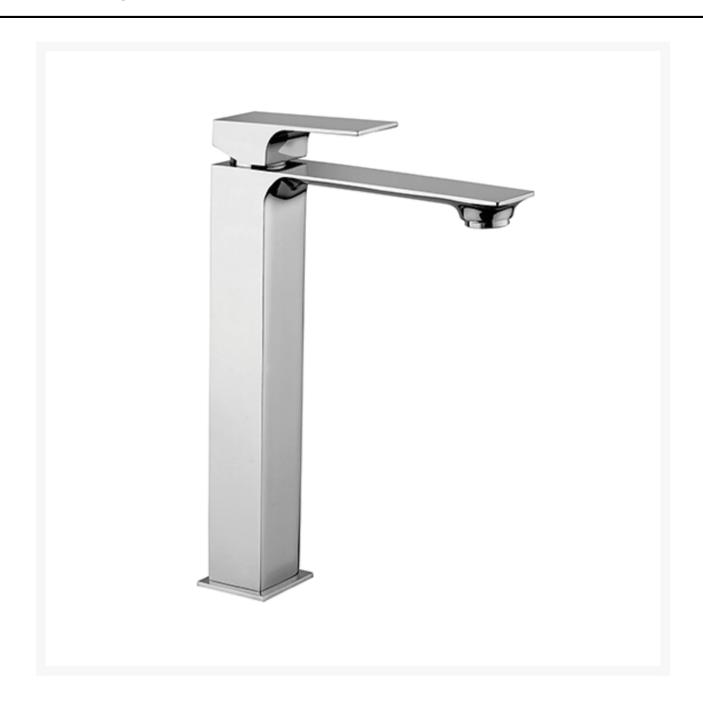

#### **Short Description**

The Venti tapware range is constructed from brass and is offered in a chrome plated finish as standard. This basin mixer comes complete with a 1 1/4" push operated pop-up waste in a matching finish. At around 280mm tall, this basin mixer is especially suited to countertop installations with tall surface mounted sinks.