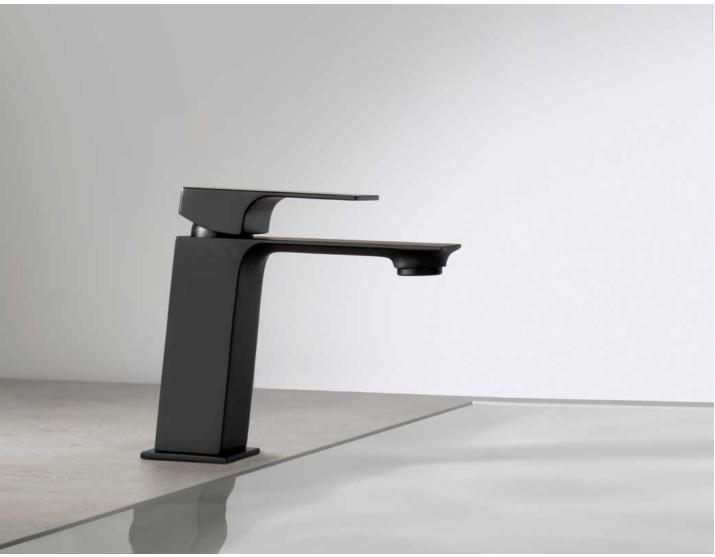

On request, the Venti range can be finished in a matt black finish (interior only).