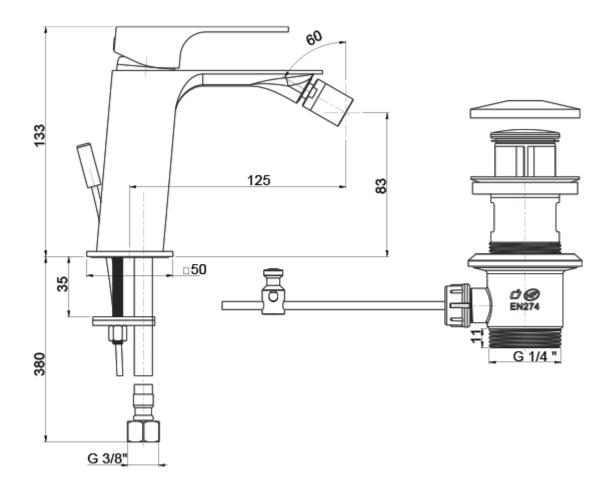

## **Product Drawing**

```
Optional Matt Black Finish
```

### **Additional Information**

| Hose Length (mm)                | 380              |
|---------------------------------|------------------|
| Spout Height (mm)               | 83               |
| Max. Counter Top Thickness (mm) | 35               |
| Wall Mounted                    | No               |
| Base Length (mm)                | 50               |
| Base Width (mm)                 | 50               |
| Hose Connection                 | 3/8" BSP Female  |
| Weight (kg)                     | 1.500000         |
| Manufacturer                    | Foresti & Suardi |
| Finish                          | Chrome           |
|                                 |                  |