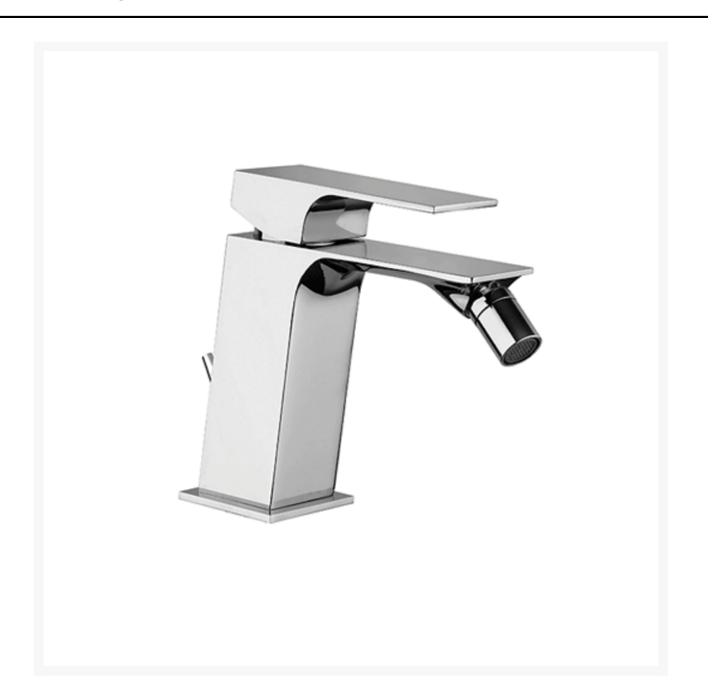

#### **Short Description**

The Venti tapware range is constructed from brass and is offered in a chrome plated finish as standard. This basin mixer comes complete with a 1 1/4" lever operated pop-up waste in a matching finish. The mixer tap features an adjustable spout, making the product ideal for use as a bidet faucet.