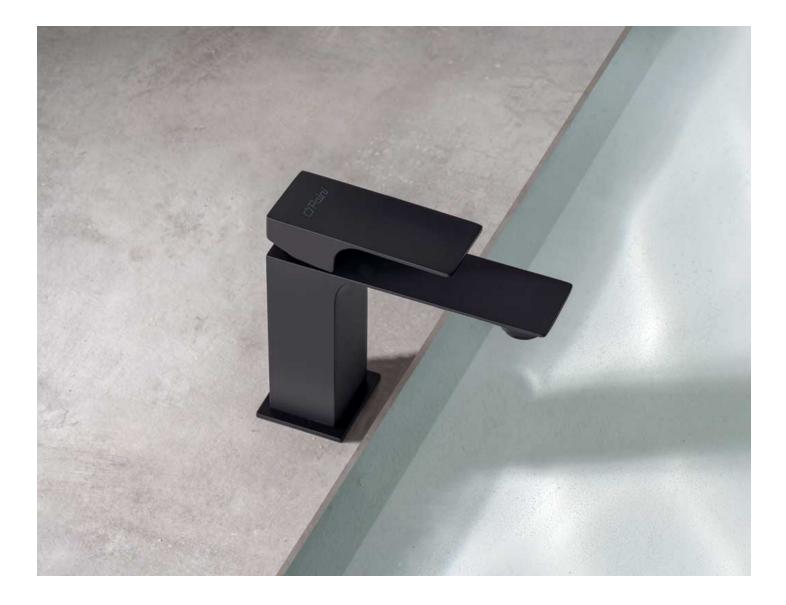

#### **Short Description**

The Venti tapware range is constructed from brass and is offered in a chrome plated finish as standard. This basin mixer comes complete with a 1 1/4" lever operated pop-up waste in a matching finish. The mixer tap features an adjustable spout, making the product ideal for use as a bidet faucet.

On request, the Venti range can be finished in a matt black finish (interior only).

## **Product Drawing**

```
Optional Matt Black Finish
```