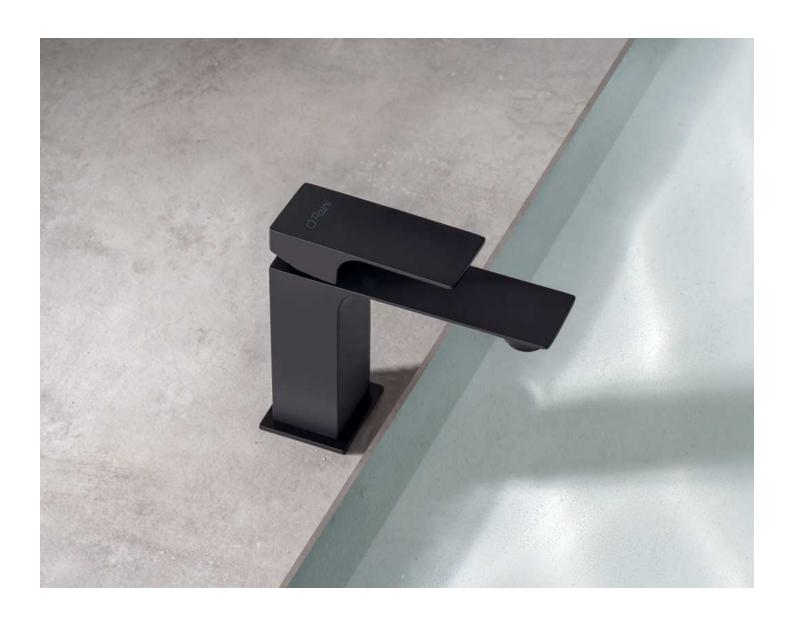

On request, the Venti range can be finished in a matt black finish (interior only).

### **Product Drawing**

Optional Matt Black Finish