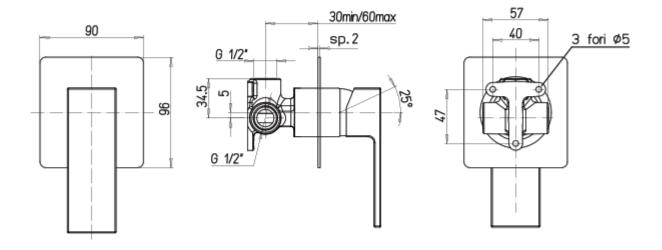

### **Product Drawing**

Optional Matt Black Finish

## **Additional Information**

| Wall Mounted     | Yes              |
|------------------|------------------|
| Depth (mm)       | 65               |
| Base Length (mm) | 90               |
| Base Width (mm)  | 90               |
| Hose Connection  | 1/2" BSP Female  |
| Weight (kg)      | 1.500000         |
| Manufacturer     | Foresti & Suardi |
| Finish           | Chrome           |
|                  |                  |