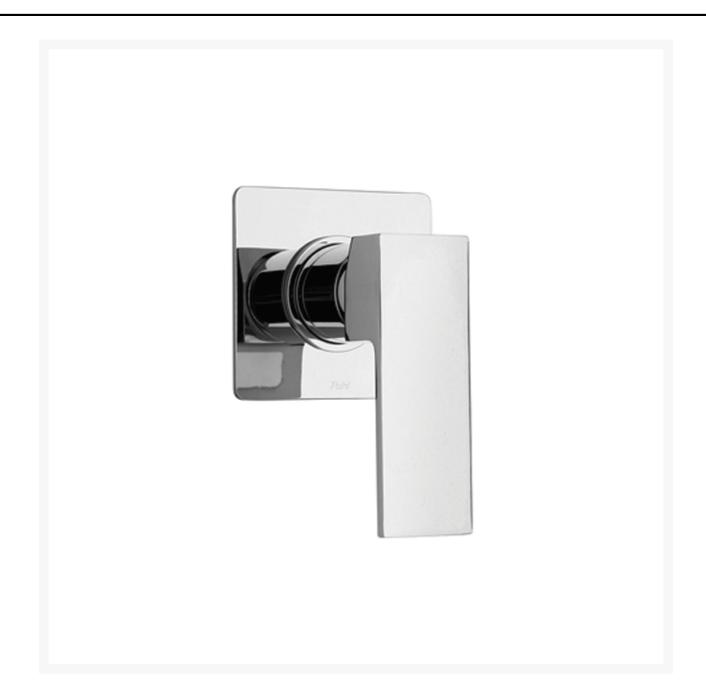

# Venti Single Lever Shower Mixer

£150.60 Excl. Tax: £125.50

#### **Short Description**

The Venti tapware range is constructed from brass and is offered in a chrome plated finish as standard. This shower mixer is ideal for use together with an overhead rain shower or a sliding rail shower system. The mixer is a 1-way system and can therefore only feed a single outlet.