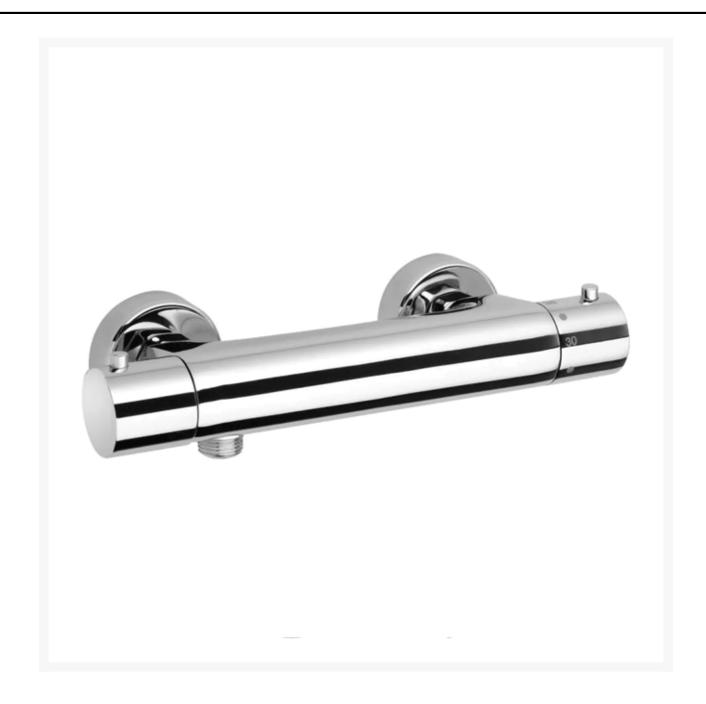

### **Short Description**

The Cox thermostatic shower mixer is a surface mounted solution meaning that only the holes for water connection are required. The mixer is a thermostatic type, offering a safe and user friendly showering experience. It is a 1-way mixer and is design for a single water outlet. The Cox mixer forms part of the Cox family of products, delivering a beautifully made product with simple, elegant styling at an affordable price.

The mixer is made form solid brass and is supplied in a chrome plated finish.