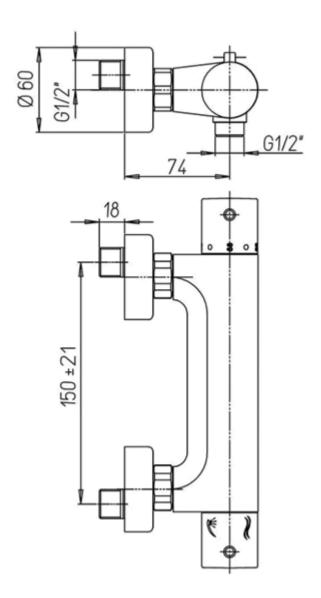

# Cox Thermostatic Shower Mixer

£178.92

Excl. Tax: £149.10

## **Product Images**



### **Short Description**

The Cox thermostatic shower mixer is a surface mounted solution meaning that only the holes for water connection are required. The mixer is a thermostatic type, offering a safe and user friendly showering experience. It is a 1-way mixer and is design for a single water outlet. The Cox mixer forms part of the Cox family of products, delivering a beautifully made product with simple, elegant styling at an affordable price.

The mixer is made form solid brass and is supplied in a chrome plated finish.

#### **Description**

## **Product Drawing**



## **Additional Information**

| Wall Mounted    | Yes           |
|-----------------|---------------|
| Hose Connection | 1/2" BSP Male |
| Weight (kg)     | 1.500000      |
| Manufacturer    | Paini         |
| Finish          | Chrome        |