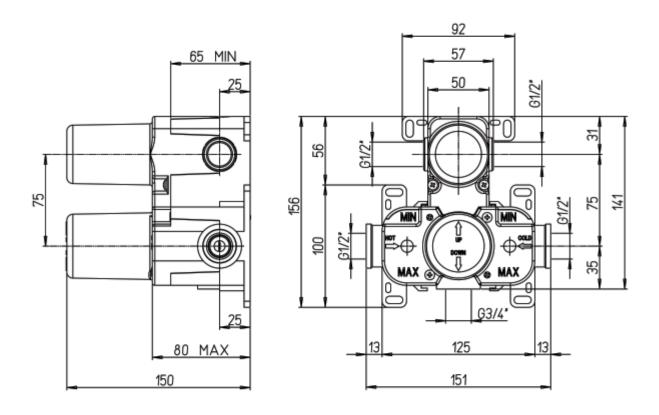

# **Product Drawing - Recessed Mixer & Diverter**

## **Additional Information**

| Wall Mounted    | Yes             |
|-----------------|-----------------|
| Depth (mm)      | 150             |
| Diameter (mm)   | 190             |
| Hose Connection | 1/2" BSP Female |
| Weight (kg)     | 3.150000        |
| Manufacturer    | Paini           |
| Finish          | Chrome          |