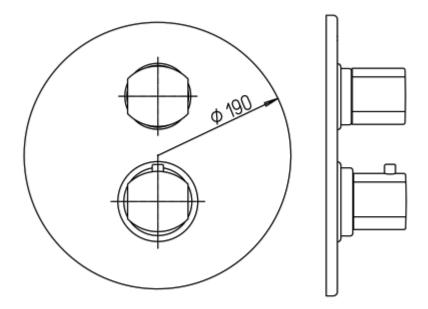

# **Product Drawing - Front Plate**

## **Additional Information**

| Wall Mounted    | Yes             |
|-----------------|-----------------|
| Depth (mm)      | 150             |
| Diameter (mm)   | 190             |
| Hose Connection | 1/2" BSP Female |
| Weight (kg)     | 3.150000        |
| Manufacturer    | Paini           |
| Finish          | Chrome          |