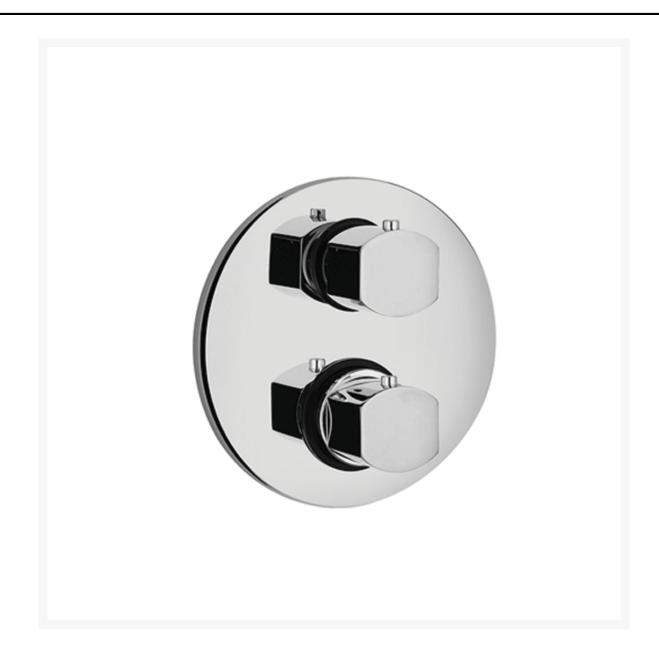

#### **Short Description**

The Ovo recessed shower mixer and 2-way diverter is an elegant and high performance product. Featuring a thermostatic type mixer, the product offers a safe showering experience thanks to the intelligent water temperature management. The 2-way diverter valve allows up to two separate outlets to be connected to the mixer such as an overhead rain shower and a hand shower.

The product is made from solid brass and is sold with a chrome plated finish.