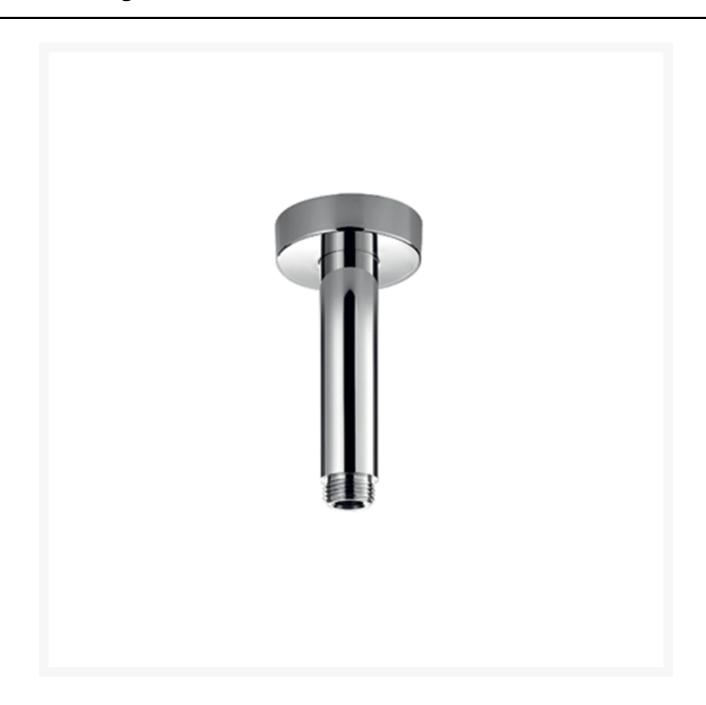

#### **Short Description**

A chrome plated brass shower head bracket for ceiling installation. This shower head bracket is designed to be ceiling mounted, providing a fixing method for larger overhead shower heads. The connection point for the shower is a threaded 1/2" BSP male type, and requires a shower with a 1/2" BSP female connection.

The shower bracket is 100mm long which also serves to lower the shower head from the ceiling. This product is supplied in a chrome plated finish. Other finishes and lengths are available on request.