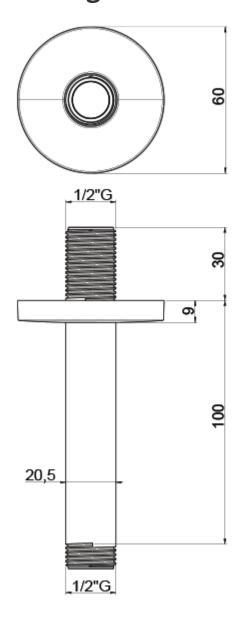

## **Product Drawing**

500mm long version pictured in white finish (on request)

### **Additional Information**

| Wall Mounted       | No            |
|--------------------|---------------|
| Base Diameter (mm) | 60            |
| Length (mm)        | 100           |
| Hose Connection    | 1/2" BSP Male |
| Weight (kg)        | 0.500000      |
| Finish             | Chrome        |