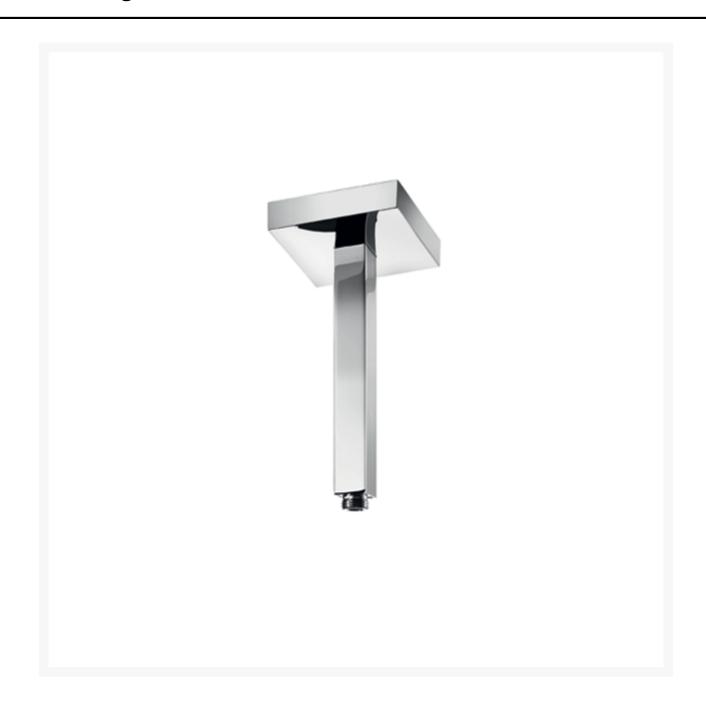

#### **Short Description**

A chrome plated brass shower head bracket for ceiling installation with square base and tube. This shower head bracket is designed to be ceiling mounted, providing a fixing method for larger overhead shower heads. The connection point for the shower is a threaded 1/2" BSP male type, and requires a shower with a 1/2" BSP female connection.

The shower bracket is 100mm long which also serves to lower the shower head from the ceiling. This product is supplied in a chrome plated finish. Other finishes and lengths are available on request.