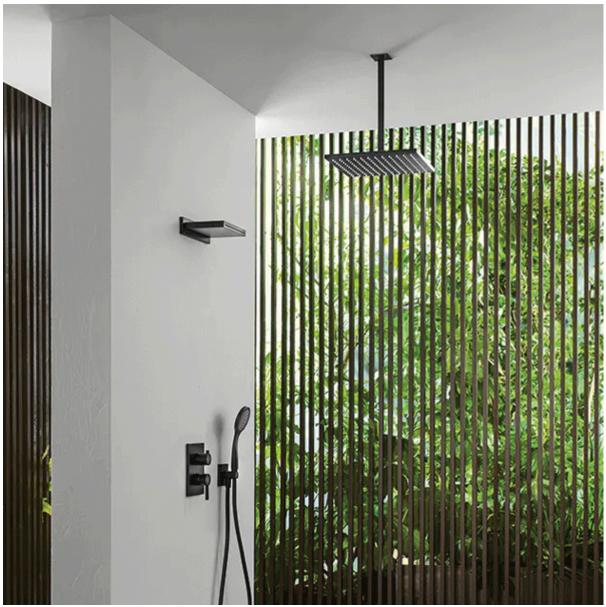

# Ceiling Mounted Bracket For Shower Heads

£227.14
Excl. Tax: £189.28

#### **Product Images**



#### **Short Description**

A chrome plated brass shower head bracket for ceiling installation with square base and tube. This shower head bracket is designed to be ceiling mounted, providing a fixing method for larger overhead shower heads. The connection point for the shower is a threaded 1/2" BSP male type, and requires a shower with a 1/2" BSP female connection.

The shower bracket is 100mm long which also serves to lower the shower head from the ceiling. This product is supplied in a chrome plated finish. Other finishes and lengths are available on request.

#### **Description**

## **Product Drawing**







500mm long version pictured in black finish (on request

## **Additional Information**

| Wall Mounted     | No            |
|------------------|---------------|
| Base Length (mm) | 60            |
| Base Width (mm)  | 60            |
| Length (mm)      | 100           |
| Hose Connection  | 1/2" BSP Male |
| Weight (kg)      | 0.500000      |
| Finish           | Chrome        |