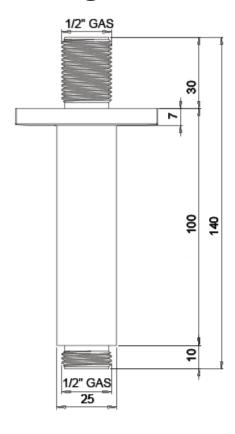

The shower bracket is 100mm long which also serves to lower the shower head from the ceiling. This product is supplied in a chrome plated finish. Other finishes and lengths are available on request.

## **Additional Information**

| Wall Mounted     | No            |
|------------------|---------------|
| Base Length (mm) | 60            |
| Base Width (mm)  | 60            |
| Length (mm)      | 100           |
| Hose Connection  | 1/2" BSP Male |
| Weight (kg)      | 0.500000      |
| Finish           | Chrome        |