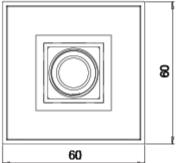

## **Additional Information**

| Wall Mounted     | No            |
|------------------|---------------|
| Base Length (mm) | 60            |
| Base Width (mm)  | 60            |
| Length (mm)      | 100           |
| Hose Connection  | 1/2" BSP Male |
| Weight (kg)      | 0.500000      |
| Finish           | Chrome        |