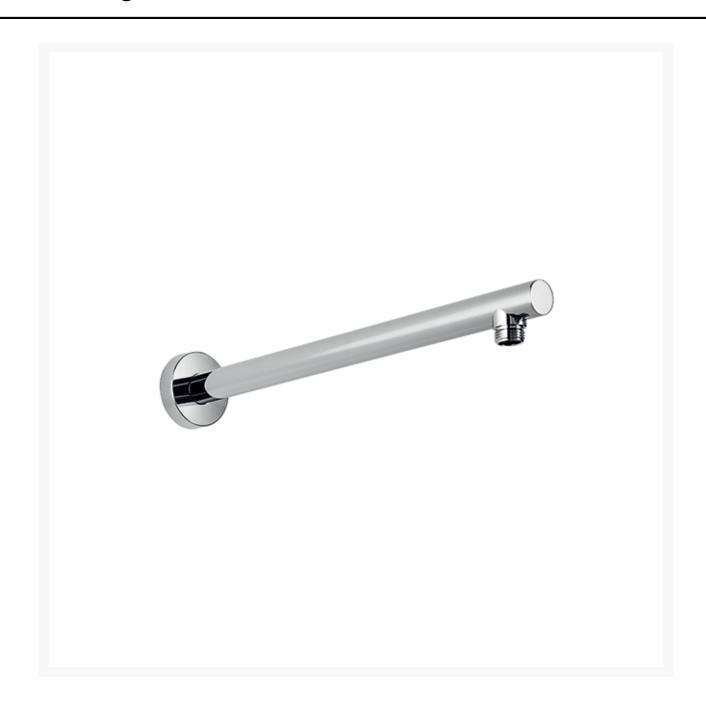

#### **Short Description**

A chrome plated brass wall mounting arm for large, overhead shower heads. This wall bracket is made from solid brass and is sold with a chrome plated finish. Featuring a round mounting base as well as a round tube, the bracket is best matched with one of our round shower heads.

This mounting bracket is compatible with our range of slim shower heads or any shower head with a 1/2" female connection. Please see related products for compatible items.