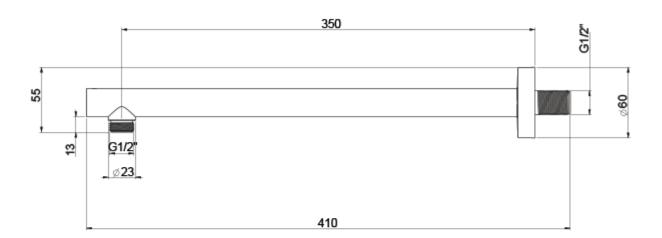

## **Product Drawing**

### **Additional Information**

| Wall Mounted       | Yes           |
|--------------------|---------------|
| Base Diameter (mm) | 60            |
| Length (mm)        | 380           |
| Hose Connection    | 1/2" BSP Male |
| Weight (kg)        | 1.000000      |
| Finish             | Chrome        |