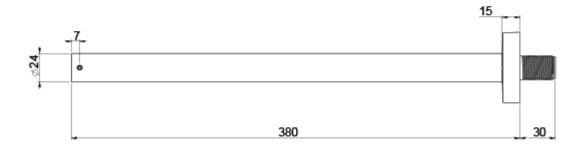

## **Product Drawing**

### **Additional Information**

| Wall Mounted       | Yes           |
|--------------------|---------------|
| Base Diameter (mm) | 60            |
| Length (mm)        | 380           |
| Hose Connection    | 1/2" BSP Male |
| Weight (kg)        | 1.000000      |
| Finish             | Chrome        |