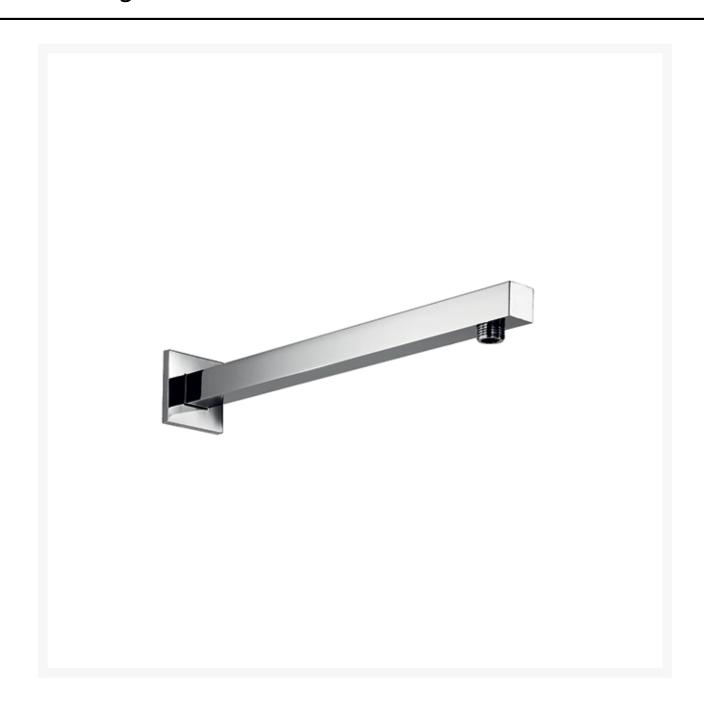

#### **Short Description**

A chrome plated brass wall mounting arm for large, overhead shower heads. This wall bracket is made from solid brass and is sold with a chrome plated finish. Featuring a square mounting base as well as a square tube, the bracket is best matched with one of our square shower heads.

This mounting bracket is compatible with our range of slim shower heads or any shower head with a 1/2" female connection. Please see related products for compatible items.