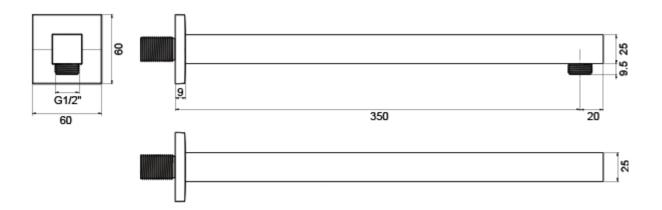

## **Product Drawing**

### **Additional Information**

| Wall Mounted     | Yes           |
|------------------|---------------|
| Base Width (mm)  | 60            |
| Base Height (mm) | 60            |
| Length (mm)      | 350           |
| Hose Connection  | 1/2" BSP Male |
| Weight (kg)      | 1.000000      |
| Finish           | Chrome        |