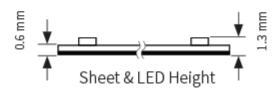

be applied to applications such as signage, backlit onyx or fabric feature panels or behind other translucent veneers to offer some beautiful lighting effects.

The panels are flexible and measure 480mm x 240mm. They are cuttable, allowing them to be tailored in shape to the required application. Multiple panels can be simply connected together using the plug-and-play connection cables. Being a constant voltage product, it is important to ensure that the appropriate quantity of drivers are used for the number of sheets connected together. For example, one power input can handle a maximum of 3 LED light sheets in single colour specification.

The flexible light sheets are available in single colour white, tunable white and RGBW colour change.

### **Description**

## **Product Drawing**





## Plug & Play



#### **Connection in Series**

Multiple LED panels can be connected together in series to form a larger LED panel shape. Using the small connector cables, the cable can simply be rotated on one panel in order to connect the units together in series (positive to negative and negative to positive).



## **Larger Designs**

A maximum of 6 panels can be connected together when powered in series.



#### **Connection in Parallel**

A single input connector can power a maximum of three LED panels (single and multicolour) connected in parallel. For larger designs, multiple power inputs are required to avoid voltage drop and therefore a reduction in light output.





### **Additional Information**

| Weight (kg)                      | 0.150000 |
|-----------------------------