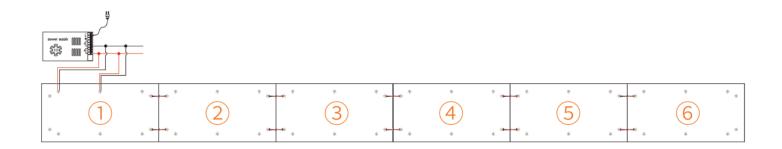

## **Larger Designs**

A maximum of 6 panels can be connected together when powered in series.

#### **Connection in Parallel**

A single input connector can power a maximum of three LED panels (single and multicolour) connected in parallel. For larger designs, multiple power inputs are required to avoid voltage drop and therefore a reduction in light output.