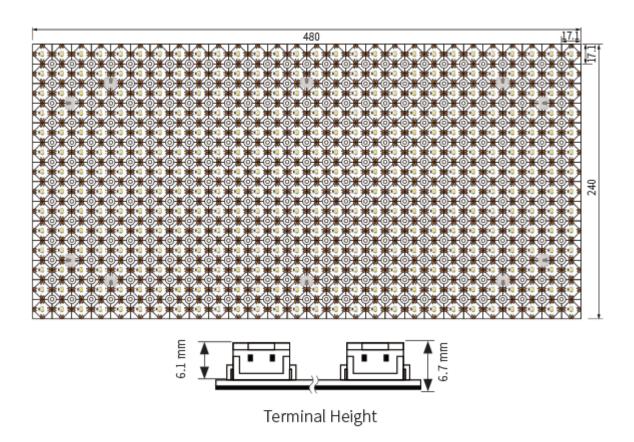

The panels are flexible and measure 480mm x 240mm. They are cuttable, allowing them to be tailored in shape to the required application. Multiple panels can be simply connected together using the plug-and-play connection cables. Being a constant voltage product, it is important to ensure that the appropriate quantity of drivers are used for the number of sheets connected together. For example, one power input can handle a maximum of 3 LED light sheets in single colour specification.

## **Product Drawing**