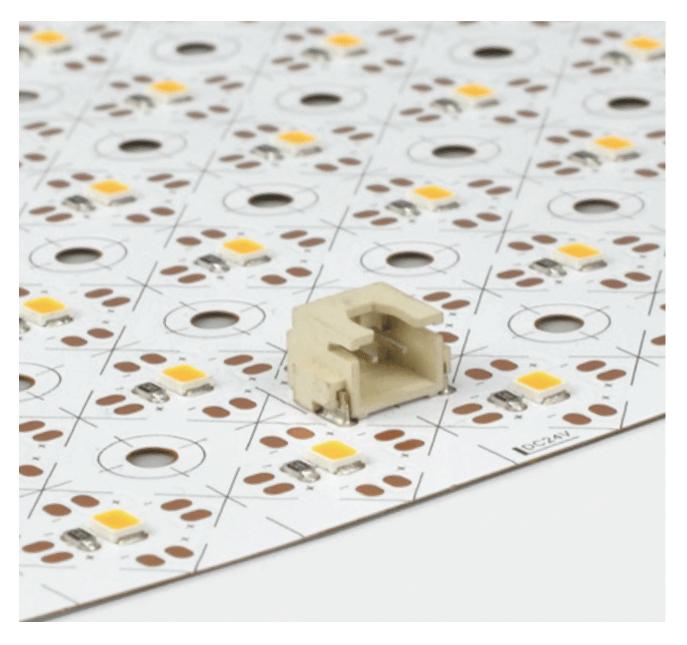

ications such as signage, backlit onyx or fabric feature panels or behind other translucent veneers to offer some beautiful lighting effects.

The panels are flexible and measure 480mm x 240mm. They are cuttable, allowing them to be tailored in shape to the required application. Multiple panels can be simply connected together using the plug-and-play connection cables. Being a constant voltage product, it is important to ensure that the appropriate quantity of drivers are used for the number of sheets connected together. For example, one power input can handle a maximum of 3 LED light sheets in single colour specification.

The flexible light sheets are available in single colour white, tunable white and RGBW colour change.

### **Description**

## **Product Drawing**





## Plug & Play



#### **Connection in Series**

Multiple LED panels can be connected together in series to form a larger LED panel shape. Using the small connector cables, the cable can simply be rotated on one panel in order to connect the units together in series (positive to negative and negative to positive).



## **Larger Designs**

A maximum of 6 panels can be connected together when powered in series.



#### **Connection in Parallel**

A single input connector can power a maximum of three LED panels (single and multicolour) connected in parallel. For larger designs, multiple power inputs are required to avoid voltage drop and therefore a reduction in light output.





### **Additional Information**

| Weight (kg)                      | 0.150000 |
|----------------------------------|----------|