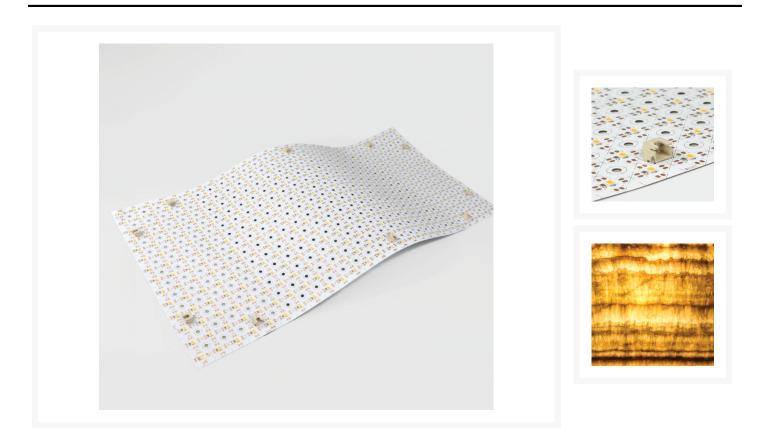

#### **Short Description**

Our flexible LED light sheets are the perfect solution for backlit lighting effects. They can be applied to applications such as signage, backlit onyx or fabric feature panels or behind other translucent veneers to offer some beautiful lighting effects.

The panels are flexible and measure 480mm x 240mm. They are cuttable, allowing them to be tailored in shape to the required application. Multiple panels can be simply connected together using the plug-and-play connection cables. Being a constant voltage product, it is important to ensure that the appropriate quantity of drivers are used for the number of sheets connected together. For example, one power input can handle a maximum of 3 LED light sheets in single colour specification.