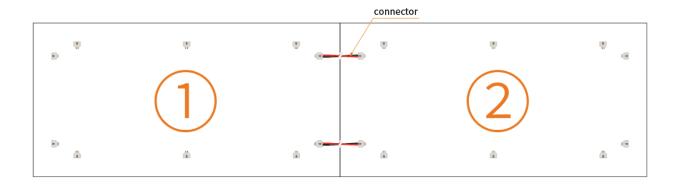

#### **Connection in Series**

Multiple LED panels can be connected together in series to form a larger LED panel shape. Using the small connector cables, the cable can simply be rotated on one panel in order to connect the units together in series (positive to negative and negative to positive).