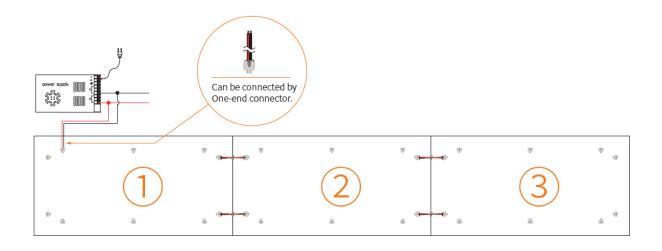

The panels are flexible and measure 480mm x 240mm. They are cuttable, allowing them to be tailored in shape to the required application. Multiple panels can be simply connected together using the plug-and-play connection cables. Being a constant voltage product, it is important to ensure that the appropriate quantity of drivers are used for the number of sheets connected together. For example, one power input can handle a maximum of 3 LED light sheets in single colour specification.

#### **Connection in Parallel**

A single input connector can power a maximum of three LED panels (single and multicolour) connected in parallel. For larger designs, multiple power inputs are required to avoid voltage drop and therefore a reduction in light output.