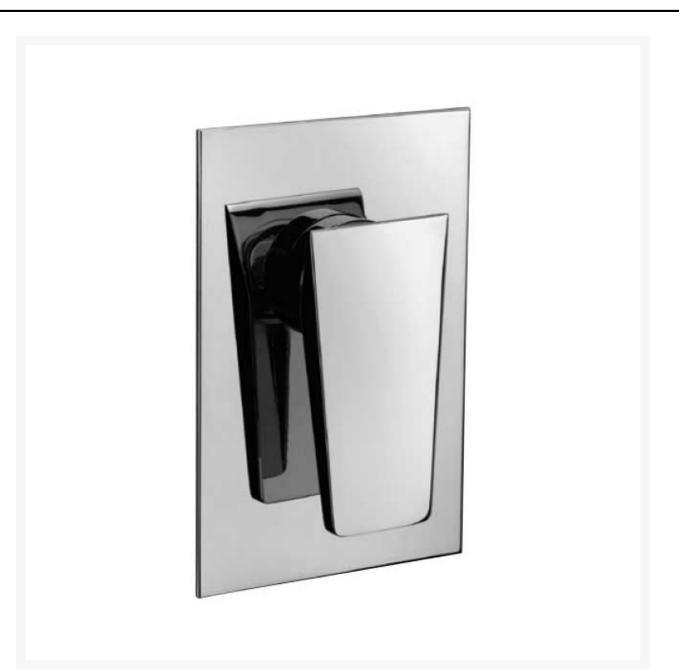

# 'Montecarlo' Single Lever, One-way Mixer

**£358.01** Excl. Tax: **£**298.34

- One-way mixer with single output
- Brass with a chrome-plated finish

Please note that this item does have a lead time of approx. 4 weeks.