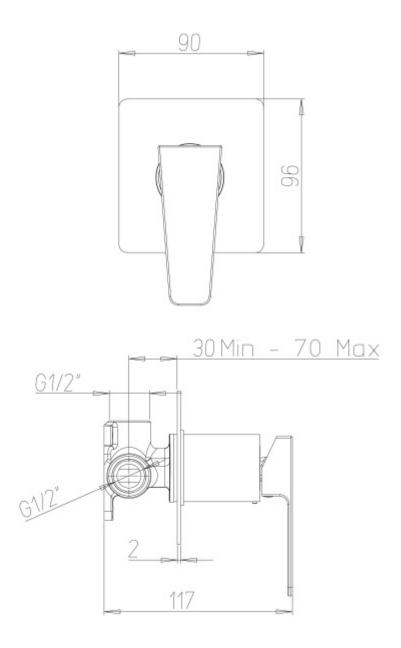

## **Additional Information**

| Max. Counter Top Thickness (mm) | 30.00 - 70.00    |
|---------------------------------|------------------|
| Wall Mounted                    | Yes              |
| Base (mm)                       | 90.00 × 96.00    |
| Hose Connection                 | 1/2" BSP Female  |
| Weight (kg)                     | 2.000000         |
| Manufacturer                    | Foresti & Suardi |
| Finish                          | Chrome           |