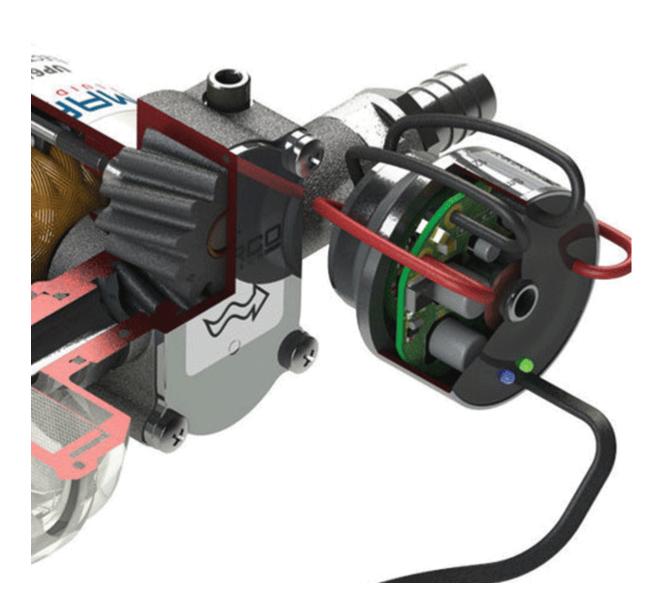

The sensor head is the element responsible for the pump's intelligent variable speed system, offering numerous advantages over a traditional on/off pump.

## **Electronic Pressure Sensor**

Constant control of pressure, voltage and electrical draw Protection of the pump from short circuits and overvoltage Automatic stop when no more liquid is present Reduction in electrical interferences thanks to the gradual acceleration of the motor Noise reduction during operation Optimisation of electrical draw Reduced wear of components and increased life span of the system Operative functions signaled by LEDs