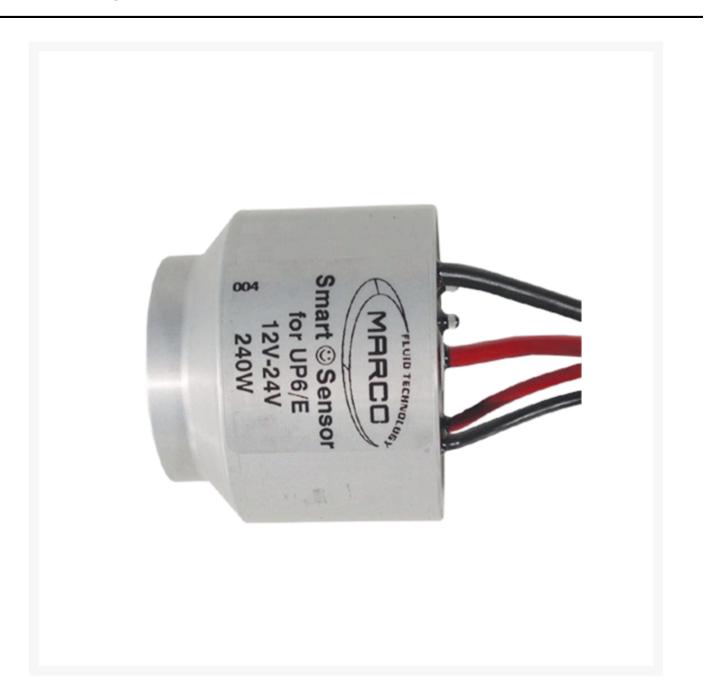

# A replacement pressure sensor head for UP6/E Marco pumps.

This R-KIT from Marco consists of a multi-voltage 12/24Vdc 2.5 bar pressure sensor head (ECU). It is compatible with the UP6/E variable speed water pump.

The sensor head is the element responsible for the pump's intelligent variable speed system, offering numerous advantages over a traditional on/off pump.