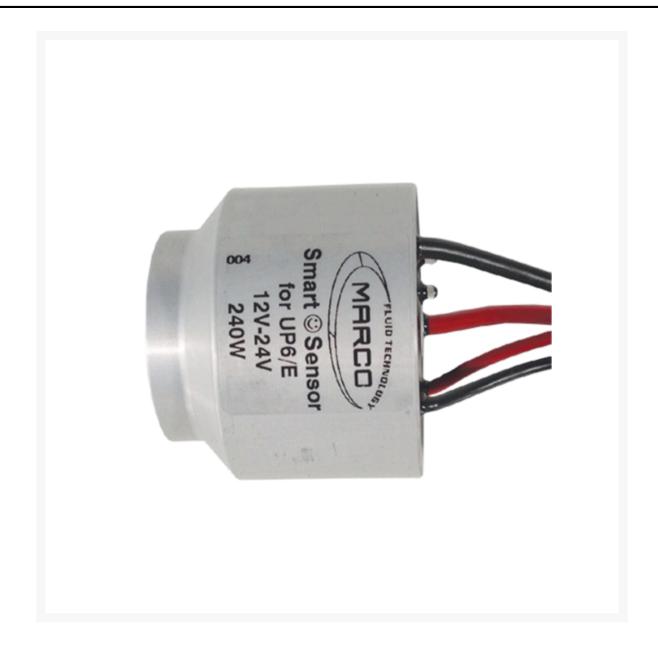

# A replacement pressure sensor head for UP12/E Marco pumps.

This R-KIT from Marco consists of a 24Vdc 3.5 bar pressure sensor head (ECU). It is compatible with the UP12/E variable speed water pump. For 12/24V multivoltage UP12/E with 2.5 bar pressure see part number R6400059.

The sensor head is the element responsible for the pump's intelligent variable speed system, offering numerous advantages over a traditional on/off pump.

#### **Additional Information**

| Pump Compatiblity | UP12/E   |
|-------------------|----------|
| Input Voltage     | 24Vdc    |
| Pressure          | 3.5 bar  |
| Weight (kg)       | 0.200000 |
| Manufacturer      | Marco    |