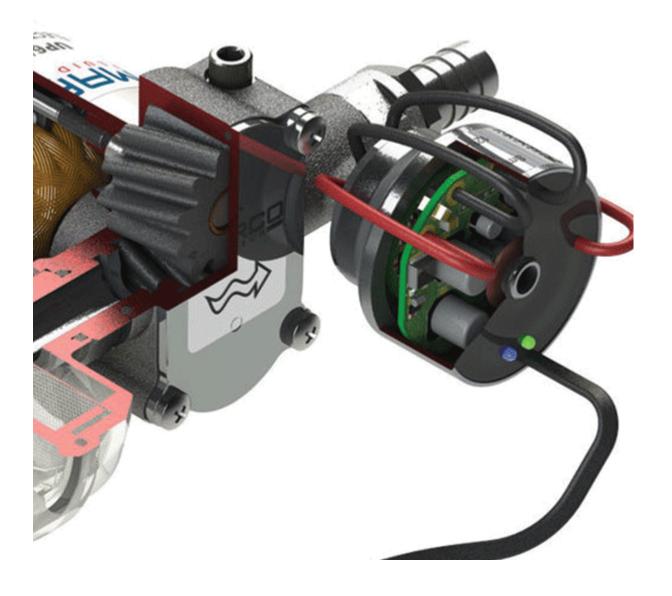

The sensor head is the element responsible for the pump's intelligent variable speed system, offering numerous advantages over a traditional on/off pump.

### **Electronic Pressure Sensor**

Constant control of pressure, voltage and electrical draw

Protection of the pump from short circuits and overvoltage

Automatic stop when no more liquid is present

Reduction in electrical interferences thanks to the gradual acceleration of the motor

Noise reduction during operation

Optimisation of electrical draw

Reduced wear of components and increased life span of the system

Operative functions signaled by LEDs