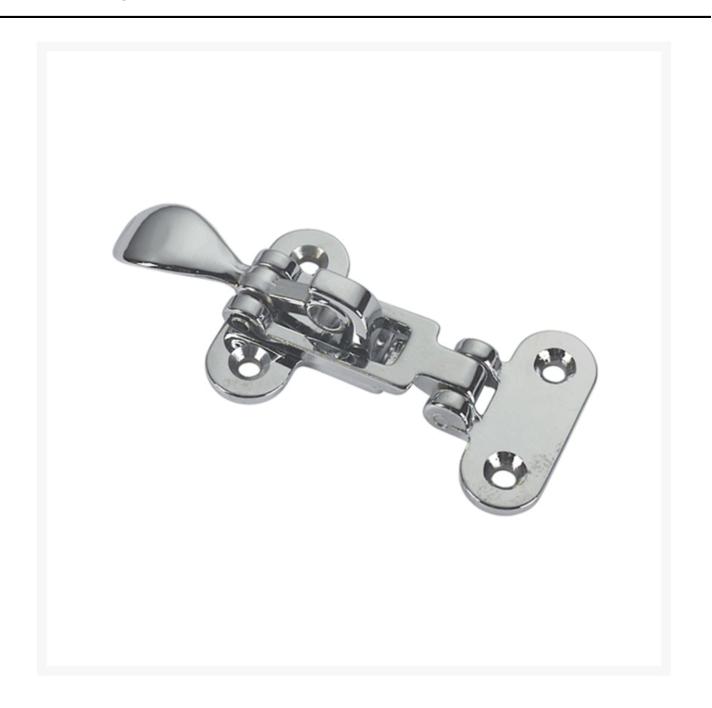

# Folding Hasp & Staple -Quick Latching

From **£11.44** Excl. Tax: £9.53

**Product Images** 

## A pressure die cast brass folding hasp and staple.

Used to secure a door, locker or storage box, this pressure die cast hasp and staple is used in conjunction with a padlock for extra security. The hasp is fitted to the door and the staple to the surrounding frame. The staple passing over the hasp and being blocked by the insertion of a padlock. The fixing holes of both the hasp and staple are then covered when secured to avoid tampering (stainless steel fixings can be purchased separately, 4x No.6 3.5mm screws required). Available in either a polished brass or chromed brass finish.

This particular hasp and staple features a simple clamping mechanism which means that the lid can be secured without the insertion of a padlock. The padlock merely secures the fitting. This allows for the quick opening and then securing of the locker or storage bin without having to lock each time.

#### **Additional Information**

| Weight (kg)  | 0.110000               |
|--------------|------------------------|
| Manufacturer | Foresti & Suardi       |
| Length (mm)  | 112                    |
| Width (mm)   | 48                     |
| Height (mm)  | 25                     |
| Fixing Size  | 4x 3.5mm (No.6) Screws |