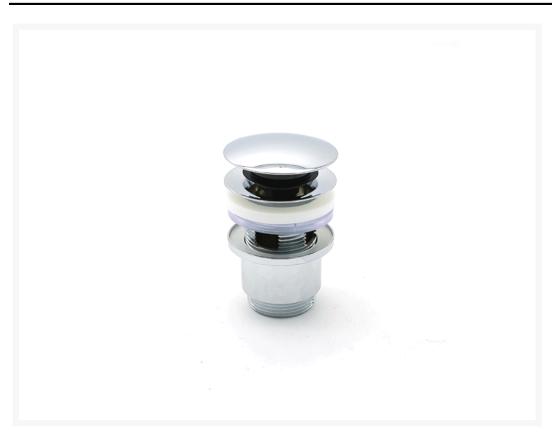

# A chrome click-clack sink waste for use with sinks with overflow.

This sink pop-up waste is operated by pushing down on the waste lid and is sometimes referred to as a "click-clack" waste. The waste is secured in place by threading into its counterpart, clamping the sink between the two waste parts. The waste has a 1 1/4" BSP connection.

The waste is an all-metal (brass) construction with a chrome plated finish. Other finishes are available on request.