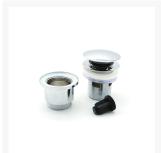

# A chrome click-clack sink waste for use with sinks with overflow.

This sink pop-up waste is operated by pushing down on the waste lid and is sometimes referred to as a "click-clack" waste. The waste is secured in place by threading into its counterpart, clamping the sink between the two waste parts. The waste has a 1 1/4" BSP connection.

The waste is an all-metal (brass) construction with a chrome plated finish. Other finishes are available on request.